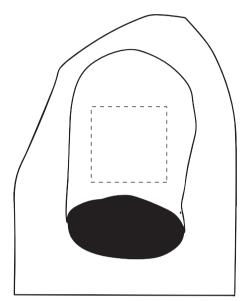

Your Ref:

Our Ref:

Quantity:

Product Code: PF0005

Version: 1

Product Colour: White

**PRINTING CONCERNS: PRINT MAY DISCOLOUR** 

# PRODUCT INFO: DUE TO THE NATURE OF THE PRODUCT THE PRINT POSITION MAY VARY BY 2 - 3 MM

#### **PANTONE REFERENCE(S)**

- Colour 1
- Colour 1
- Colour 1
- Colour 1