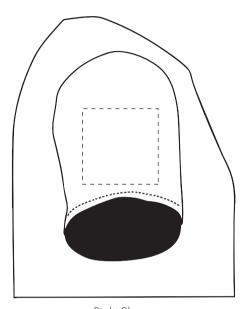

Your Ref: Quantity: Product Code: PF0005
Our Ref: Version: 1 Product Colour:White

**PRINTING CONCERNS: PRINT MAY DISCOLOUR** 

# PRODUCT INFO: DUE TO THE NATURE OF THE PRODUCT THE PRINT POSITION MAY VARY BY 2 - 3 MM

#### **PANTONE REFERENCE(S)**

- Colour 1
- Colour 1
- Colour 1
- Colour 1

The dashed line is to demonstrate print area and will not appear on your printed item