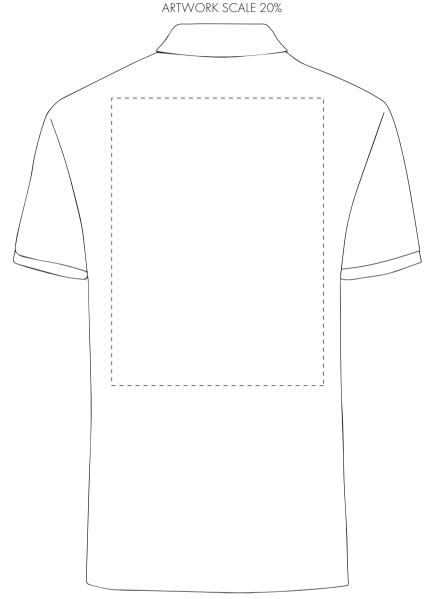

Your Ref:

Our Ref:

Quantity:

Product Code:PF0005

Version: 1

Product Colour:White

**PRINTING CONCERNS: PRINT MAY DISCOLOUR** 

## PRODUCT INFO: DUE TO THE NATURE OF THE PRODUCT THE PRINT POSITION MAY VARY BY 2 - 3 MM

#### **PANTONE REFERENCE(S)**

- Colour 1
- Colour 1
- Colour 1
- Colour 1

The dashed line is to demonstrate print area and will not appear on your printed item

To proceed, please approve visual via the online system.