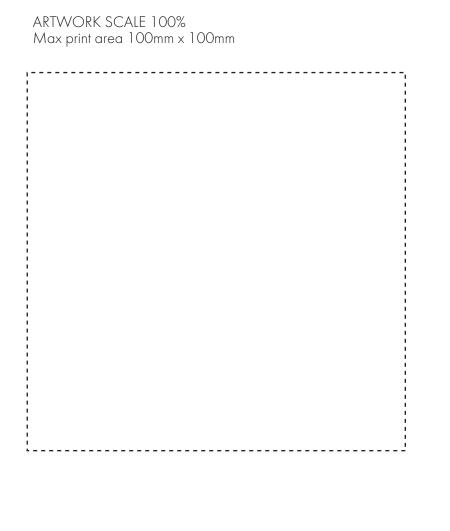

The dashed line is to demonstrate print area and will not appear on your printed item

Your Ref:

Quantity:

Product Code: PF0005

Our Ref:

Version: 1

Product Colour: White

**PRINTING CONCERNS: PRINT MAY DISCOLOUR** 

#### PRODUCT INFO: DUE TO THE NATURE OF THE PRODUCT THE PRINT POSITION MAY VARY BY 2 - 3 MM

# **PANTONE REFERENCE(S)**

- Colour 1
- Colour 1
- Colour 1
- Colour 1

#### **ACTUAL ARTWORK SIZE:**

123mm x 123mm