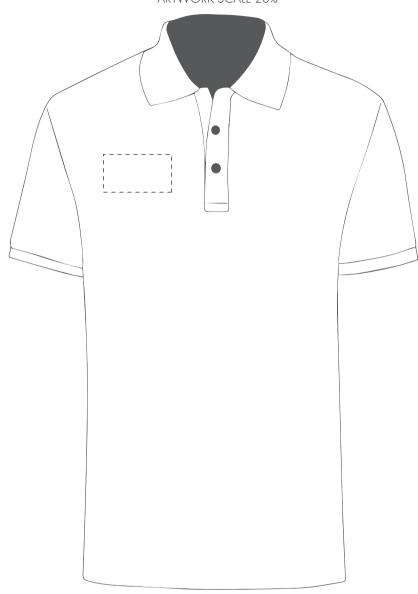

Your Ref:

Quantity:

Product Code: PF0004

Version: 1

Product Colour: White

**PRINTING CONCERNS: PRINT MAY DISCOLOUR** 

#### PRODUCT INFO: DUE TO THE NATURE OF THE PRODUCT THE PRINT POSITION MAY VARY BY 2 - 3 MM

#### **PANTONE REFERENCE(S)**

🚱 Full colour printing

The dashed line is to demonstrate print area and will not appear on your printed item

ARTWORK SCALE 20%