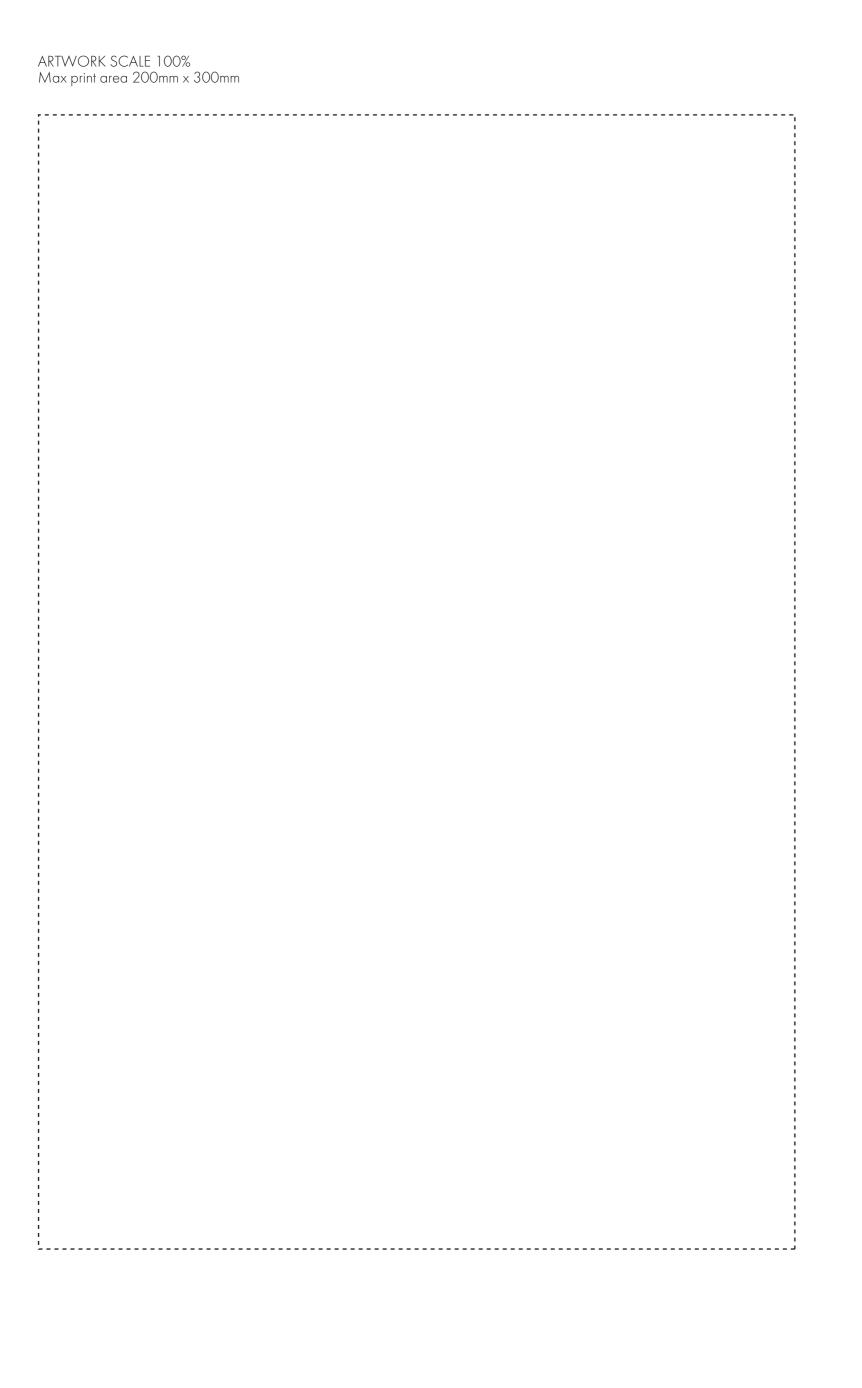

#### **PANTONE REFERENCE(S)**

Full colour printing

The dashed line is to demonstrate print area and will not appear on your printed item