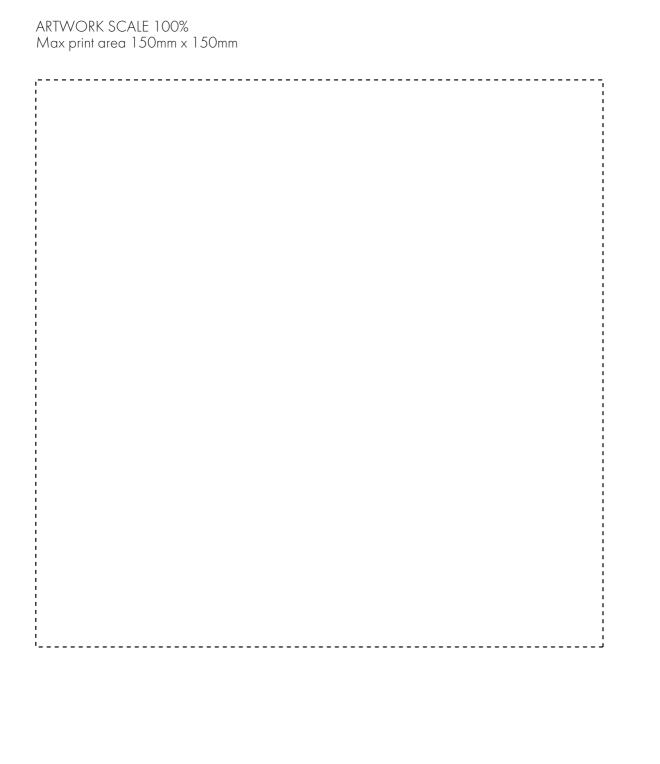

#### **PANTONE REFERENCE(S)**

🚱 Full colour printing

The dashed line is to demonstrate print area and will not appear on your printed item

ARTWORK SCALE 20%