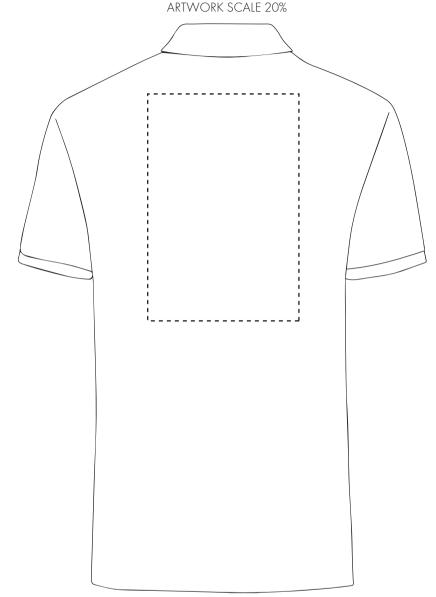

#### **PANTONE REFERENCE(S)**

Full colour printing

The dashed line is to demonstrate print area and will not appear on your printed item