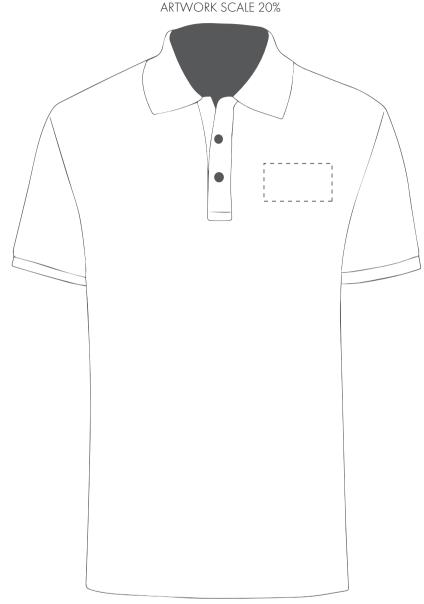

Your Ref:

Our Ref:

Quantity:

Product Code: PF0004

Version: 1

Product Colour: White

PRINTING CONCERNS: PRINT MAY DISCOLOUR

## PRODUCT INFO: DUE TO THE NATURE OF THE PRODUCT THE PRINT POSITION MAY VARY BY 2 - 3 MM

#### **PANTONE REFERENCE(S)**

Full colour printing

The dashed line is to demonstrate print area and will not appear on your printed item