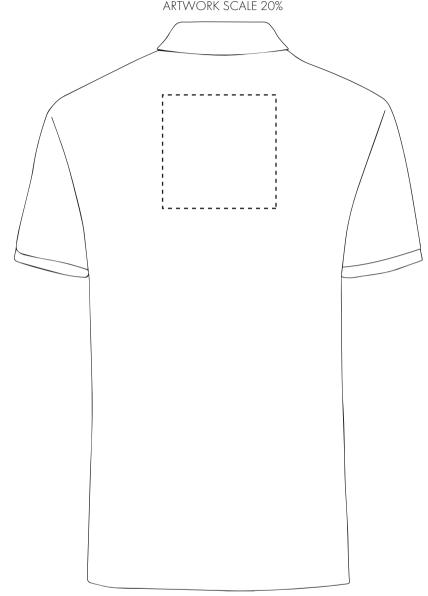

#### **PANTONE REFERENCE(S)**

🚱 Full colour printing

The dashed line is to demonstrate print area and will not appear on your printed item

ARTWORK SCALE 20%