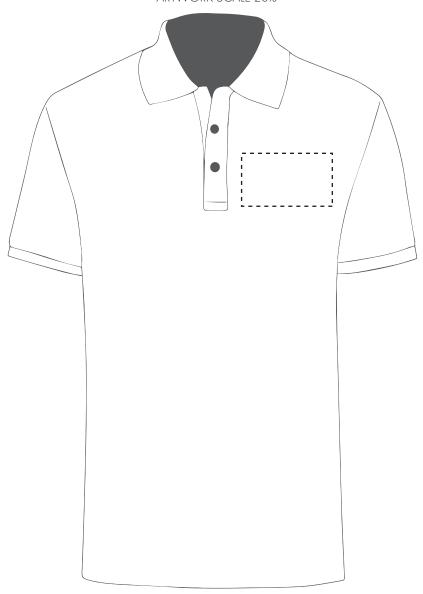

Your Ref:

Our Ref:

Quantity:

Product Code: PF0004

Version: 1

Product Colour: White

**PRINTING CONCERNS: PRINT MAY DISCOLOUR** 

## PRODUCT INFO: DUE TO THE NATURE OF THE PRODUCT THE PRINT POSITION MAY VARY BY 2 - 3 MM

#### **PANTONE REFERENCE(S)**

Full colour printing

The dashed line is to demonstrate print area and will not appear on your printed item

ARTWORK SCALE 20%