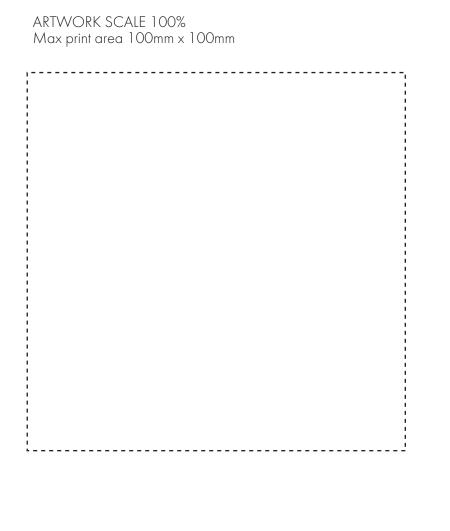

## **PANTONE REFERENCE(S)**

- Colour 1
- Colour
- Colour 1
- Colour 1

#### **ACTUAL ARTWORK SIZE:**

123mm x 123mm