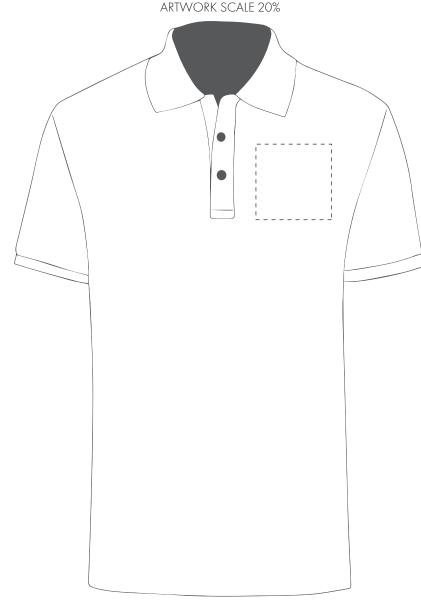

Your Ref:

Our Ref:

Quantity:

Product Code:PF0004

Version: 1

Product Colour:White

**PRINTING CONCERNS: PRINT MAY DISCOLOUR** 

## PRODUCT INFO: DUE TO THE NATURE OF THE PRODUCT THE PRINT POSITION MAY VARY BY 2 - 3 MM

#### PANTONE REFERENCE(S)

- Colour 1
- Colour
- Colour 1
- Colour

The dashed line is to demonstrate print area and will not appear on your printed item