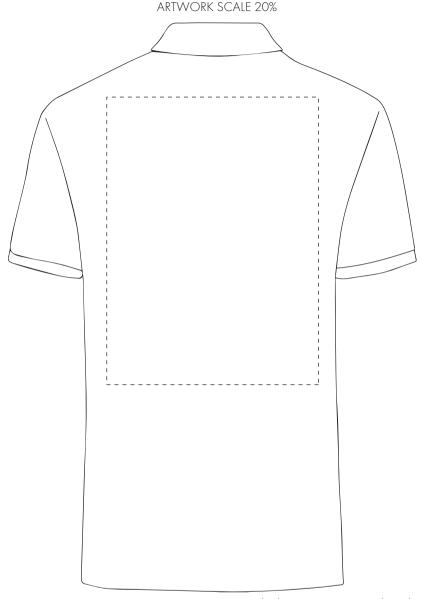

## PRODUCT INFO: DUE TO THE NATURE OF THE PRODUCT THE PRINT POSITION MAY VARY BY 2 - 3 MM

## **PANTONE REFERENCE(S)**

- Colour 1
- Colour
- Colour 1
- Colour 1