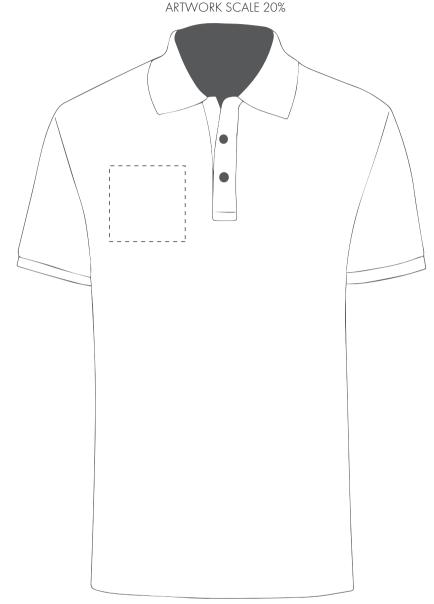

Your Ref:

Our Ref:

Quantity:

Product Code: PF0004

Version: 1

Product Colour: White

**PRINTING CONCERNS: PRINT MAY DISCOLOUR** 

## PRODUCT INFO: DUE TO THE NATURE OF THE PRODUCT THE PRINT POSITION MAY VARY BY 2 - 3 MM

## **PANTONE REFERENCE(S)**

- Colour 1
- Colour
- Colour i
- Colour

The dashed line is to demonstrate print area and will not appear on your printed item