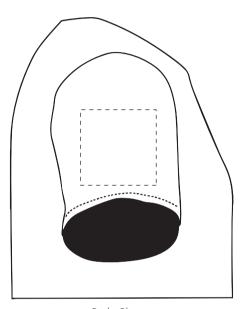

#### PANTONE REFERENCE(S)

- Colour 1
- Colour
- Colour 1
- Colour

The dashed line is to demonstrate print area and will not appear on your printed item