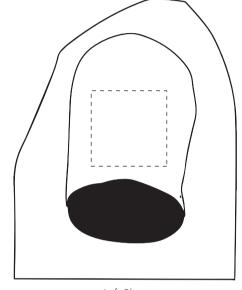

## **PANTONE REFERENCE(S)**

- Colour 1
- Colour
- Colour i
- Colour

The dashed line is to demonstrate print area and will not appear on your printed item