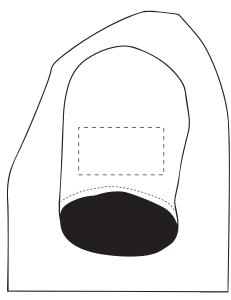

Your Ref: Quantity: Product Code:PF0003
Our Ref: Version: 1 Product Colour:White

**PRINTING CONCERNS: PRINT MAY DISCOLOUR** 

# PRODUCT INFO: DUE TO THE NATURE OF THE PRODUCT THE PRINT POSITION MAY VARY BY 2 - 3 MM

### **PANTONE REFERENCE(S)**

Full colour printing

The dashed line is to demonstrate print area and will not appear on your printed item

### ARTWORK SCALE 25%

ARTWORK SCALE 100% Max print area 90mm x 50mm

Right Sleeve

Left Sleeve