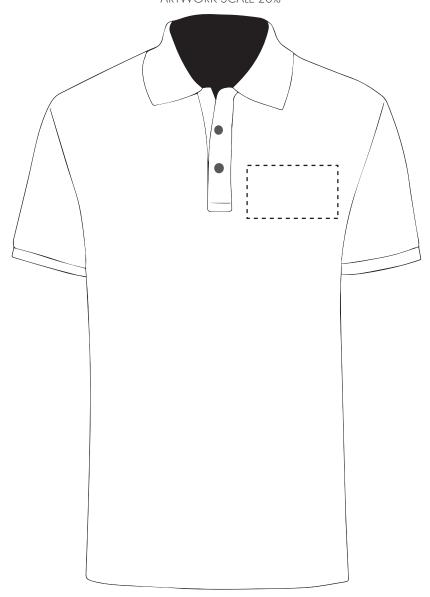

Your Ref: Quantity: Product Code: PF0003
Our Ref: Version: 1 Product Colour: White

**PRINTING CONCERNS: PRINT MAY DISCOLOUR** 

## PRODUCT INFO: DUE TO THE NATURE OF THE PRODUCT THE PRINT POSITION MAY VARY BY 2 - 3 MM

### **PANTONE REFERENCE(S)**

🚱 Full colour printing

The dashed line is to demonstrate print area and will not appear on your printed item

ARTWORK SCALE 20%