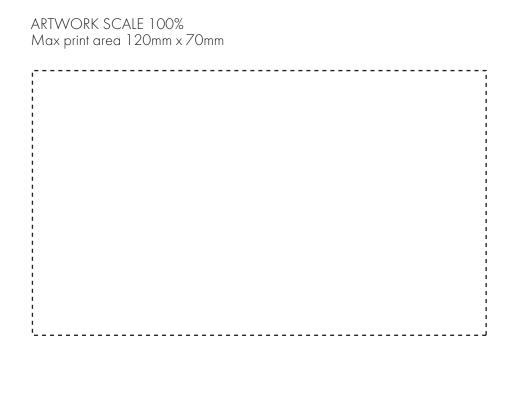

| ARTWORK SCALE 100%  Max print area 90mm x 50mm |  |
|------------------------------------------------|--|
| <br>                                           |  |
| <br>                                           |  |
| <br>                                           |  |
|                                                |  |
|                                                |  |