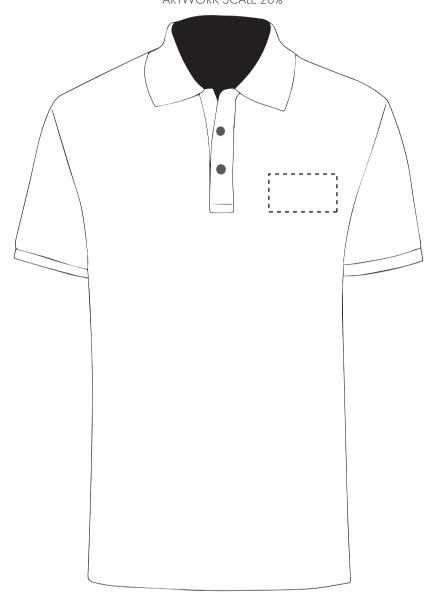

Your Ref: Quantity: Product Code: PF0003
Our Ref: Version: 1 Product Colour:White

**PRINTING CONCERNS: PRINT MAY DISCOLOUR** 

# PRODUCT INFO: DUE TO THE NATURE OF THE PRODUCT THE PRINT POSITION MAY VARY BY 2 - 3 MM

### **PANTONE REFERENCE(S)**

🚱 Full colour printing

The dashed line is to demonstrate print area and will not appear on your printed item

ARTWORK SCALE 20%