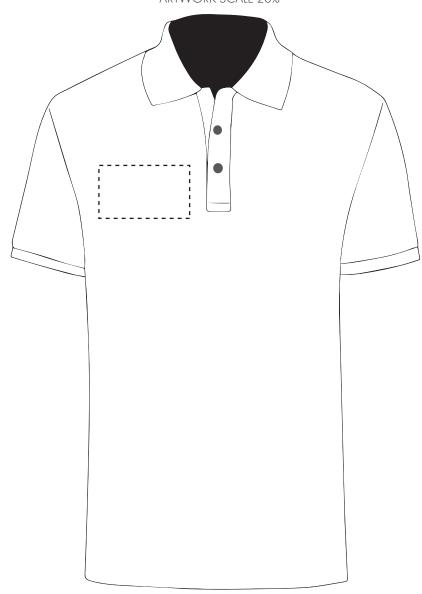

Your Ref:

Our Ref:

Quantity:

Product Code: PF0003

Version: 1

Product Colour: White

**PRINTING CONCERNS: PRINT MAY DISCOLOUR** 

## PRODUCT INFO: DUE TO THE NATURE OF THE PRODUCT THE PRINT POSITION MAY VARY BY 2 - 3 MM

#### **PANTONE REFERENCE(S)**

🚱 Full colour printing

The dashed line is to demonstrate print area and will not appear on your printed item

ARTWORK SCALE 20%