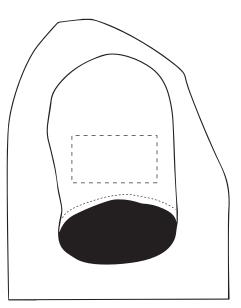

Your Ref: Quantity: Product Code:PF0003
Our Ref: Version: 1 Product Colour:White

**PRINTING CONCERNS: PRINT MAY DISCOLOUR** 

# PRODUCT INFO: DUE TO THE NATURE OF THE PRODUCT THE PRINT POSITION MAY VARY BY 2 - 3 MM

### **PANTONE REFERENCE(S)**

Full colour printing

The dashed line is to demonstrate print area and will not appear on your printed item

### ARTWORK SCALE 25%

ARTWORK SCALE 100% Max print area 90mm x 50mm

Right Sleeve

Left Sleeve