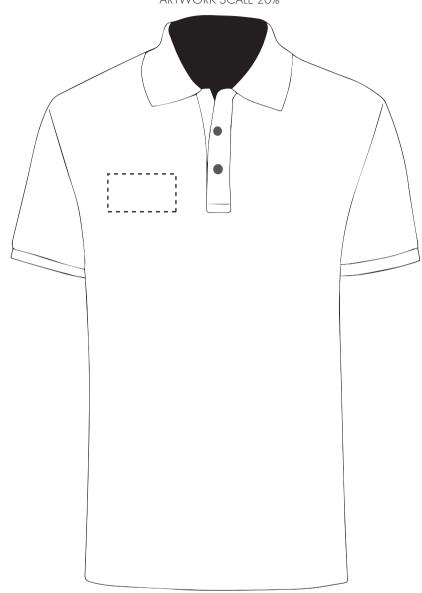

Your Ref: Quantity: Product Code: PF0003
Our Ref: Version: 1 Product Colour: White

**PRINTING CONCERNS: PRINT MAY DISCOLOUR** 

## PRODUCT INFO: DUE TO THE NATURE OF THE PRODUCT THE PRINT POSITION MAY VARY BY 2 - 3 MM

### **PANTONE REFERENCE(S)**

🚱 Full colour printing

The dashed line is to demonstrate print area and will not appear on your printed item

ARTWORK SCALE 20%