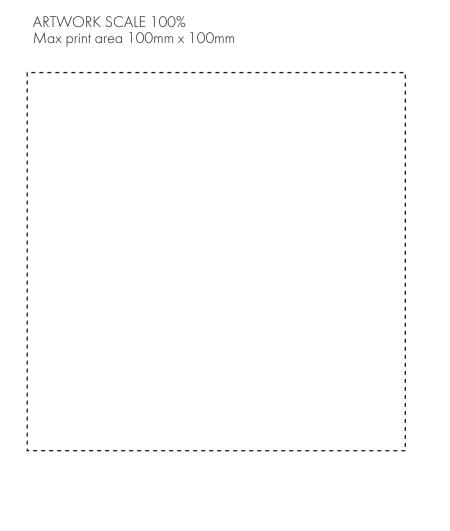

#### **PANTONE REFERENCE(S)**

- Colour 1
- Colour
- Colour 1
- Colour 1

## **ACTUAL ARTWORK SIZE:**

123mm x 123mm