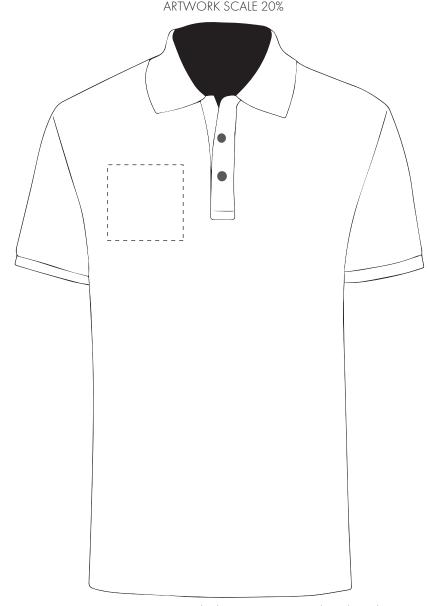

Your Ref: Quantity: Product Code: PF0003
Our Ref: Version: 1 Product Colour:White

**PRINTING CONCERNS: PRINT MAY DISCOLOUR** 

# PRODUCT INFO: DUE TO THE NATURE OF THE PRODUCT THE PRINT POSITION MAY VARY BY 2 - 3 MM

### **PANTONE REFERENCE(S)**

- Colour 1
- Colour i
- Colour i
- Colour 1

The dashed line is to demonstrate print area and will not appear on your printed item

## To proceed, please approve visual via the online system.