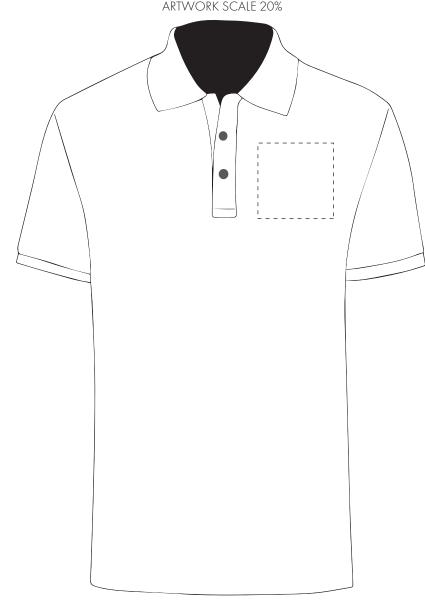

Your Ref:

Quantity:

Product Code:PF0003

Our Ref:

Version: 1

Product Colour:White

PRINTING CONCERNS: PRINT MAY DISCOLOUR

# PRODUCT INFO: DUE TO THE NATURE OF THE PRODUCT THE PRINT POSITION MAY VARY BY 2 - 3 MM

#### **PANTONE REFERENCE(S)**

- Colour 1
- Colour 1
- Colour 1
- Colour 1

The dashed line is to demonstrate print area and will not appear on your printed item

## To proceed, please approve visual via the online system.