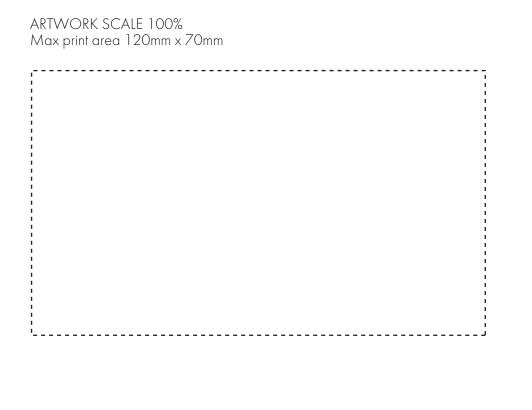

| ARTWORK SCALE 100%  Max print area 90mm x 50mm |  |
|------------------------------------------------|--|
| <br>                                           |  |
| <br>                                           |  |
| <br>                                           |  |
|                                                |  |
|                                                |  |