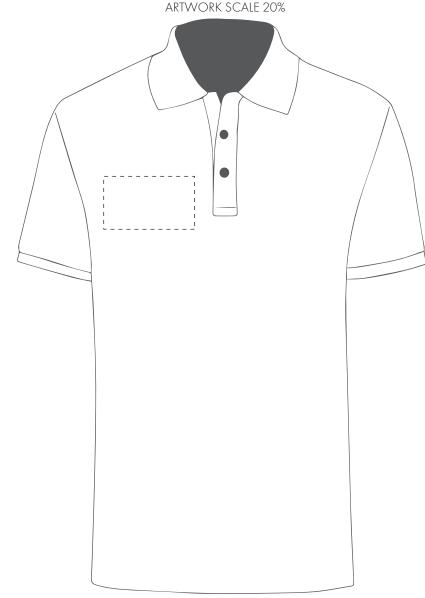

ARTWORK SCALE 20%

#### **Madeira Thread Colours**

ARTWORK SCALE 100% Max print area 90mm x 50mm

- Colour 1
- Colour 1
- Colour 1
- Colour 1

The dashed line is to demonstrate print area and will not appear on your printed item