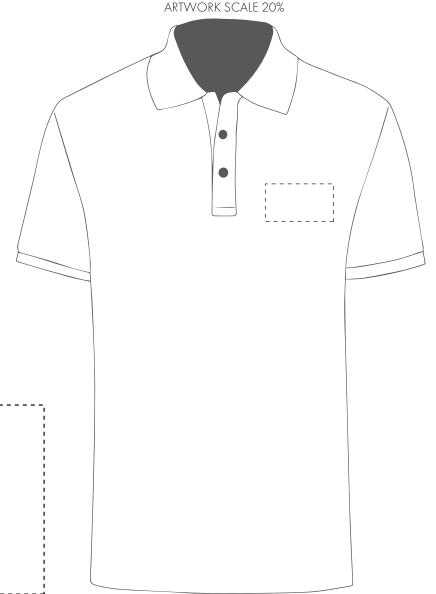

Your Ref:

Our Ref:

Quantity:

Product Code: PF002

Version: 1

Product Colour: White

**PRINTING CONCERNS: PRINT MAY DISCOLOUR** 

## PRODUCT INFO: DUE TO THE NATURE OF THE PRODUCT THE PRINT POSITION MAY VARY BY 2 - 3 MM

#### **Madeira Thread Colours**

ARTWORK SCALE 100% Max print area 90mm x 50mm

- Colour 1
- Colour 1
- Colour 1
- Colour 1

The dashed line is to demonstrate print area and will not appear on your printed item

ARTWORK SCALE 20%