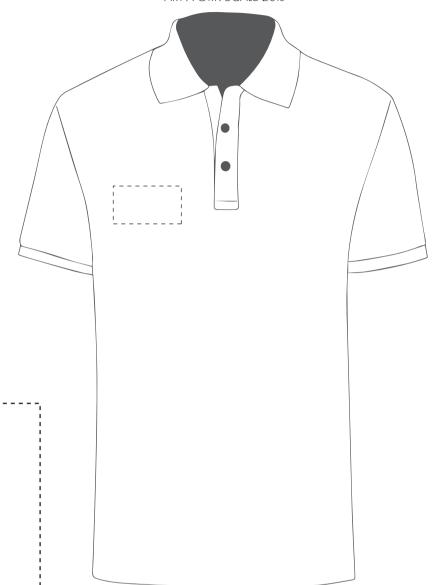

#### **Madeira Thread Colours**

ARTWORK SCALE 100% Max print area 90mm x 50mm

- Colour 1
- Colour 1
- Colour 1
- Colour 1

The dashed line is to demonstrate print area and will not appear on your printed item

ARTWORK SCALE 20%