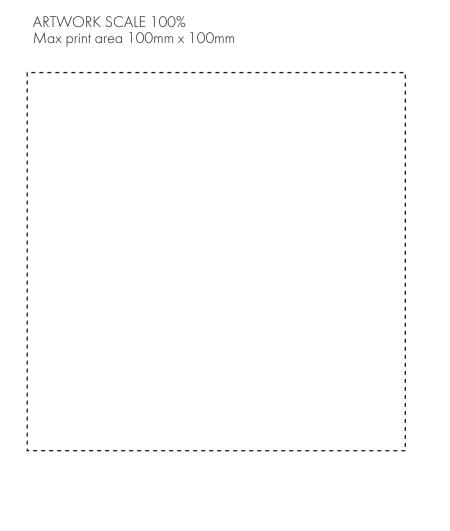

## PRODUCT INFO: DUE TO THE NATURE OF THE PRODUCT THE PRINT POSITION MAY VARY BY 2 - 3 MM

# **PANTONE REFERENCE(S)**

- Colour 1
- Colour 1
- Colour 1
- Colour 1

#### **ACTUAL ARTWORK SIZE:**