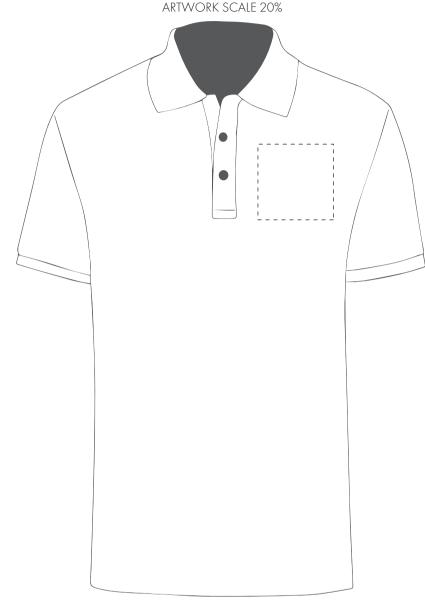

Your Ref: Quantity: Product Code:PF0002
Our Ref: Version: 1 Product Colour:White

**PRINTING CONCERNS: PRINT MAY DISCOLOUR** 

## PRODUCT INFO: DUE TO THE NATURE OF THE PRODUCT THE PRINT POSITION MAY VARY BY 2 - 3 MM

### **PANTONE REFERENCE(S)**

- Colour 1
- Colour 1
- Colour 1
- Colour 1

The dashed line is to demonstrate print area and will not appear on your printed item