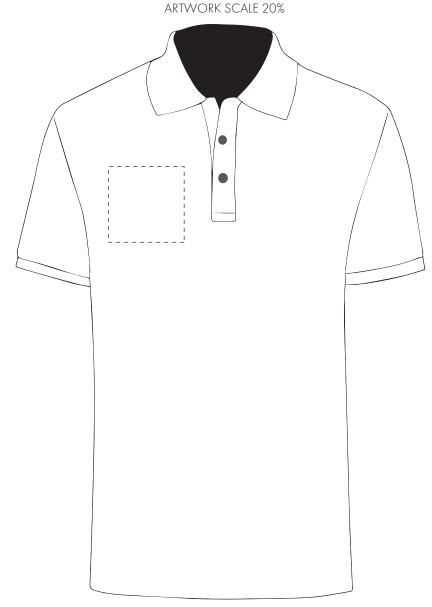

Your Ref:

Our Ref:

Quantity:

Product Code: PF0002

Version: 1

Product Colour: White

**PRINTING CONCERNS: PRINT MAY DISCOLOUR** 

# PRODUCT INFO: DUE TO THE NATURE OF THE PRODUCT THE PRINT POSITION MAY VARY BY 2 - 3 MM

#### **PANTONE REFERENCE(S)**

- Colour 1
- Colour 1
- Colour 1
- Colour 1

The dashed line is to demonstrate print area and will not appear on your printed item