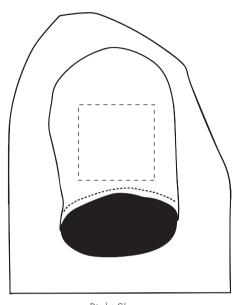

Your Ref: Quantity: Product Code:PF0002
Our Ref: Version: 1 Product Colour:White

**PRINTING CONCERNS: PRINT MAY DISCOLOUR** 

## PRODUCT INFO: DUE TO THE NATURE OF THE PRODUCT THE PRINT POSITION MAY VARY BY 2 - 3 MM

### **PANTONE REFERENCE(S)**

- Colour 1
- Colour 1
- Colour 1
- Colour 1

The dashed line is to demonstrate print area and will not appear on your printed item