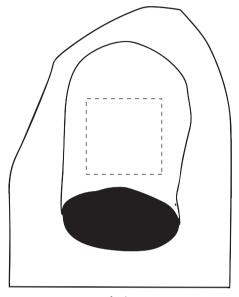

Your Ref:

Our Ref:

Quantity:

Product Code: PF0002

Version: 1

Product Colour: White

**PRINTING CONCERNS: PRINT MAY DISCOLOUR** 

# PRODUCT INFO: DUE TO THE NATURE OF THE PRODUCT THE PRINT POSITION MAY VARY BY 2 - 3 MM

#### **PANTONE REFERENCE(S)**

- Colour 1
- Colour 1
- Colour 1
- Colour 1

The dashed line is to demonstrate print area and will not appear on your printed item