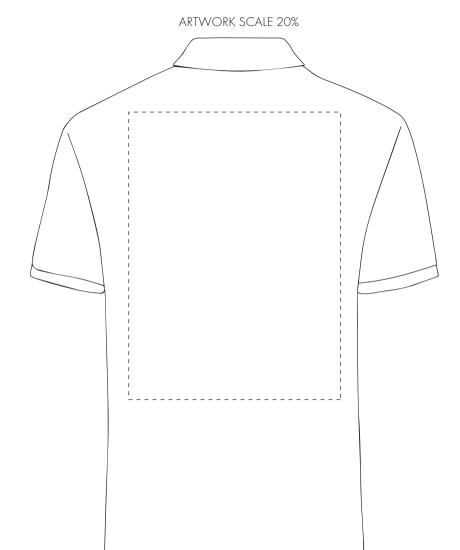

Your Ref:
Our Ref:
Product Code: PF0002
Version: 1
Product Colour: White

**PRINTING CONCERNS: PRINT MAY DISCOLOUR** 

# PRODUCT INFO: DUE TO THE NATURE OF THE PRODUCT THE PRINT POSITION MAY VARY BY 2 - 3 MM

#### **PANTONE REFERENCE(S)**

- Colour 1
- Colour 1
- Colour 1
- Colour 1

ARTWORK SCALE 25%

The dashed line is to demonstrate print area and will not appear on your printed item

Right Sleeve

Left Sleeve