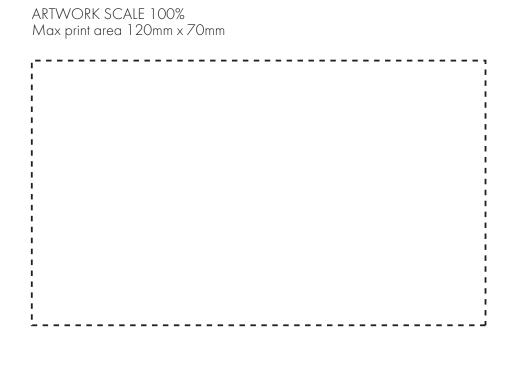

| ARTWORK SCALE 100%  Max print area 90mm x 50mm |   |
|------------------------------------------------|---|
|                                                |   |
|                                                |   |
| 1<br>1<br>1                                    |   |
| <br>                                           |   |
| <br>                                           |   |
|                                                |   |
| 1<br>1<br>1                                    |   |
| !<br>!<br>!                                    | j |
|                                                |   |
|                                                |   |