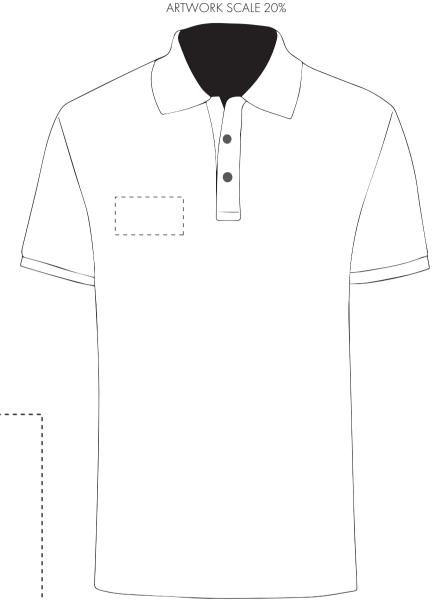

### PRODUCT INFO: DUE TO THE NATURE OF THE PRODUCT THE PRINT POSITION MAY VARY BY 2 - 3 MM

#### **Madeira Thread Colours**

- Colour 1
- Colour 1
- Colour 1
- Colour 1

The dashed line is to demonstrate print area and will not appear on your printed item