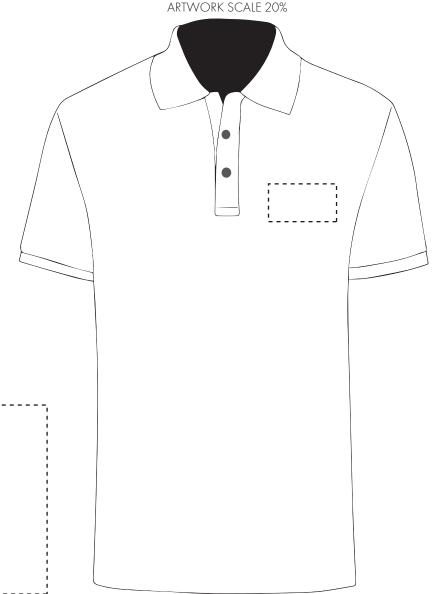

Your Ref:

Our Ref:

Quantity:

Product Code: PF0001

Version: 1

Product Colour: White

**PRINTING CONCERNS: PRINT MAY DISCOLOUR** 

## PRODUCT INFO: DUE TO THE NATURE OF THE PRODUCT THE PRINT POSITION MAY VARY BY 2 - 3 MM

#### **Madeira Thread Colours**

- Colour 1
- Colour 1
- Colour 1
- Colour 1