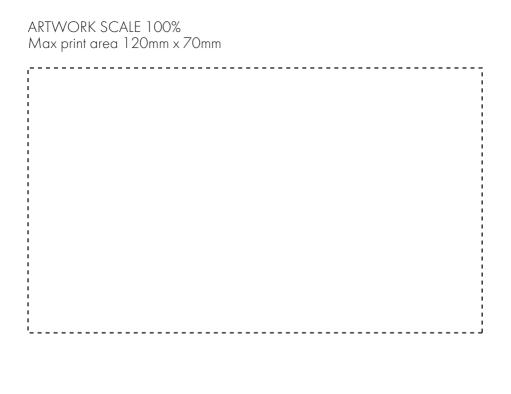

### ARTWORK SCALE 25%

The dashed line is to demonstrate print area and will not appear on your printed item

ARTWORK SCALE 100%

Max print area 90mm x 50mm

Right Sleeve

Left Sleeve