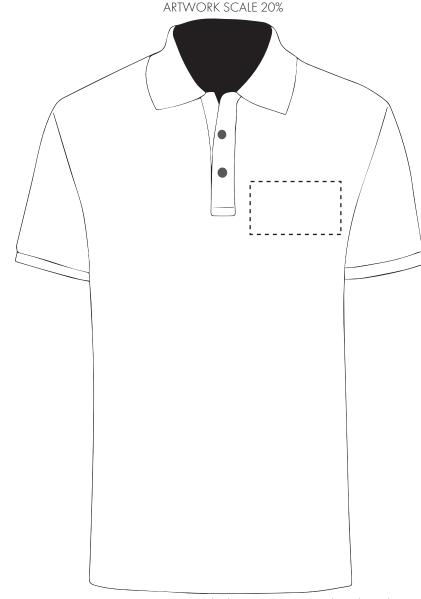

Your Ref:

Quantity:

Product Code: PF0001

Version: 1

Product Colour: White

**PRINTING CONCERNS: PRINT MAY DISCOLOUR** 

### PRODUCT INFO: DUE TO THE NATURE OF THE PRODUCT THE PRINT POSITION MAY VARY BY 2 - 3 MM

### **Madeira Thread Colours**

ARTWORK SCALE 100% Max print area 90mm x 50mm

- Colour 1
- Colour 1
- Colour 1
- Colour 1

The dashed line is to demonstrate print area and will not appear on your printed item