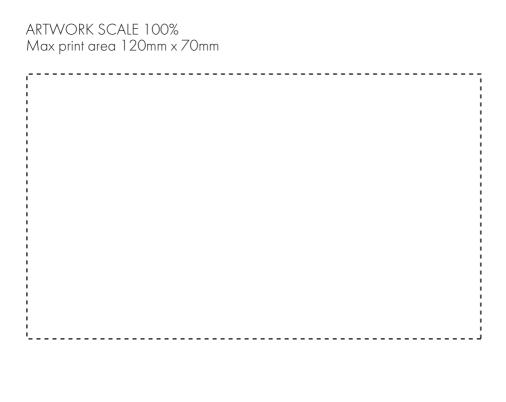

### ARTWORK SCALE 25%

The dashed line is to demonstrate print area and will not appear on your printed item

ARTWORK SCALE 100%

Max print area 90mm x 50mm

Right Sleeve

Left Sleeve