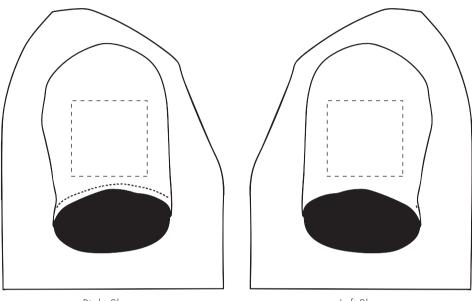

#### 65/35 POLO SLEEVE SCREEN PRINT

Your Ref:Quantity:Product Code: PF0001Our Ref:Version: 1Product Colour:White

PRINTING CONCERNS: PRINT MAY DISCOLOUR

# PRODUCT INFO: DUE TO THE NATURE OF THE PRODUCT THE PRINT POSITION MAY VARY BY 2 - 3 MM

#### **PANTONE REFERENCE(S)**

The dashed line is to demonstrate print area and will not appear on your printed item

- Colour 1
- Colour 1
- Colour 1

# ARTWORK SCALE 25%

**Right Sleeve** 

Left Sleeve