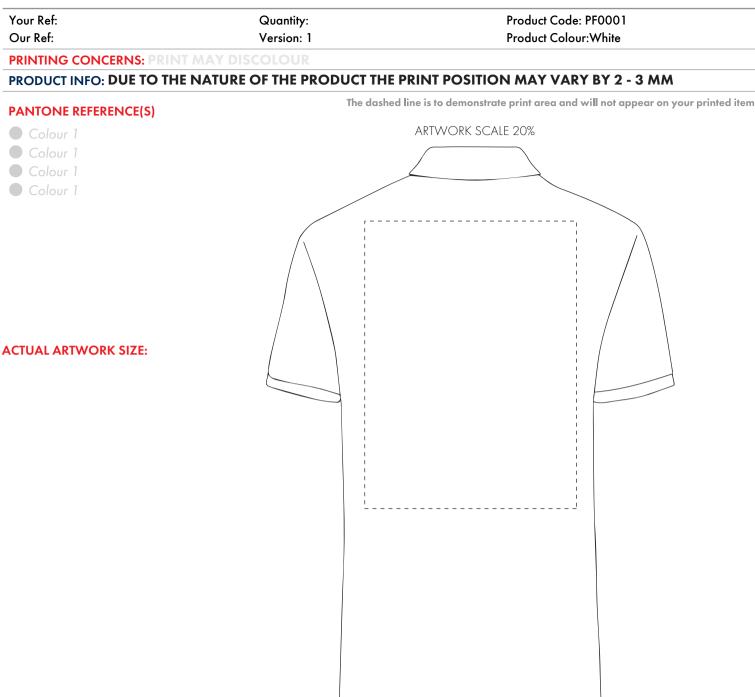

Your Ref: Our Ref:

Colour 1
Colour 1
Colour 1
Colour 1

Quantity: Version: 1 Product Code:PF0001 Product Colour:White

PRINTING CONCERNS: PRINT MAY DISCOLOUR

PRODUCT INFO: DUE TO THE NATURE OF THE PRODUCT THE PRINT POSITION MAY VARY BY 2 - 3 MM

# **PANTONE REFERENCE(S)**

The dashed line is to demonstrate print area and will not appear on your printed item

before distribution

4. We are not responsible for delays during transit.

ARTWORK SCALE 100% Max print area 280mm x 380mm