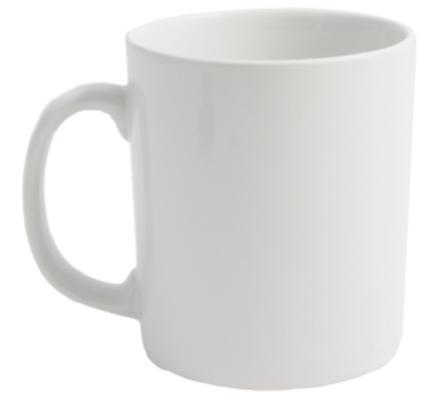

## **Durham**

**Artwork Approval** 

To face a left handed drinker

To face a right handed drinker

To face a right handed hander drinker

220 mm

Capacity 330ml | Height 90mm | Diameter 80mm | Print area | 220 x 82mm | Weight 295g | Boxed in 36 The dimensions may change within manufacturing tolerance

Visual not to scale

To ensure that the artwork is correct, please remember to check all aspects of the design including layout, position & spellings. We require Pantone references and these will be matched to the closest in house ceramic colours we have available. Due to monitor and print setups the colours may appear slightly differently so we cannot guarantee an exact match to the electronic visual.