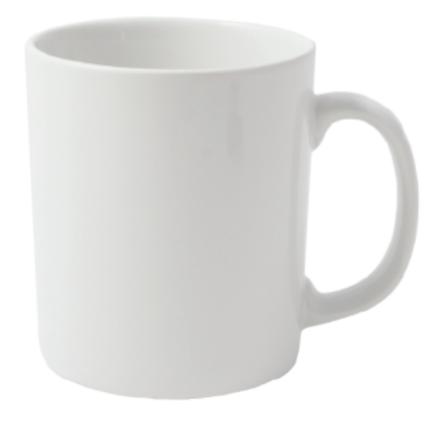

## **Durham**

**Artwork Approval** 

To face a left handed drinker

To face a right handed drinker

To face a right handed hander drinker

220 mm

Capacity 330ml | Height 90mm | Diameter 80mm | Print area | 220 x 82mm | Weight 295g | Boxed in 36 The dimensions may change within manufacturing tolerance

Visual not to scale

To ensure that the artwork is correct, please remember to check all aspects of the design including layout, position & spellings. We require Pantone references and these will be matched to the closest in house ceramic colours we have available. Due to monitor and print setups the colours may appear slightly differently so we cannot guarantee an exact match to the electronic visual.