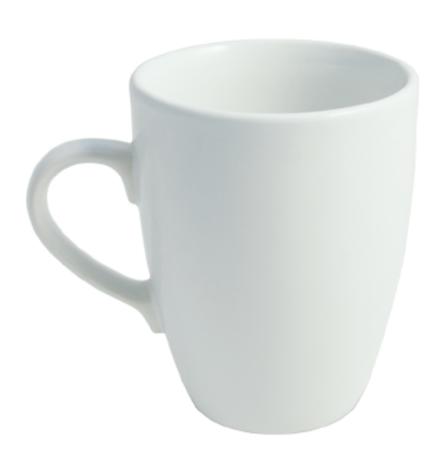

If approved the above will be processed with the strict understanding that all the above points have been checked.

Capacity 400ml | Height 107mm | Diameter 85mm | Direct Print area 185 x 40mm | Transfer print area 220 x 50mm | Weight 293g | Boxed in 36 The dimensions may change within manufacturing tolerance

Visual not to scale

To ensure that the artwork is correct, please remember to check all aspects of the design including layout, position & spellings. We require Pantone references and these will be matched to the closest in house ceramic colours we have available. Due to monitor and print setups the colours may appear slightly differently so we cannot guarantee an exact match to the electronic visual.