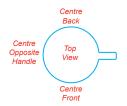

## Page 2/2

|       | To face a left handed drinker |  |  | To face a right handed<br>drinker |  |  |  |
|-------|-------------------------------|--|--|-----------------------------------|--|--|--|
| 40 mm |                               |  |  |                                   |  |  |  |
| 40    |                               |  |  |                                   |  |  |  |
|       |                               |  |  |                                   |  |  |  |