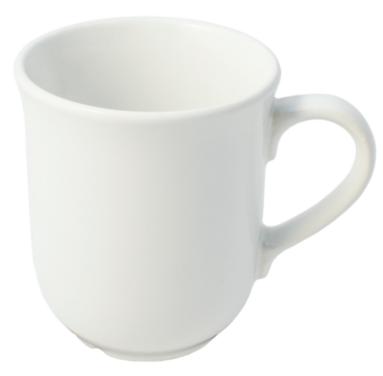

If approved the above will be processed with the strict understanding that all the above points have been checked.

Capacity 280ml | Height 93mm | Diameter 80mm | Direct Print area 185 x 40mm | Transfer print area 215 x 50mm | Weight 240g | Boxed in 36 The dimensions may change within manufacturing tolerance

Visual not to scale