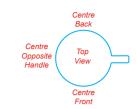

The dashed line is to demonstrate print area and will not appear on your printed item

|      | To face a left handed drinker |  |  | To face a right handed<br>drinker |  |  |
|------|-------------------------------|--|--|-----------------------------------|--|--|
| 40mm |                               |  |  |                                   |  |  |
| 40   |                               |  |  |                                   |  |  |
|      |                               |  |  |                                   |  |  |