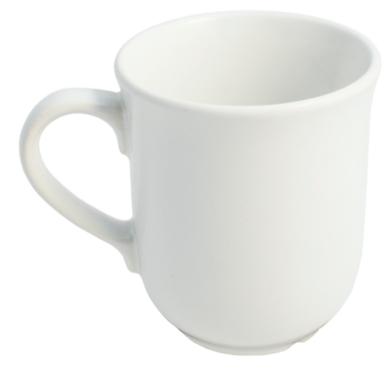

If approved the above will be processed with the strict understanding that all the above points have been checked.

Capacity 280ml | Height 93mm | Diameter 80mm | Direct Print area 185 x 40mm | Transfer print area 215 x 50mm | Weight 240g | Boxed in 36 The dimensions may change within manufacturing tolerance

Visual not to scale