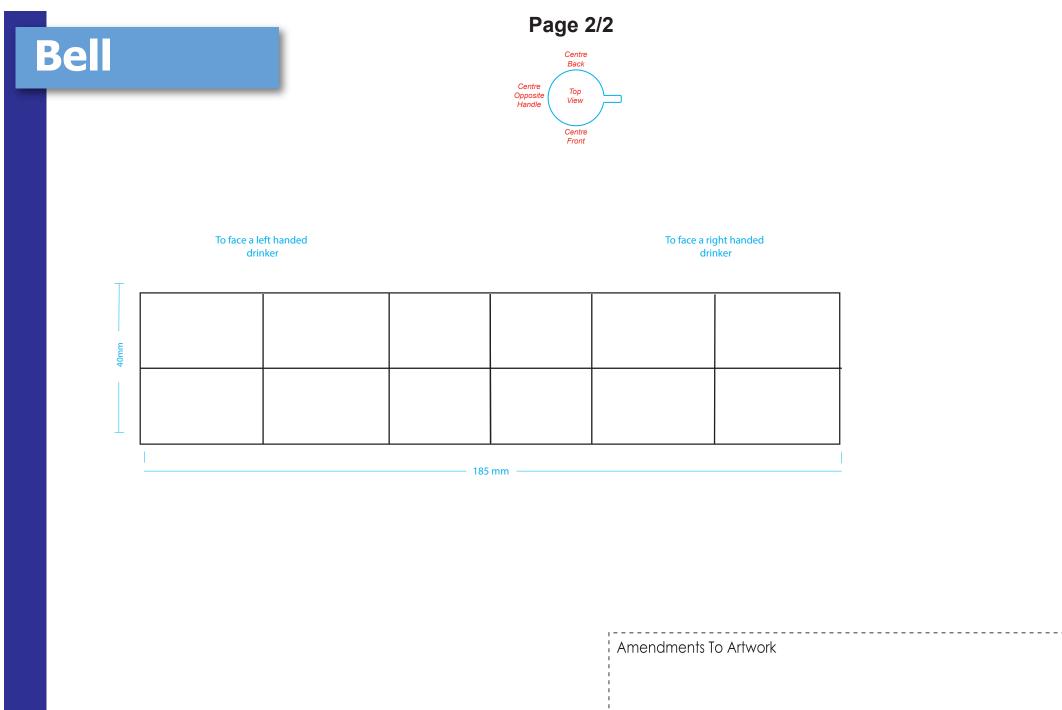

If approved the above will be processed with the strict understanding that all the above points have been checked.

Capacity 280ml | Height 93mm | Diameter 80mm | Direct Print area 185 x 40mm | Transfer print area 215 x 50mm | Weight 240g | Boxed in 36 The dimensions may change within manufacturing tolerance

Visual not to scale

To ensure that the artwork is correct, please remember to check all aspects of the design including layout, position & spellings. We require Pantone references and these will be matched to the closest in house ceramic colours we have available. Due to monitor and print setups the colours may appear slightly differently so we cannot guarantee an exact match to the electronic visual.