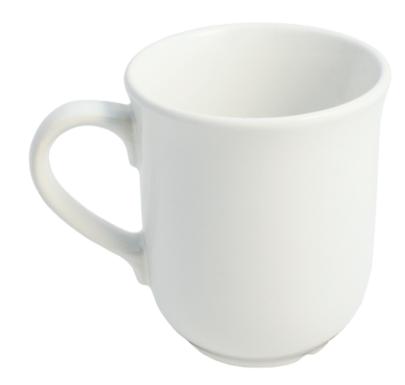

If approved the above will be processed with the strict understanding that all the above points have been checked.

Capacity 280ml | Height 93mm | Diameter 80mm | Direct Print area 185 x 40mm | Transfer print area 215 x 50mm | Weight 240g | Boxed in 36 The dimensions may change within manufacturing tolerance

Visual not to scale

To ensure that the artwork is correct, please remember to check all aspects of the design including layout, position & spellings. We require Pantone references and these will be matched to the closest in house ceramic colours we have available. Due to monitor and print setups the colours may appear slightly differently so we cannot guarantee an exact match to the electronic visual.