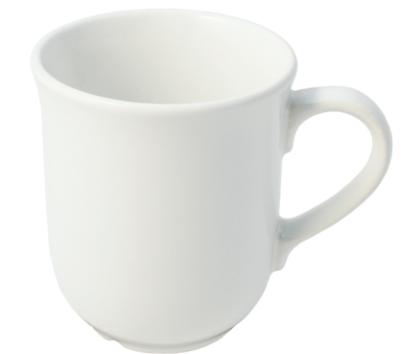

If approved the above will be processed with the strict understanding that all the above points have been checked.

Capacity 280ml | Height 93mm | Diameter 80mm | Direct Print area 185 x 40mm | Transfer print area 215 x 50mm | Weight 240g | Boxed in 36 The dimensions may change within manufacturing tolerance

Visual not to scale

To ensure that the artwork is correct, please remember to check all aspects of the design including layout, position & spellings. We require Pantone references and these will be matched to the closest in house ceramic colours we have available. Due to monitor and print setups the colours may appear slightly differently so we cannot guarantee an exact match to the electronic visual.