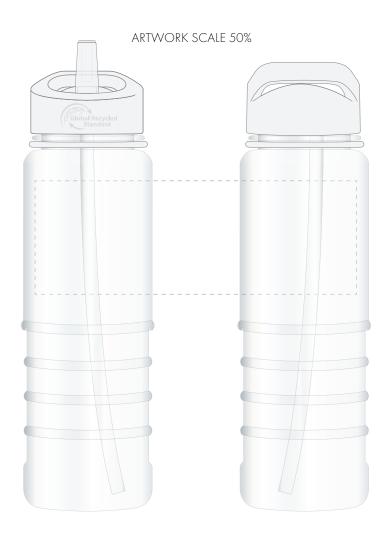

#### PRODUCT INFO: LOGO MAY NOT LINE UP TO SIPPER

Logos will be directly opposite

Logos will NOT be directly opposite

We stock this item in the following colours

# The dashed line is to demonstrate print area and will not appear on your printed item