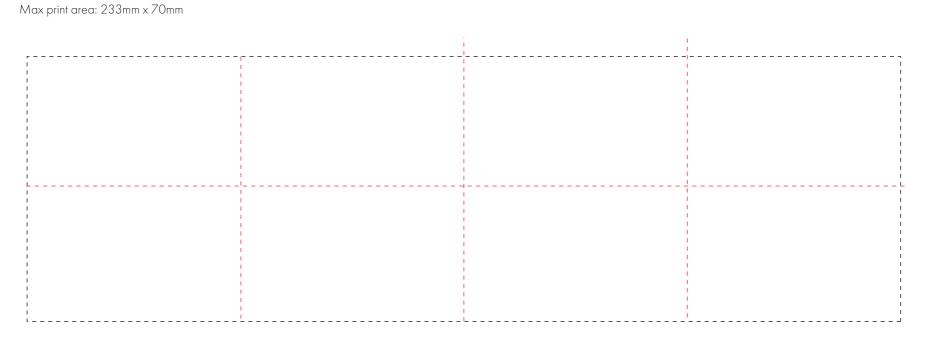

# The dashed line is to demonstrate print area and will not appear on your printed item