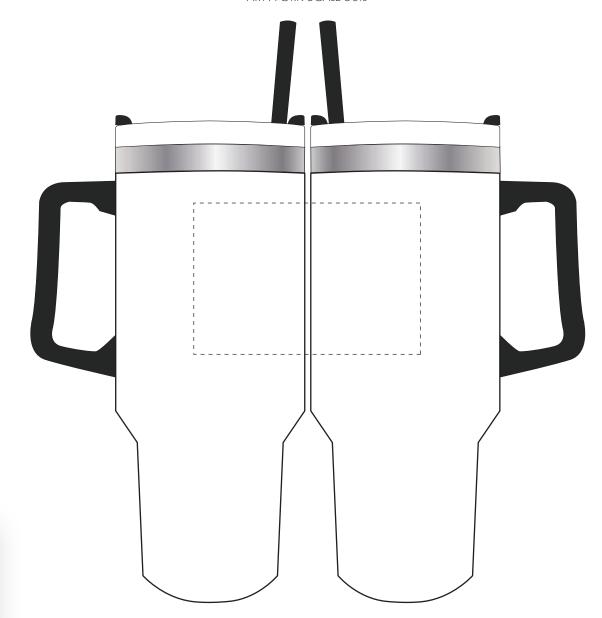

- The dashed line is to demonstrate print area and will not appear on your printed item
  - 1. Your order will not go in to print and production time cannot be confirmed, unless artwork has been approved via the online system.
  - 2. Once printed, artwork cannot be amended, mistakes must be rectified at visual stage.
  - 3. Claims for faulty goods will be honoured, only if the goods are returned to us. We will not issue credits/refunds for items that have been distributed. Please ensure that goods are satisfactory before distribution
  - 4. We are not responsible for delays during transit.

| RTWORK SCALE 100%           |    |      |  |
|-----------------------------|----|------|--|
| 1ax print area: 120mm x 80r | nm |      |  |
|                             |    | <br> |  |
|                             |    |      |  |
|                             |    |      |  |
|                             |    |      |  |
|                             |    |      |  |
|                             |    |      |  |
|                             |    |      |  |
|                             |    |      |  |
|                             |    |      |  |
|                             |    |      |  |
|                             |    |      |  |
|                             |    |      |  |
|                             |    |      |  |
|                             |    |      |  |
|                             |    |      |  |
|                             |    |      |  |
|                             |    |      |  |
|                             |    |      |  |
|                             |    |      |  |
|                             |    |      |  |
|                             |    | <br> |  |