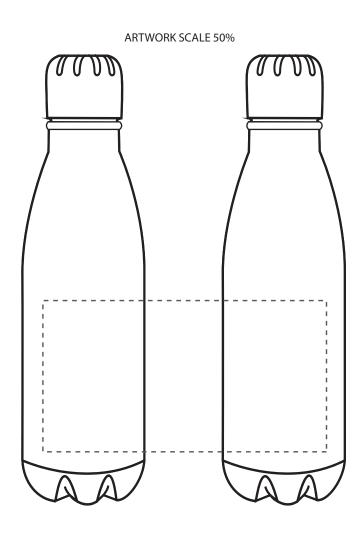

## Your Ref: Quantity: Product Code:MG0833 Our Ref: Version: Product Colour: PRODUCT NOTES: We stock this item in the following colours

The dashed line is to demonstrate print area and will not appear on your printed item

ARTWORK SCALE 100% Print Area: 150mm X 40mm

| 1                                     | :      |        | :           |       |
|---------------------------------------|--------|--------|-------------|-------|
|                                       |        |        |             |       |
| 1                                     | l<br>l | <br>   | 1           | 1     |
| I I                                   | 1      | 1      | :           | 1     |
|                                       | I<br>I | 1<br>1 | 1           |       |
|                                       |        | 1<br>1 | 1           |       |
|                                       |        | l<br>l |             |       |
| · · · · · · · · · · · · · · · · · · · | L      | ı<br>1 | L           | ,<br> |
| 1                                     | 1      | 1      | -<br>-<br>- | :     |
|                                       | 1      |        | 1           |       |
|                                       | 1      |        | 1           |       |
|                                       |        | 1      |             |       |
|                                       |        | <br>   |             |       |
| I<br>I                                |        | <br>   |             | 1     |
| 1                                     |        | <br>   |             |       |