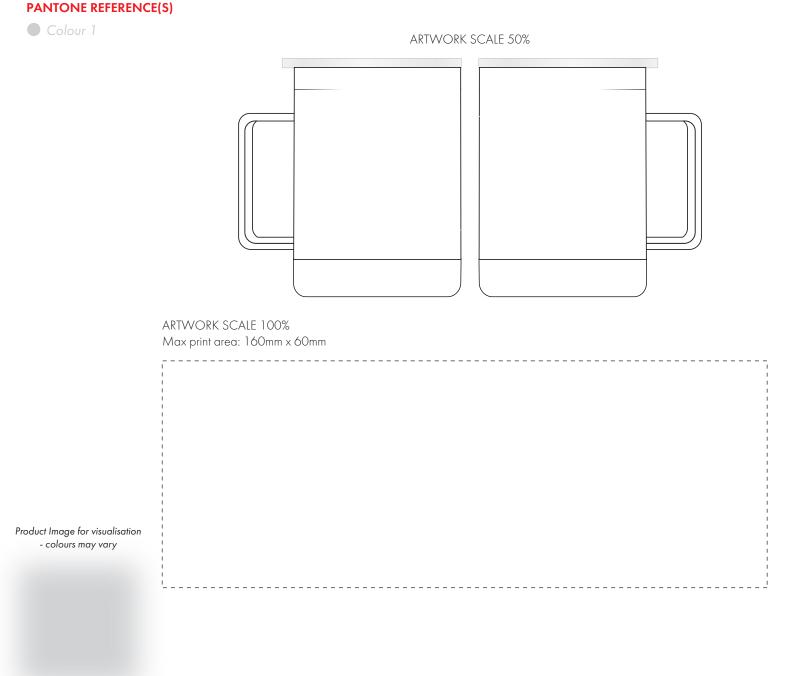

Product and Artwork Proof

BLACK Stainless Steel Mug with Cork Base

| Our Ref: Version: 1 | Product Colour: |
|---------------------|-----------------|

## PRINTING CONCERNS:

PRODUCT INFO: DUE TO THE NATURE OF THE PRODUCT THE PRINT POSITION MAY VARY BY 2 - 3 MM

We stock this item in the following colours

The dashed line is to demonstrate print area and will not appear on your printed item