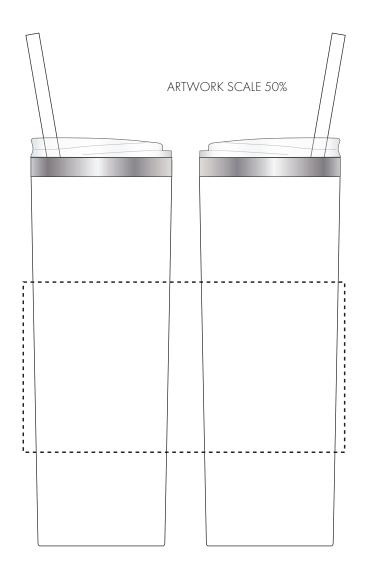

- The dashed line is to demonstrate print area and will not appear on your printed item
  - 1. Your order will not go in to print and production time cannot be confirmed, unless artwork has been approved via the online system.
  - 2. Once printed, artwork cannot be amended, mistakes must be rectified at visual stage.
  - 3. Claims for faulty goods will be honoured, only if the goods are returned to us. We will not issue credits/refunds for items that have been distributed. Please ensure that goods are satisfactory before distribution
  - 4. We are not responsible for delays during transit.

ARTWORK SCALE 100%

Max print area: 170mm x 100mm