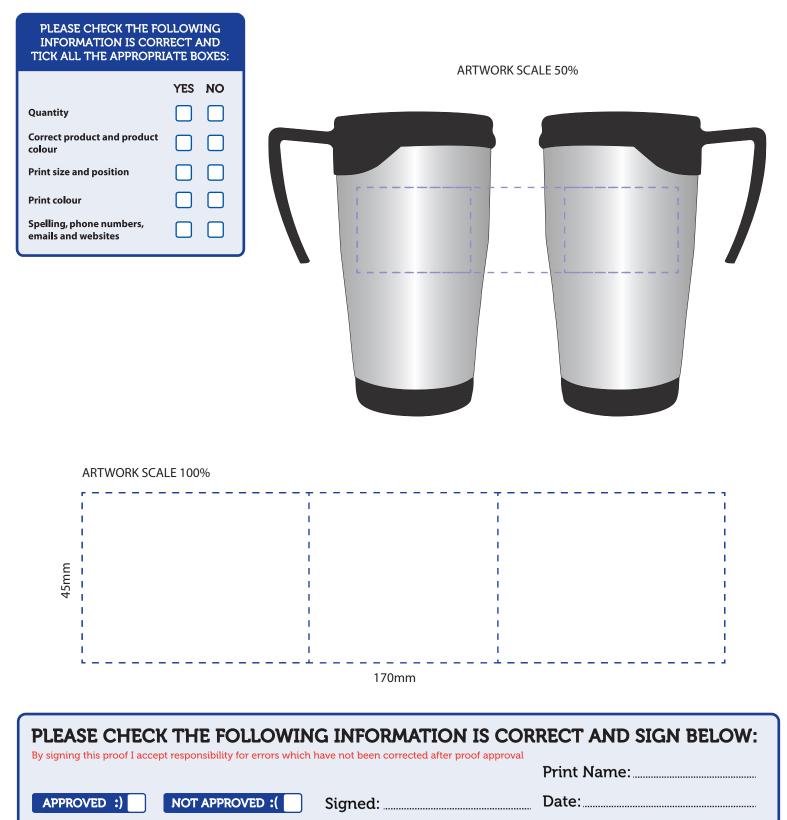

## DATE:

Product Code: MG0003 TRAVEL MUG Product Colour: STAINLESS Max Print Area: 170mm x 45mm

## PRINTING CONCERNS:PLEASE NOTE THE LID DOES NOT HAVE A SLIDER

Any special print requirements must be advised at approval stage (However a new visual may have to be done and approved which may affect the lead time) We may at times advise you of our concerns with regards to the print or print colour on the PDF proof, if approval is given this is unfortunately at your own risk. If a photograph is required of the item this may be chargeable and this is quite often done on day of despatch and could delay your order if approval isn't received immediately.