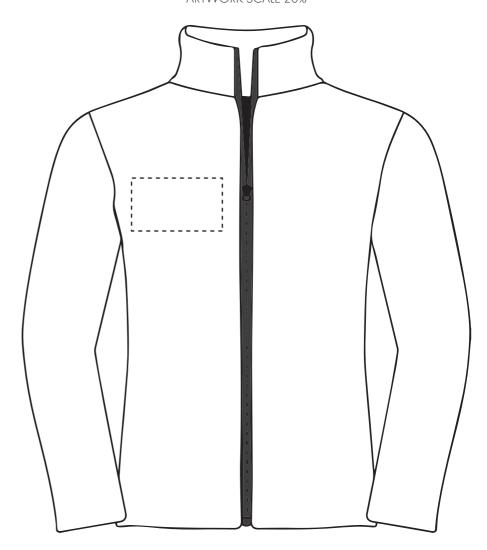

Your Ref:

Our Ref:

Quantity:

Product Code: JF0023

Version: 1

Product Colour: White

**PRINTING CONCERNS: PRINT MAY DISCOLOUR** 

# PRODUCT INFO: DUE TO THE NATURE OF THE PRODUCT THE PRINT POSITION MAY VARY BY 2 - 3 MM

#### **Madeira Thread Colours**

Colour 1

Colour 1

Colour 1

Colour 1

### ARTWORK SCALE 20%

The dashed line is to demonstrate print area and will not appear on your printed item

# To proceed, please approve visual via the online system.