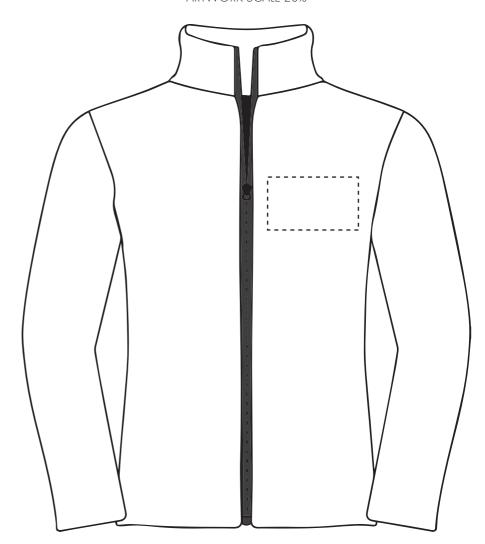

Your Ref: Quantity: Product Code: JF0022
Our Ref: Version: 1 Product Colour: White

**PRINTING CONCERNS: PRINT MAY DISCOLOUR** 

# PRODUCT INFO: DUE TO THE NATURE OF THE PRODUCT THE PRINT POSITION MAY VARY BY 2 - 3 MM

#### **Madeira Thread Colours**

Colour 1

Colour 1

Colour 1

Colour 1

ARTWORK SCALE 20%

The dashed line is to demonstrate print area and will not appear on your printed item

#### To proceed, please approve visual via the online system.