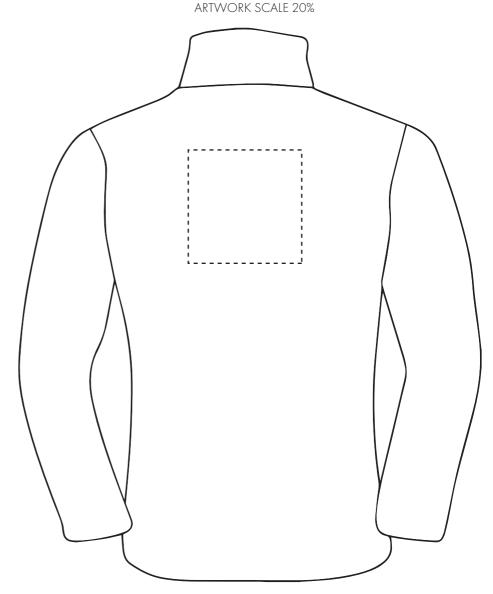

Your Ref: Quantity: Product Code: JF0023
Our Ref: Version: 1 Product Colour: White

**PRINTING CONCERNS: PRINT MAY DISCOLOUR** 

# PRODUCT INFO: DUE TO THE NATURE OF THE PRODUCT THE PRINT POSITION MAY VARY BY 2 - 3 MM

#### **Madeira Thread Colours**

Colour 1

Colour 1

Colour 1

Colour 1

ARTWORK SCALE 20%

The dashed line is to demonstrate print area and will not appear on your printed item

# To proceed, please approve visual via the online system.