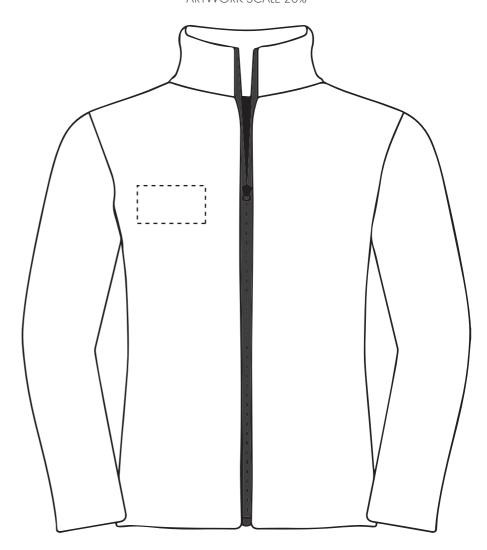

Your Ref:

Our Ref:

Quantity:

Product Code: JF0023

Version: 1

Product Colour: White

**PRINTING CONCERNS: PRINT MAY DISCOLOUR** 

# PRODUCT INFO: DUE TO THE NATURE OF THE PRODUCT THE PRINT POSITION MAY VARY BY 2 - 3 MM

#### **Madeira Thread Colours**

Colour 1

Colour 1

Colour 1

Colour 1

### ARTWORK SCALE 20%

The dashed line is to demonstrate print area and will not appear on your printed item

# To proceed, please approve visual via the online system.