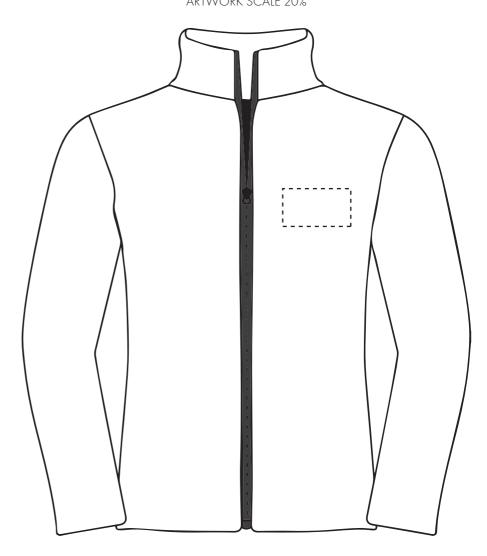

Your Ref: Quantity: Product Code: JF0023
Our Ref: Version: 1 Product Colour: White

**PRINTING CONCERNS: PRINT MAY DISCOLOUR** 

# PRODUCT INFO: DUE TO THE NATURE OF THE PRODUCT THE PRINT POSITION MAY VARY BY 2 - 3 MM

#### **Madeira Thread Colours**

Colour 1

Colour 1

Colour 1

Colour 1

ARTWORK SCALE 20%

The dashed line is to demonstrate print area and will not appear on your printed item

# To proceed, please approve visual via the online system.