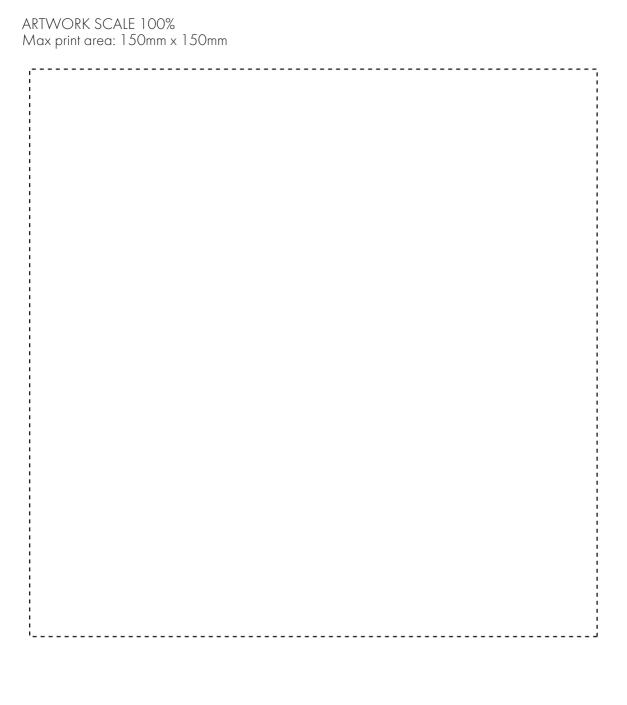

ARTWORK SCALE 100% Max print area: 120mm x 70mm Your Ref: Quantity: Product Code: JF0022
Our Ref: Version: 1 Product Colour: White

**PRINTING CONCERNS: PRINT MAY DISCOLOUR** 

| ARTWORK SCALE T<br>Max print area: 120 | 00%<br>mm x 70mm |      |             |
|----------------------------------------|------------------|------|-------------|
| <br> <br>                              |                  | <br> |             |
|                                        |                  |      | <br>        |
|                                        |                  |      | ;<br>;      |
| <br>                                   |                  |      | ;<br>;<br>; |
| <br>                                   |                  |      | i<br>i<br>i |
| <br>                                   |                  |      | !<br>!<br>! |
|                                        |                  |      | <br>        |
|                                        |                  |      |             |
|                                        |                  | <br> |             |