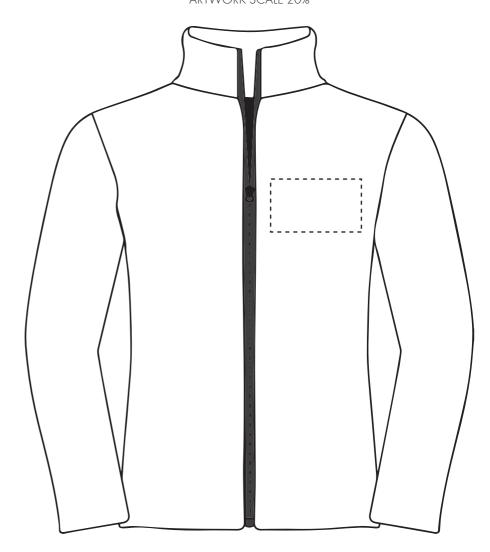

Your Ref: Quantity: Product Code: JF0022
Our Ref: Version: 1 Product Colour:White

**PRINTING CONCERNS: PRINT MAY DISCOLOUR** 

# PRODUCT INFO: DUE TO THE NATURE OF THE PRODUCT THE PRINT POSITION MAY VARY BY 2 - 3 MM

#### **Madeira Thread Colours**

Colour 1

Colour 1

Colour 1

Colour 1

### ARTWORK SCALE 20%

The dashed line is to demonstrate print area and will not appear on your printed item