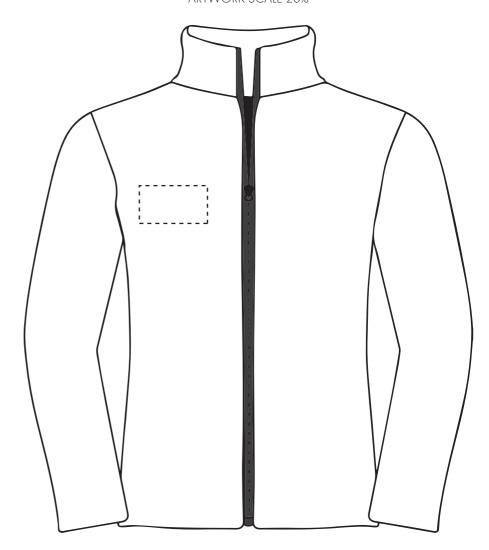

#### **Madeira Thread Colours**

Colour 1

Colour 1

Colour 1

Colour 1

### ARTWORK SCALE 20%

The dashed line is to demonstrate print area and will not appear on your printed item