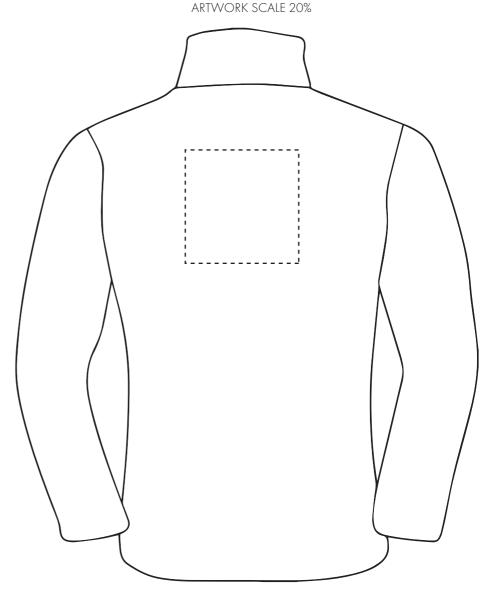

Your Ref: Quantity: Product Code: JF0022
Our Ref: Version: 1 Product Colour: White

**PRINTING CONCERNS: PRINT MAY DISCOLOUR** 

# PRODUCT INFO: DUE TO THE NATURE OF THE PRODUCT THE PRINT POSITION MAY VARY BY 2 - 3 MM

#### **Madeira Thread Colours**

Colour 1

Colour 1

Colour 1

Colour 1

ARTWORK SCALE 20%

The dashed line is to demonstrate print area and will not appear on your printed item