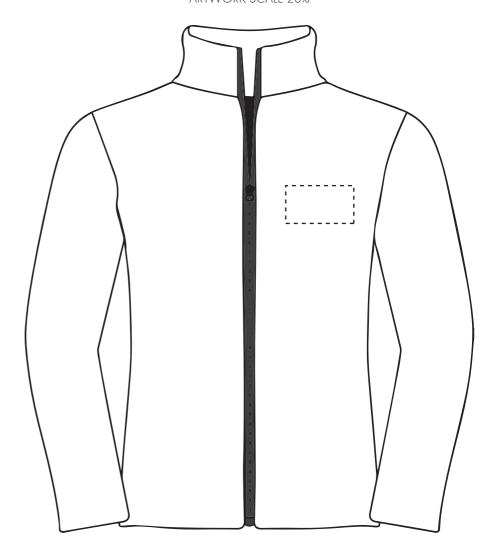

#### **Madeira Thread Colours**

Colour 1

Colour 1

Colour 1

Colour 1

The dashed line is to demonstrate print area and will not appear on your printed item

To proceed, please approve visual via the online system.

#### **Madeira Thread Colours**

Colour 1

Colour 1

Colour 1

Colour 1

ARTWORK SCALE 20%

The dashed line is to demonstrate print area and will not appear on your printed item