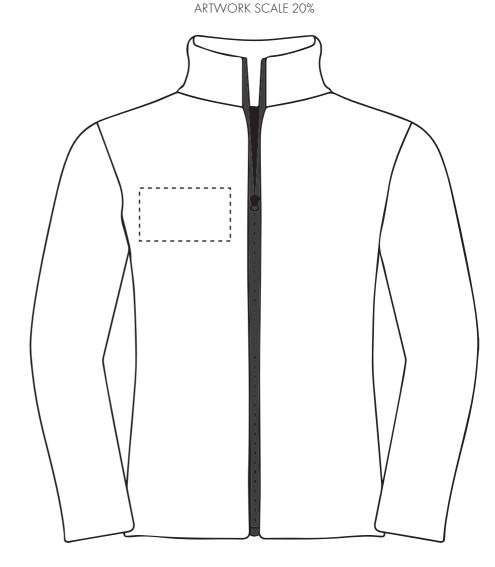

Your Ref: Quantity: Product Code: JF0022
Our Ref: Version: 1 Product Colour: White

**PRINTING CONCERNS: PRINT MAY DISCOLOUR** 

# PRODUCT INFO: DUE TO THE NATURE OF THE PRODUCT THE PRINT POSITION MAY VARY BY 2 - 3 MM

#### **Madeira Thread Colours**

- Colour 1
- Colour 1
- Colour 1
- Colour 1

ARTWORK SCALE 20%

The dashed line is to demonstrate print area and will not appear on your printed item