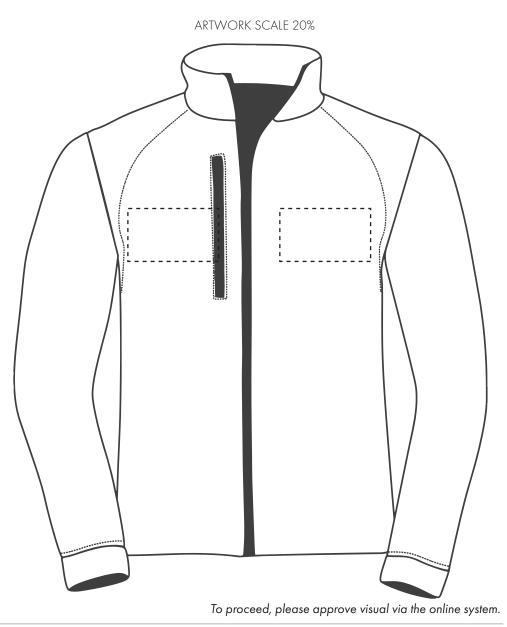

### SOFTSHELL JACKET BREAST DIGITAL TRANSFER

### Quantity: Version: 1

Product Code: JF0014 Product Colour:White

**PRINTING CONCERNS: PRINT MAY DISCOLOUR** 

# PRODUCT INFO: DUE TO THE NATURE OF THE PRODUCT THE PRINT POSITION MAY VARY BY 2 - 3 MM

### Pantone Reference(s)

📀 Full colour printing

The dashed line is to demonstrate print area and will not appear on your printed item

# ARTWORK SCALE 100% Max print area 120mm x 70mm

| 1 | - I |
|---|-----|
| 1 |     |
| 1 | - I |
| 1 | - I |
| 1 | - I |
| 1 | - I |
| 1 | - I |
| 1 | - I |
| 1 | - I |
| 1 | - I |
| 1 | - I |
| 1 | 1   |
| 1 | 1   |
| 1 | 1   |
| 1 | 1   |
| 1 | 1   |
| 1 | 1   |
| 1 |     |
| 1 |     |
| 1 |     |
| 1 |     |
| 1 |     |
| 1 |     |
| 1 | i   |
| 1 | i   |
| 1 | i   |
| 1 | i   |
| 1 | i   |
| 1 | i   |
| 1 | i   |
| 1 | - i |
| 1 | - i |
| 1 | - i |
|   |     |