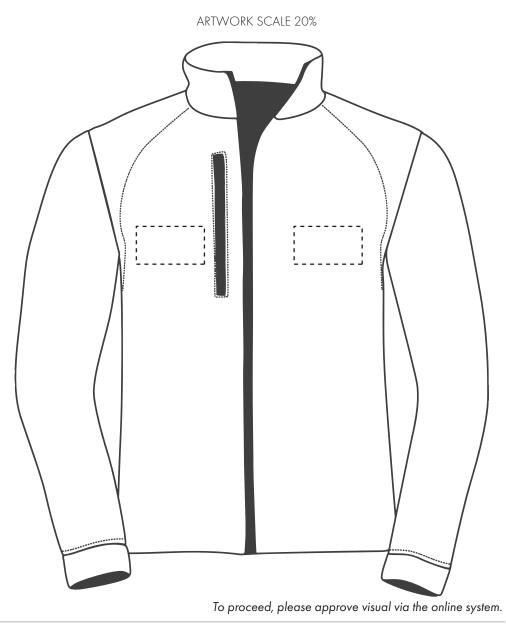

### SOFTSHELL JACKET BREAST DIGITAL TRANSFER

### Quantity: Version: 1

Product Code: JF0014 Product Colour:White

**PRINTING CONCERNS: PRINT MAY DISCOLOUR** 

# PRODUCT INFO: DUE TO THE NATURE OF THE PRODUCT THE PRINT POSITION MAY VARY BY 2 - 3 MM

### Pantone Reference(s)

👂 Full colour printing

The dashed line is to demonstrate print area and will not appear on your printed item

# ARTWORK SCALE 100% Max print area 90mm x 50mm