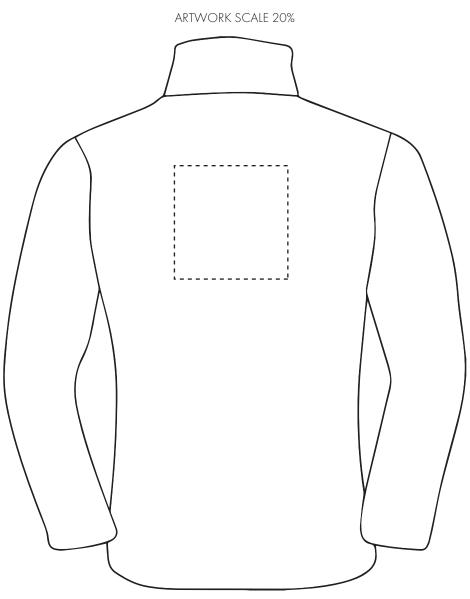

## SOFTSHELL JACKET REAR DIGITAL TRANSFER

Your Ref: Our Ref:

Product Code: JF0014 Product Colour:White

PRINTING CONCERNS: PRINT MAY DISCOLOUR

# PRODUCT INFO: DUE TO THE NATURE OF THE PRODUCT THE PRINT POSITION MAY VARY BY 2 - 3 MM

Quantity:

Version: 1

# Pantone Reference(s)

💼 Full colour printing

The dashed line is to demonstrate print area and will not appear on your printed item

# To proceed, please approve visual via the online system.