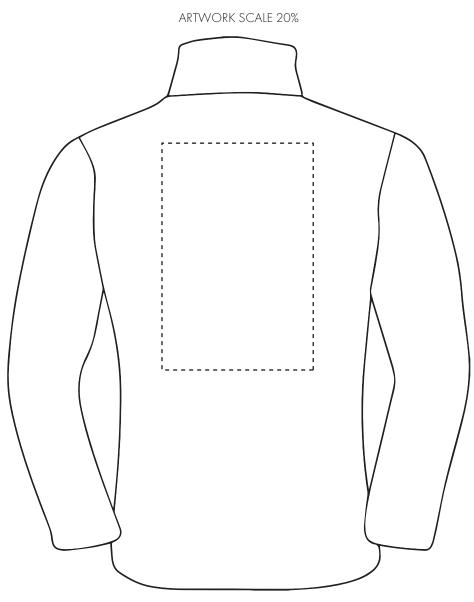

## SOFTSHELL JACKET REAR DIGITAL TRANSFER

Your Ref: Our Ref:

Product Code: JF0014 Product Colour:White

PRINTING CONCERNS: PRINT MAY DISCOLOUR

# PRODUCT INFO: DUE TO THE NATURE OF THE PRODUCT THE PRINT POSITION MAY VARY BY 2 - 3 MM

Quantity:

Version: 1

# Pantone Reference(s)

💼 Full colour printing

The dashed line is to demonstrate print area and will not appear on your printed item