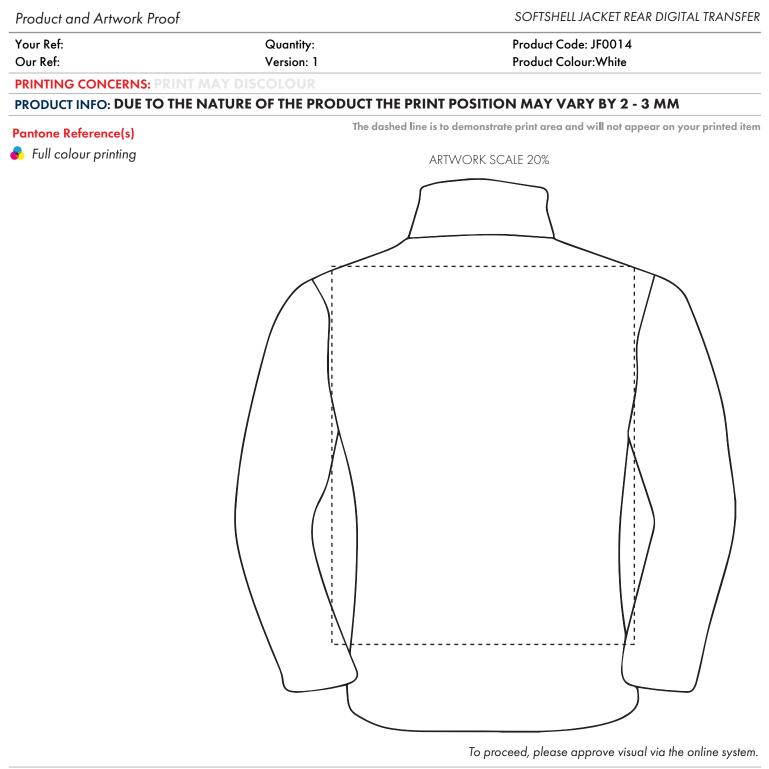

## SOFTSHELL JACKET REAR DIGITAL TRANSFER

Your Ref:Quantity:Product Code: JF0014Our Ref:Version: 1Product Colour:White

PRINTING CONCERNS: PRINT MAY DISCOLOUR

# PRODUCT INFO: DUE TO THE NATURE OF THE PRODUCT THE PRINT POSITION MAY VARY BY 2 - 3 MM

### Pantone Reference(s)

윩 Full colour printing

The dashed line is to demonstrate print area and will not appear on your printed item