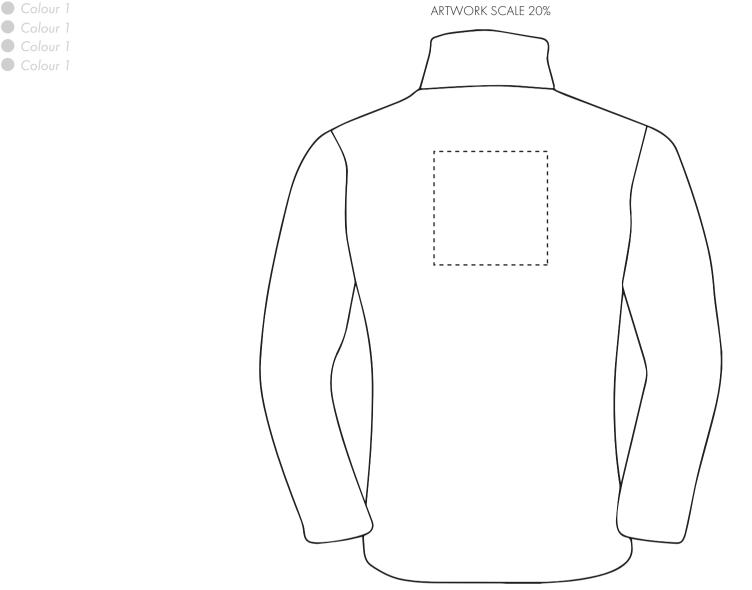

| Our Ref:  | Version: 1 | Product Colour:White |  |  |  |  |  |  |
|-----------|------------|----------------------|--|--|--|--|--|--|
| Your Ref: | Quantity:  | Product Code: JF0014 |  |  |  |  |  |  |

**PRINTING CONCERNS: PRINT MAY DISCOLOUR** 

PRODUCT INFO: DUE TO THE NATURE OF THE PRODUCT THE PRINT POSITION MAY VARY BY 2 - 3 MM

### **Madeira Thread Colours**

The dashed line is to demonstrate print area and will not appear on your printed item

#### To proceed, please approve visual via the online system.