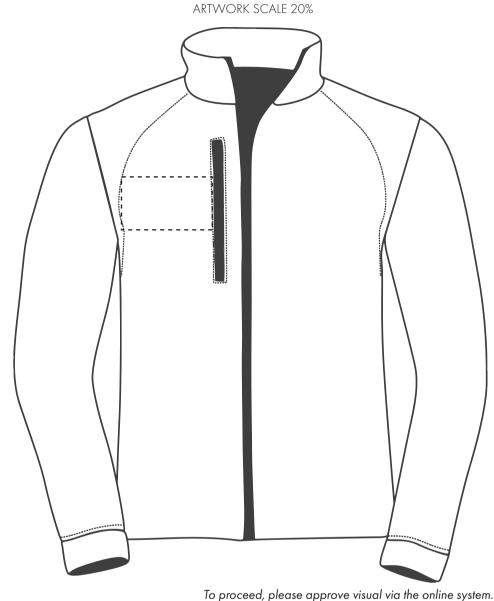

SOFTSHELL JACKET LEFT BREAST EMBROIDERY

PRINTING CONCERNS: PRINT MAY DISCOLOUR

PRODUCT INFO: DUE TO THE NATURE OF THE PRODUCT THE PRINT POSITION MAY VARY BY 2 - 3 MM

### **Madeira Thread Colours**

Colour 1

Colour 1 Colour 1 Colour 1

The dashed line is to demonstrate print area and will not appear on your printed item

# ARTWORK SCALE 100% Max print area 90mm x 50mm