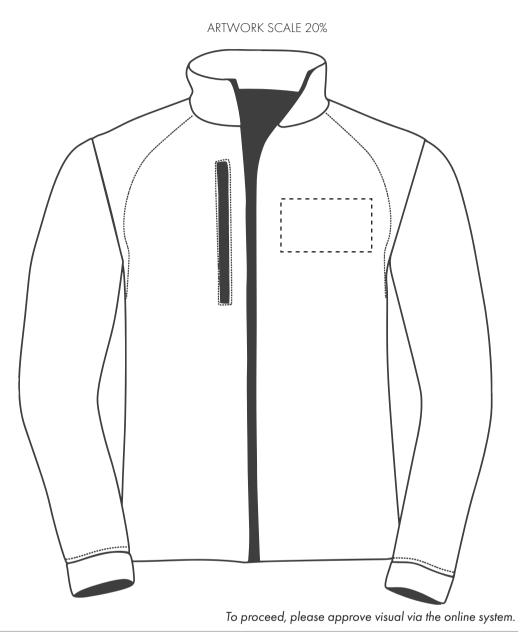

SOFTSHELL JACKET LEFT BREAST EMBROIDERY

PRINTING CONCERNS: PRINT MAY DISCOLOUR

PRODUCT INFO: DUE TO THE NATURE OF THE PRODUCT THE PRINT POSITION MAY VARY BY 2 - 3 MM

### **Madeira Thread Colours**

Colour 1
Colour 1
Colour 1
Colour 1
Colour 1

The dashed line is to demonstrate print area and will not appear on your printed item

### SOFTSHELL JACKET RIGHT BREAST EMBROIDERY

| Your Ref: | Quantity:  | Product Code: JF0014 |
|-----------|------------|----------------------|
| Our Ref:  | Version: 1 | Product Colour:White |
|           |            |                      |

PRINTING CONCERNS: PRINT MAY DISCOLOUR

PRODUCT INFO: DUE TO THE NATURE OF THE PRODUCT THE PRINT POSITION MAY VARY BY 2 - 3 MM The dashed line is to demonstrate print area and will not appear on your printed item

### **Madeira Thread Colours**

Colour 1

Colour 1 Colour 1 Colour 1