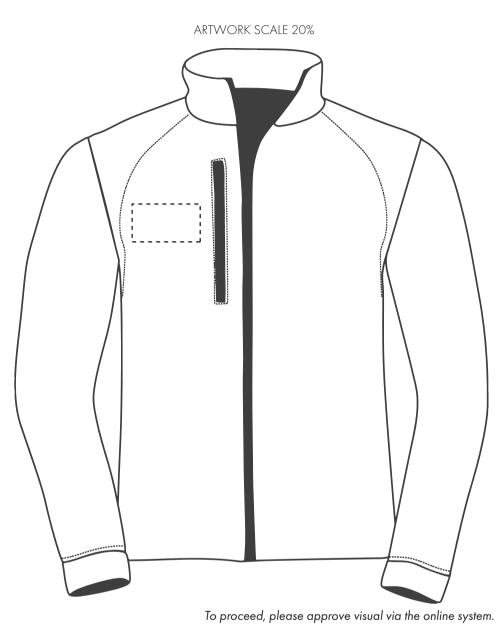

| Our Ref:  | Version: 1 | Product Colour:White |  |  |  |  |  |  |
|-----------|------------|----------------------|--|--|--|--|--|--|
| Your Ref: | Quantity:  | Product Code: JF0014 |  |  |  |  |  |  |

**PRINTING CONCERNS: PRINT MAY DISCOLOUR** 

PRODUCT INFO: DUE TO THE NATURE OF THE PRODUCT THE PRINT POSITION MAY VARY BY 2 - 3 MM

### **Madeira Thread Colours**

The dashed line is to demonstrate print area and will not appear on your printed item

#### To proceed, please approve visual via the online system.