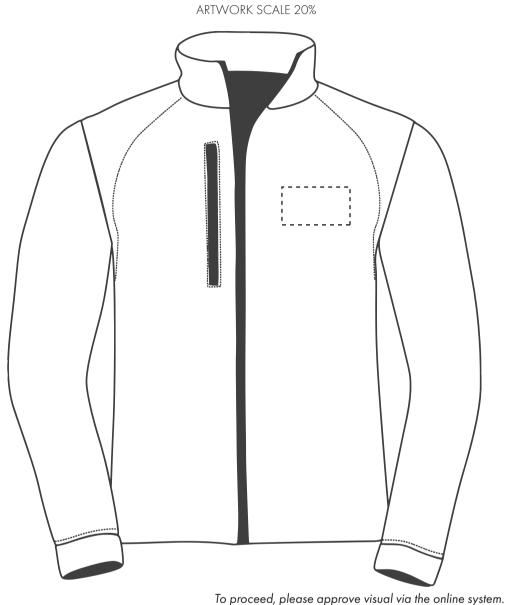

### SOFTSHELL JACKET RIGHT BREAST EMBROIDERY

| Your Ref: | Quantity:  | Product Code: JF0014 |
|-----------|------------|----------------------|
| Our Ref:  | Version: 1 | Product Colour:White |

PRINTING CONCERNS: PRINT MAY DISCOLOUR

PRODUCT INFO: DUE TO THE NATURE OF THE PRODUCT THE PRINT POSITION MAY VARY BY 2 - 3 MM

### **Madeira Thread Colours**

Colour 1

Colour 1
Colour 1
Colour 1

The dashed line is to demonstrate print area and will not appear on your printed item

# ARTWORK SCALE 100% Max print area 90mm x 50mm