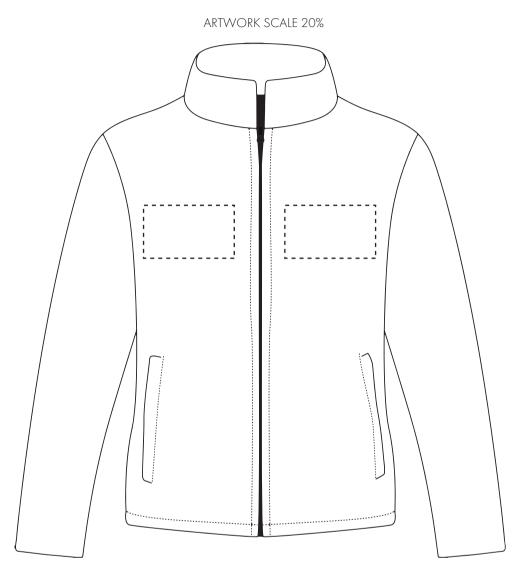

Your Ref:

Our Ref:

Quantity:

Product Code: JF0013

Version: 1

Product Colour: White

**PRINTING CONCERNS: PRINT MAY DISCOLOUR** 

# PRODUCT INFO: DUE TO THE NATURE OF THE PRODUCT THE PRINT POSITION MAY VARY BY 2 - 3 MM

#### Pantone Reference(s)

Full colour printing

The dashed line is to demonstrate print area and will not appear on your printed item