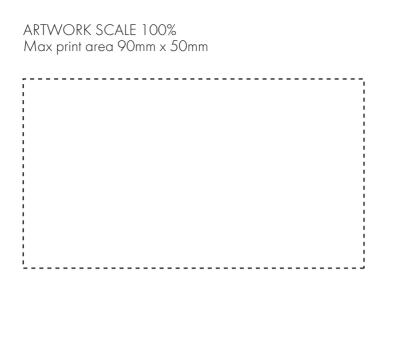

## Pantone Reference(s)

Full colour printing

The dashed line is to demonstrate print area and will not appear on your printed item