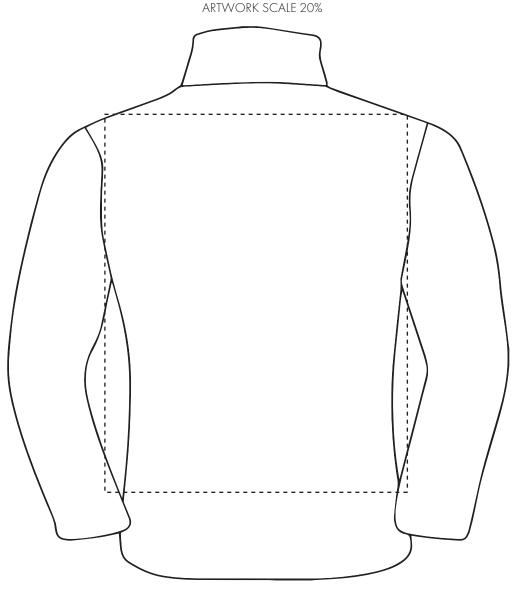

Your Ref:

Our Ref:

Quantity:

Product Code: JF0013

Version: 1

Product Colour: White

PRINTING CONCERNS: PRINT MAY DISCOLOUR

# PRODUCT INFO: DUE TO THE NATURE OF THE PRODUCT THE PRINT POSITION MAY VARY BY 2 - 3 MM

## Pantone Reference(s)

Full colour printing

The dashed line is to demonstrate print area and will not appear on your printed item

#### To proceed, please approve visual via the online system.