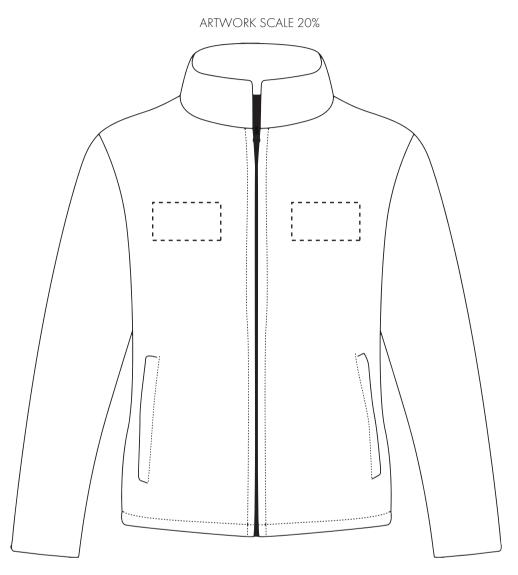

Your Ref:

Our Ref:

Quantity:

Product Code: JF0013

Version: 1

Product Colour: White

PRINTING CONCERNS: PRINT MAY DISCOLOUR

# PRODUCT INFO: DUE TO THE NATURE OF THE PRODUCT THE PRINT POSITION MAY VARY BY 2 - 3 MM

## Pantone Reference(s)

Full colour printing

The dashed line is to demonstrate print area and will not appear on your printed item