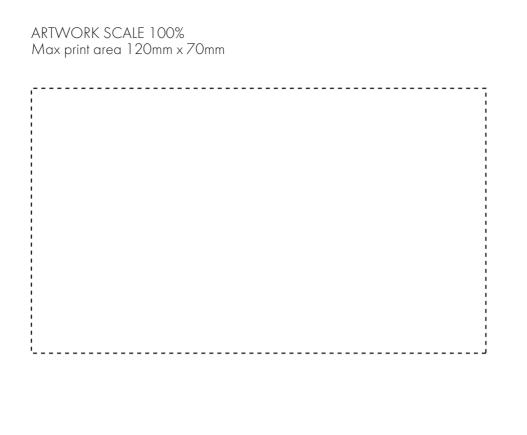

#### Pantone Reference(s)

Full colour printing

The dashed line is to demonstrate print area and will not appear on your printed item