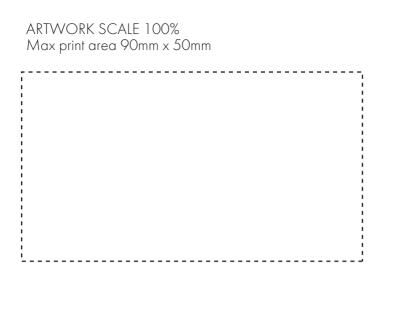

#### **Madeira Thread Colours**

Colour 1

Colour

Colour 1

Colour 1

The dashed line is to demonstrate print area and will not appear on your printed item