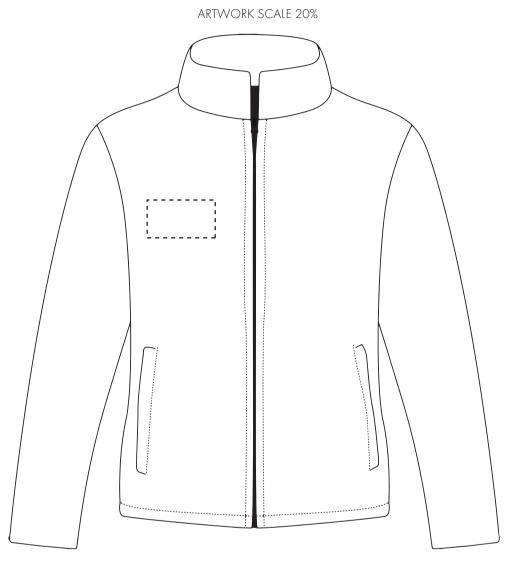

**PRINTING CONCERNS: PRINT MAY DISCOLOUR** 

# PRODUCT INFO: DUE TO THE NATURE OF THE PRODUCT THE PRINT POSITION MAY VARY BY 2 - 3 MM

#### **Madeira Thread Colours**

Colour 1

Colour

Colour 1

Colour 1

The dashed line is to demonstrate print area and will not appear on your printed item