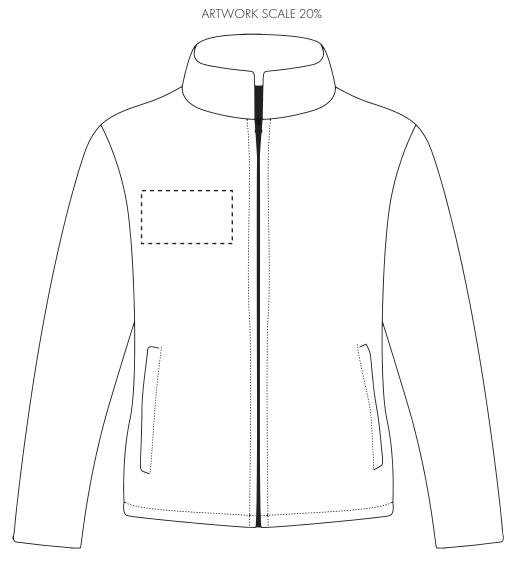

**PRINTING CONCERNS: PRINT MAY DISCOLOUR** 

# PRODUCT INFO: DUE TO THE NATURE OF THE PRODUCT THE PRINT POSITION MAY VARY BY 2 - 3 MM

#### **Madeira Thread Colours**

Colour 1

Colour

Colour 1

Colour 1

The dashed line is to demonstrate print area and will not appear on your printed item