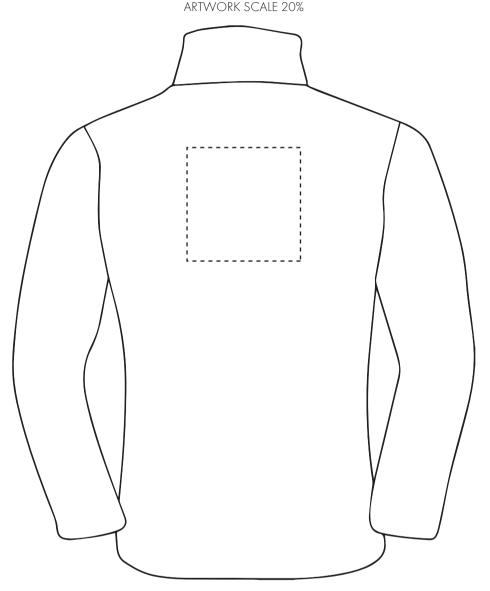

# PRODUCT INFO: DUE TO THE NATURE OF THE PRODUCT THE PRINT POSITION MAY VARY BY 2 - 3 MM

#### **Madeira Thread Colours**

Colour 1

Colour

Colour 1

Colour 1

The dashed line is to demonstrate print area and will not appear on your printed item