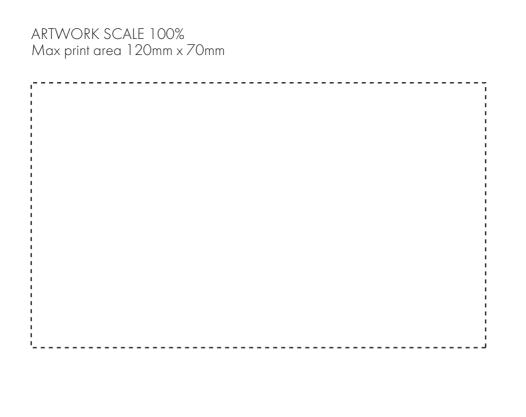

#### **Madeira Thread Colours**

Colour 1

Colour

Colour 1

Colour 1

The dashed line is to demonstrate print area and will not appear on your printed item