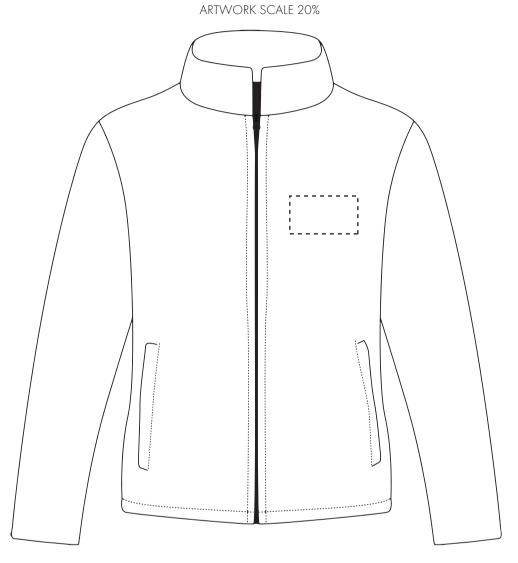

**PRINTING CONCERNS: PRINT MAY DISCOLOUR** 

# PRODUCT INFO: DUE TO THE NATURE OF THE PRODUCT THE PRINT POSITION MAY VARY BY 2 - 3 MM

#### **Madeira Thread Colours**

Colour 1

Colour

Colour 1

Colour 1

The dashed line is to demonstrate print area and will not appear on your printed item