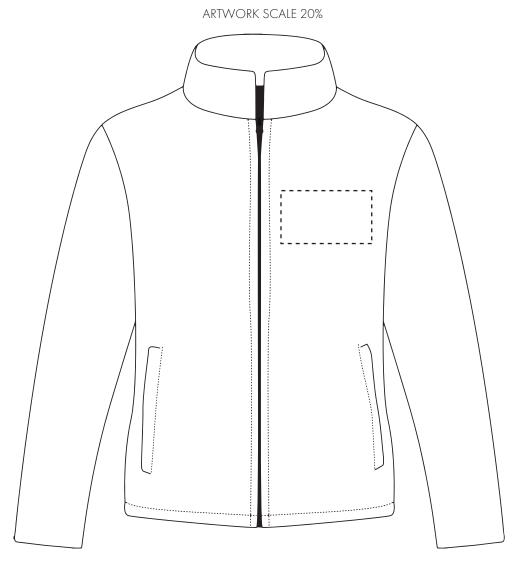

**PRINTING CONCERNS: PRINT MAY DISCOLOUR** 

# PRODUCT INFO: DUE TO THE NATURE OF THE PRODUCT THE PRINT POSITION MAY VARY BY 2 - 3 MM

#### **Madeira Thread Colours**

Colour 1

Colour

Colour 1

Colour 1

The dashed line is to demonstrate print area and will not appear on your printed item