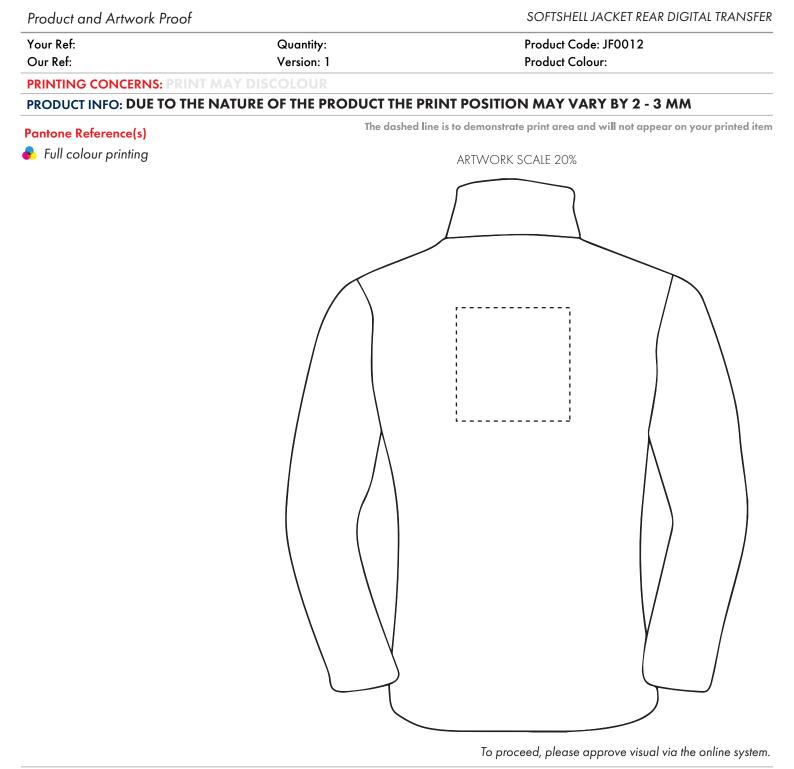

# SOFTSHELL JACKET REAR DIGITAL TRANSFER

The dashed line is to demonstrate print area and will not appear on your printed item

ARTWORK SCALE 20%

Pantone Reference(s)
Full colour printing

# To proceed, please approve visual via the online system.