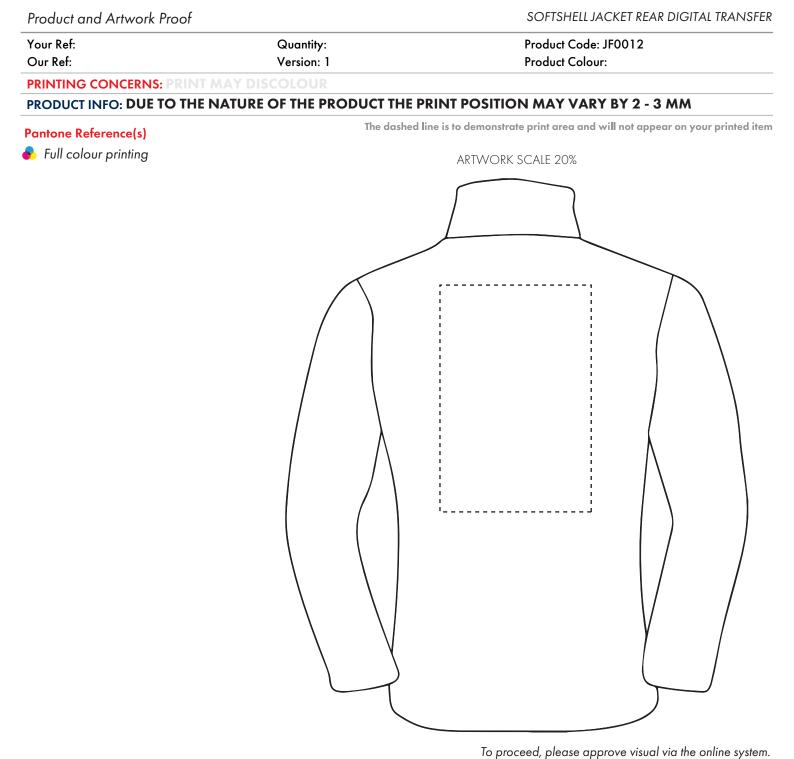

# SOFTSHELL JACKET REAR DIGITAL TRANSFER

The dashed line is to demonstrate print area and will not appear on your printed item

ARTWORK SCALE 20%

Pantone Reference(s)
Full colour printing

# To proceed, please approve visual via the online system.