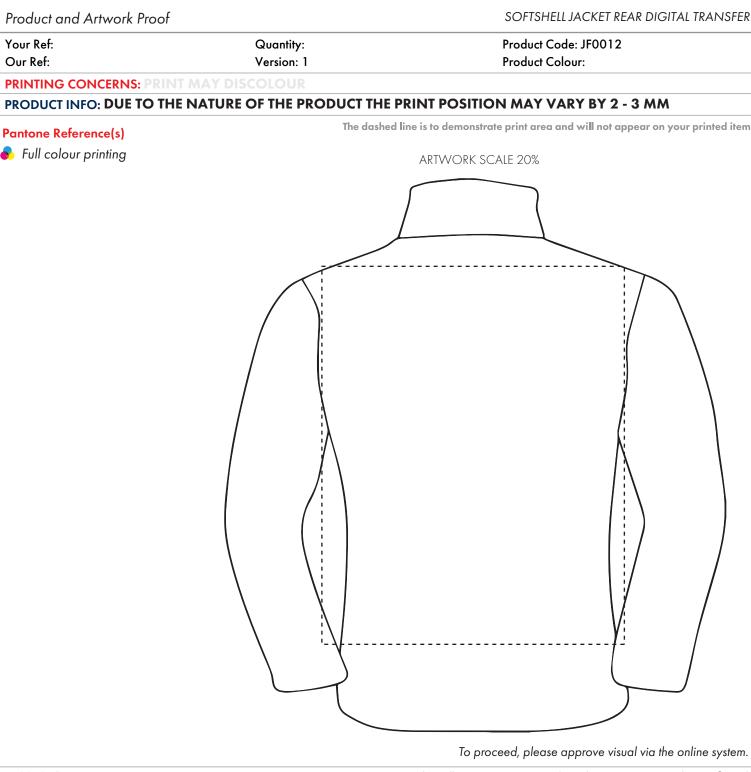

# SOFTSHELL JACKET REAR DIGITAL TRANSFER

The dashed line is to demonstrate print area and will not appear on your printed item

ARTWORK SCALE 20%

Pantone Reference(s)
Full colour printing

# To proceed, please approve visual via the online system.