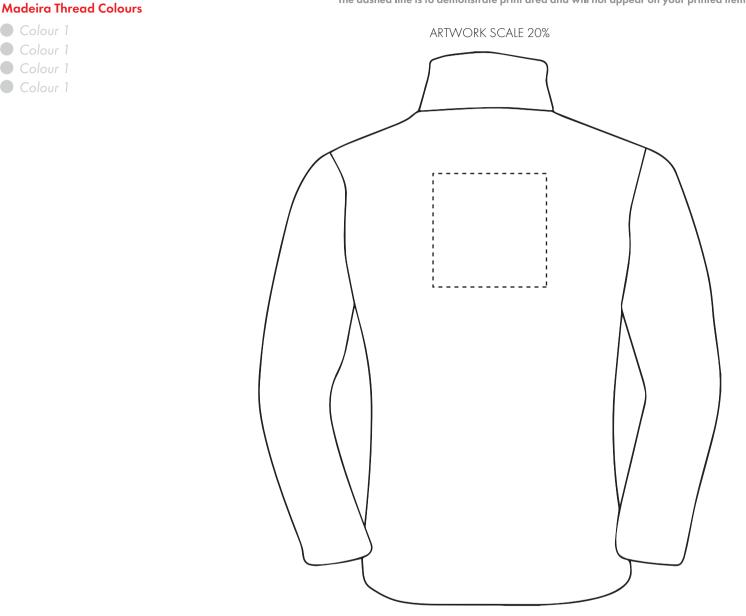

#### **Madeira Thread Colours**

The dashed line is to demonstrate print area and will not appear on your printed item

- Colour I
- Colour

#### PLEASE NOTE:

- All colours including print and product are for visual purposes only and should not be regarded as the actual colour of the product and print.
- Some products may vary from batch to batch and may differ from previous orders.
- The colour and texture of a product can also have an effect on the final print colour.
- By approving this order we accept that you understand these terms.