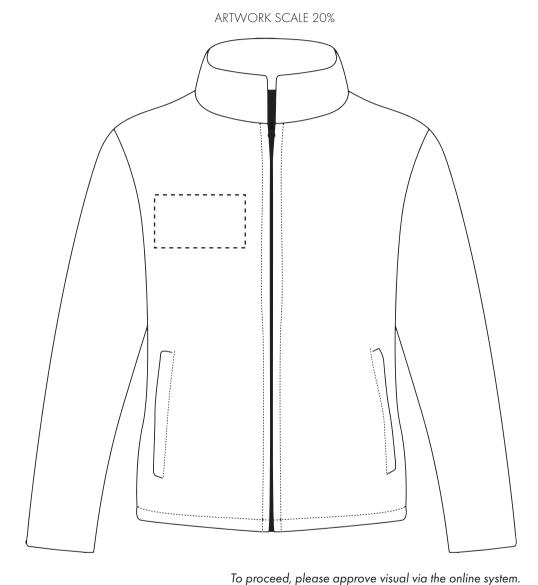

SOFTSHELL JACKET LEFT BREAST EMBROIDERY

| Your Ref: | Quantity:  | Product Code: JF0012 |
|-----------|------------|----------------------|
| Our Ref:  | Version: 1 | Product Colour:      |

PRINTING CONCERNS: PRINT MAY DISCOLOUR

# PRODUCT INFO: DUE TO THE NATURE OF THE PRODUCT THE PRINT POSITION MAY VARY BY 2 - 3 MM

ARTWORK SCALE 20%