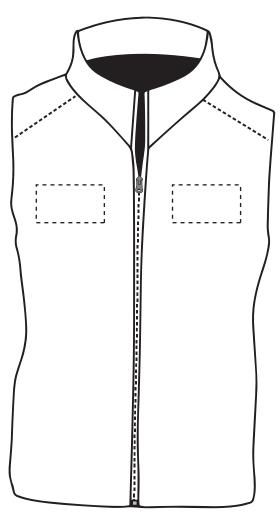

Your Ref: Quantity: Product Code: JF0011
Our Ref: Version: 1 Product Colour:

**PRINTING CONCERNS: PRINT MAY DISCOLOUR** 

### PRODUCT INFO: DUE TO THE NATURE OF THE PRODUCT THE PRINT POSITION MAY VARY BY 2 - 3 MM

# Pantone Reference(s)

Full colour printing

The dashed line is to demonstrate print area and will not appear on your printed item