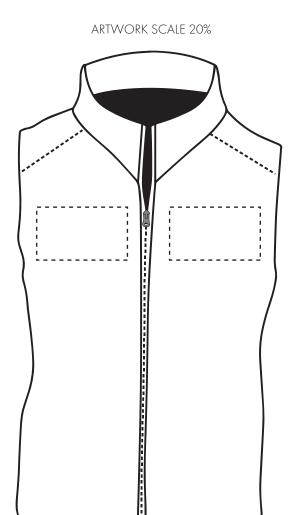

Your Ref: Quantity: Product Code: JF0011
Our Ref: Version: 1 Product Colour:

**PRINTING CONCERNS: PRINT MAY DISCOLOUR** 

### PRODUCT INFO: DUE TO THE NATURE OF THE PRODUCT THE PRINT POSITION MAY VARY BY 2 - 3 MM

#### Pantone Reference(s)

Full colour printing

The dashed line is to demonstrate print area and will not appear on your printed item