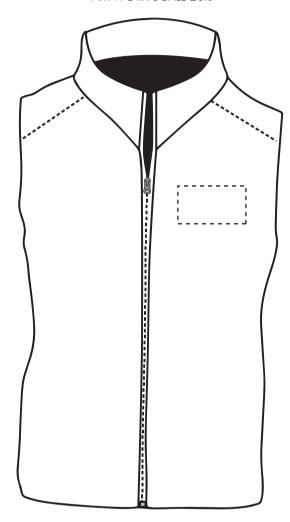

### **Madeira Thread Colours**

- Colour 1
- Colour 1
- Colour 1
- Colour

ARTWORK SCALE 20%

The dashed line is to demonstrate print area and will not appear on your printed item

ARTWORK SCALE 100% Max print area 90mm x 50mm

### ARTWORK SCALE 20%

The dashed line is to demonstrate print area and will not appear on your printed item