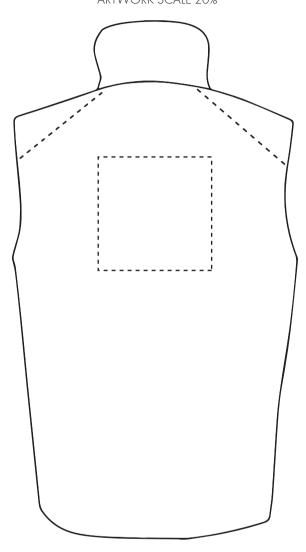

### **Madeira Thread Colours**

- Colour 1
- Colour 1
- Colour 1
- Colour 1

ARTWORK SCALE 100%

### ARTWORK SCALE 20%

The dashed line is to demonstrate print area and will not appear on your printed item