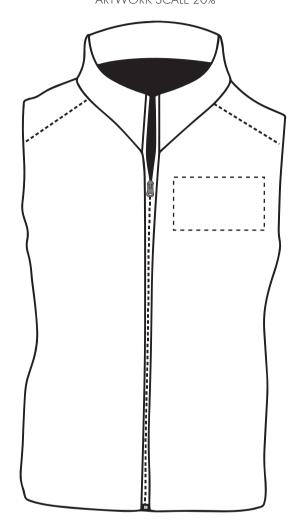

#### **Madeira Thread Colours**

- Colour 1
- Colour 1
- Colour 1
- Colour

ARTWORK SCALE 20%

The dashed line is to demonstrate print area and will not appear on your printed item