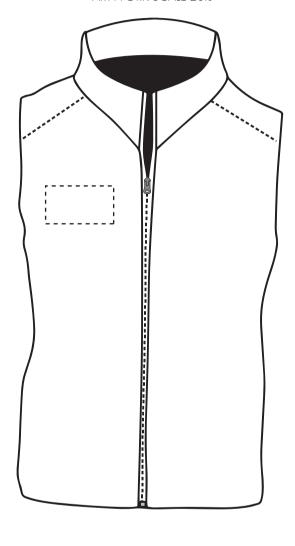

### **Madeira Thread Colours**

- Colour 1
- Colour 1
- Colour 1
- Colour 1

ARTWORK SCALE 100%

### ARTWORK SCALE 20%

The dashed line is to demonstrate print area and will not appear on your printed item