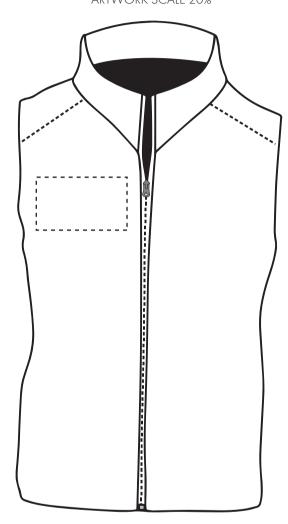

### **Madeira Thread Colours**

- Colour 1
- Colour 1
- Colour 1
- Colour

ARTWORK SCALE 20%

The dashed line is to demonstrate print area and will not appear on your printed item

ARTWORK SCALE 100% Max print area 90mm x 50mm

### ARTWORK SCALE 20%

The dashed line is to demonstrate print area and will not appear on your printed item