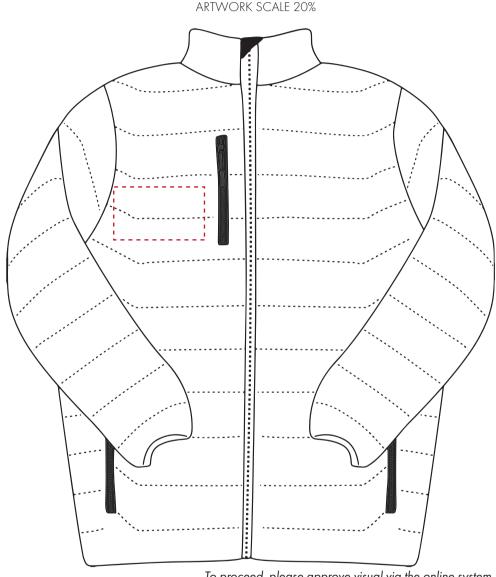

#### **Madeira Thread Colours**

Colour

Colour 1

Colour 1

Colour

The dashed line is to demonstrate print area and will not appear on your printed item

To proceed, please approve visual via the online system.