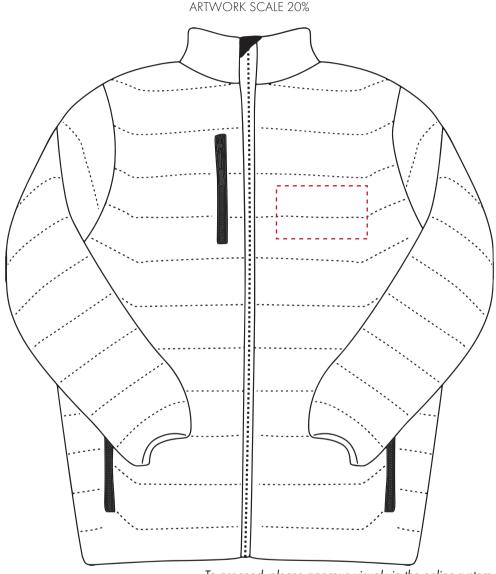

# ARTWORK SCALE 20%

The dashed line is to demonstrate print area and will not appear on your printed item

To proceed, please approve visual via the online system.