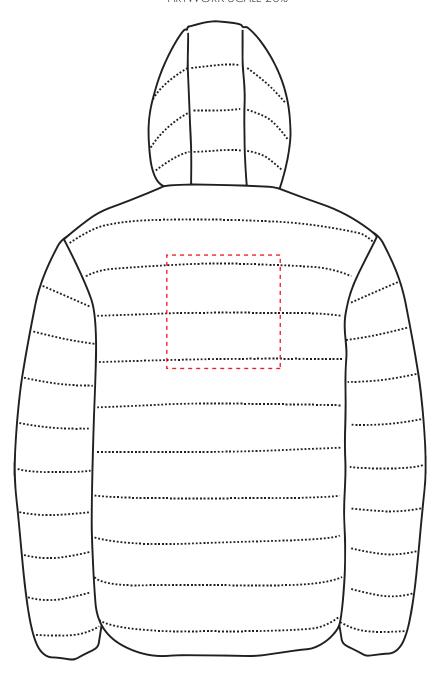

### PRODUCT INFO: DUE TO THE NATURE OF THE PRODUCT THE PRINT POSITION MAY VARY BY 2 - 3 MM

#### **Madeira Thread Colours**

- Colour 1

The dashed line is to demonstrate print area and will not appear on your printed item