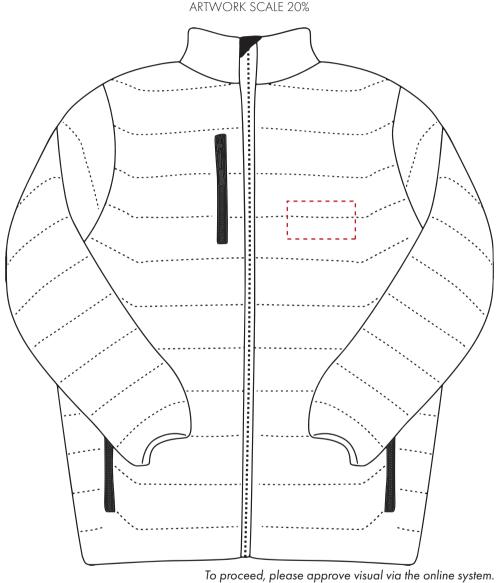

# ARTWORK SCALE 20%

The dashed line is to demonstrate print area and will not appear on your printed item

To proceed, please approve visual via the online system.