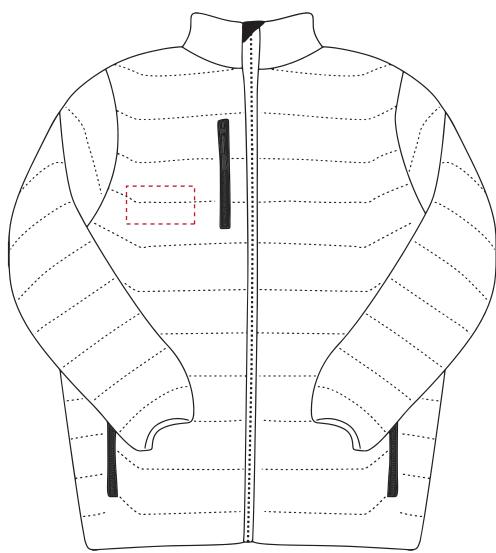

#### **Madeira Thread Colours**

Colour

Colour 1

Colour 1

Colour

The dashed line is to demonstrate print area and will not appear on your printed item

To proceed, please approve visual via the online system.