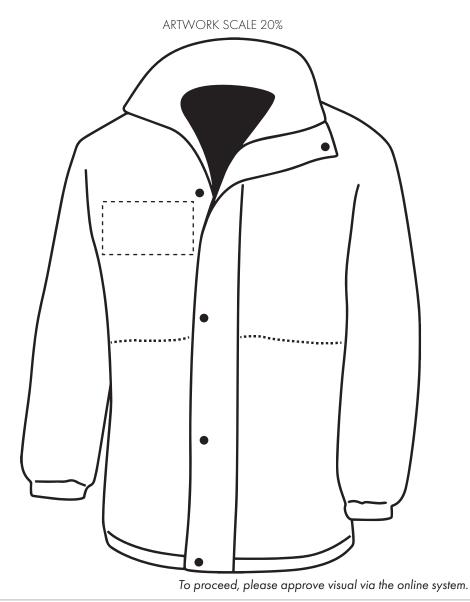

#### REVERSIBLE JACKET LEFT BREAST EMBROIDERY

| Your Ref: | Quantity:  | Product Code: JF0002 |
|-----------|------------|----------------------|
| Our Ref:  | Version: 1 | Product Colour:      |

PRODUCT INFO: DUE TO THE NATURE OF THE PRODUCT THE PRINT POSITION MAY VARY BY 2 - 3 MM

PRINTING CONCERNS: PRINT MAY DISCOLOUR

The dashed line is to demonstrate print area and will not appear on your printed item

## ARTWORK SCALE 100% Max print area 90mm x 50mm