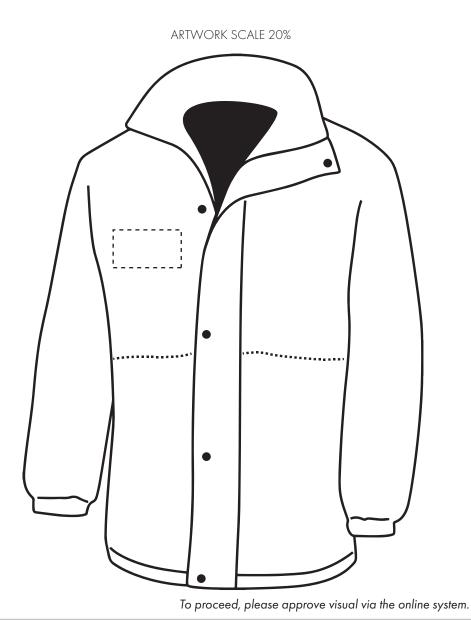

#### REVERSIBLE JACKET RIGHT BREAST EMBROIDERY

| Your Ref: | Quantity:  | Product Code: JF0002 |
|-----------|------------|----------------------|
| Our Ref:  | Version: 1 | Product Colour:      |

PRODUCT INFO: DUE TO THE NATURE OF THE PRODUCT THE PRINT POSITION MAY VARY BY 2 - 3 MM

PRINTING CONCERNS: PRINT MAY DISCOLOUR

The dashed line is to demonstrate print area and will not appear on your printed item

# ARTWORK SCALE 100% Max print area 120mm x 70mm

REVERSIBLE JACKET REAR EMBROIDERY

| Your Ref: | Quantity:  | Product Code: JF0002 |
|-----------|------------|----------------------|
| Our Ref:  | Version: 1 | Product Colour:      |