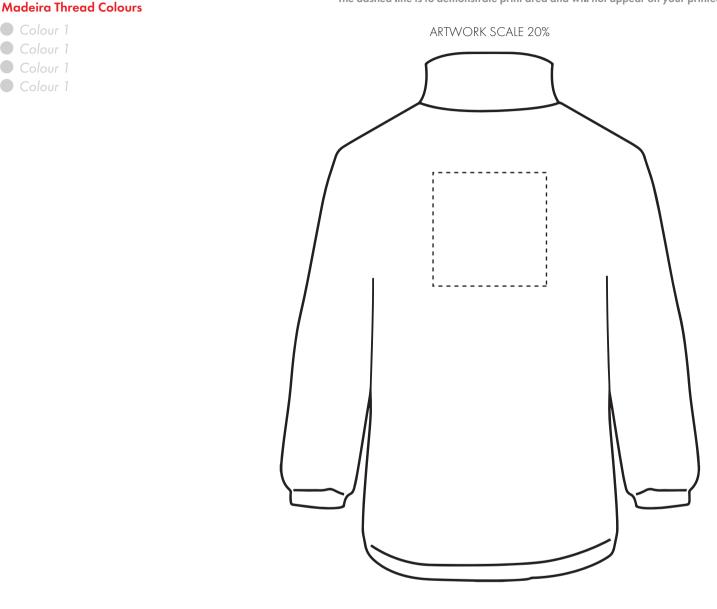

# ARTWORK SCALE 100% Max print area 120mm x 70mm

REVERSIBLE JACKET REAR EMBROIDERY

| Your Ref: | Quantity:  | Product Code: JF0002 |
|-----------|------------|----------------------|
| Our Ref:  | Version: 1 | Product Colour:      |

PRODUCT INFO: DUE TO THE NATURE OF THE PRODUCT THE PRINT POSITION MAY VARY BY 2 - 3 MM

PRINTING CONCERNS: PRINT MAY DISCOLOUR

The dashed line is to demonstrate print area and will not appear on your printed item

ARTWORK SCALE 100% Max print area: 150mm x 150mm

| <br> | <br> | <br> | <br> | . – – | <br> |
|------|------|------|------|-------|------|------|------|------|------|------|------|------|------|------|------|------|
|      |      |      |      |       |      |      |      |      |      |      |      |      |      |      |      |      |
|      |      |      |      |       |      |      |      |      |      |      |      |      |      |      |      |      |
|      |      |      |      |       |      |      |      |      |      |      |      |      |      |      |      |      |
|      |      |      |      |       |      |      |      |      |      |      |      |      |      |      |      |      |
|      |      |      |      |       |      |      |      |      |      |      |      |      |      |      |      |      |
|      |      |      |      |       |      |      |      |      |      |      |      |      |      |      |      |      |
|      |      |      |      |       |      |      |      |      |      |      |      |      |      |      |      |      |
|      |      |      |      |       |      |      |      |      |      |      |      |      |      |      |      |      |
|      |      |      |      |       |      |      |      |      |      |      |      |      |      |      |      |      |
|      |      |      |      |       |      |      |      |      |      |      |      |      |      |      |      |      |
|      |      |      |      |       |      |      |      |      |      |      |      |      |      |      |      |      |
|      |      |      |      |       |      |      |      |      |      |      |      |      |      |      |      |      |
|      |      |      |      |       |      |      |      |      |      |      |      |      |      |      |      |      |
|      |      |      |      |       |      |      |      |      |      |      |      |      |      |      |      |      |
|      |      |      |      |       |      |      |      |      |      |      |      |      |      |      |      |      |
|      |      |      |      |       |      |      |      |      |      |      |      |      |      |      |      |      |
|      |      |      |      |       |      |      |      |      |      |      |      |      |      |      |      |      |
|      |      |      |      |       |      |      |      |      |      |      |      |      |      |      |      |      |
|      |      |      |      |       |      |      |      |      |      |      |      |      |      |      |      |      |
|      |      |      |      |       |      |      |      |      |      |      |      |      |      |      |      |      |
|      |      |      |      |       |      |      |      |      |      |      |      |      |      |      |      |      |
|      |      |      |      |       |      |      |      |      |      |      |      |      |      |      |      |      |
|      |      |      |      |       |      |      |      |      |      |      |      |      |      |      |      |      |
|      |      |      |      |       |      |      |      |      |      |      |      |      |      |      |      |      |
|      |      |      |      |       |      |      |      |      |      |      |      |      |      |      |      |      |
|      |      |      |      |       |      |      |      |      |      |      |      |      |      |      |      |      |
|      |      |      |      |       |      |      |      |      |      |      |      |      |      |      |      |      |
|      |      |      |      |       |      |      |      |      |      |      |      |      |      |      |      |      |
|      |      |      |      |       |      |      |      |      |      |      |      |      |      |      |      |      |
|      |      |      |      |       |      |      |      |      |      |      |      |      |      |      |      |      |
|      |      |      |      |       |      |      |      |      |      |      |      |      |      |      |      |      |
|      |      |      |      |       |      |      |      |      |      |      |      |      |      |      |      |      |
|      |      |      |      |       |      |      |      |      |      |      |      |      |      |      |      |      |
|      |      |      |      |       |      |      |      |      |      |      |      |      |      |      |      |      |
|      |      |      |      |       |      |      |      |      |      |      |      |      |      |      |      |      |
|      |      |      |      |       |      |      |      |      |      |      |      |      |      |      |      |      |
|      |      |      |      |       |      |      |      |      |      |      |      |      |      |      |      |      |
|      |      |      |      |       |      |      |      |      |      |      |      |      |      |      |      |      |
|      |      |      |      |       |      |      |      |      |      |      |      |      |      |      |      |      |
|      |      |      |      |       |      |      |      |      |      |      |      |      |      |      |      |      |
|      |      |      |      |       |      |      |      |      |      |      |      |      |      |      |      |      |
|      |      |      |      |       |      |      |      |      |      |      |      |      |      |      |      |      |
|      |      |      |      |       |      |      |      |      |      |      |      |      |      |      |      |      |
|      |      |      |      |       |      |      |      |      |      |      |      |      |      |      |      |      |
|      |      |      |      |       |      |      |      |      |      |      |      |      |      |      |      |      |
|      |      |      |      |       |      |      |      |      |      |      |      |      |      |      |      |      |
|      |      |      |      |       |      |      |      |      |      |      |      |      |      |      |      |      |
|      |      |      |      |       |      |      |      |      |      |      |      |      |      |      |      |      |
|      |      |      |      |       |      |      |      |      |      |      |      |      |      |      |      |      |
|      |      |      |      |       |      |      |      |      |      |      |      |      |      |      |      |      |
|      |      |      |      |       |      |      |      |      |      |      |      |      |      |      |      |      |
|      |      |      |      |       |      |      |      |      |      |      |      |      |      |      |      |      |
|      |      |      |      |       |      |      |      |      |      |      |      |      |      |      |      |      |
|      |      |      |      |       |      |      |      |      |      |      |      |      |      |      |      |      |
|      |      |      |      |       |      |      |      |      |      |      |      |      |      |      |      |      |
|      |      |      |      |       |      |      |      |      |      |      |      |      |      |      |      |      |
|      |      |      |      |       |      |      |      |      |      |      |      |      |      |      |      |      |
|      |      |      |      |       |      |      |      |      |      |      |      |      |      |      |      |      |
|      |      |      |      |       |      |      |      |      |      |      |      |      |      |      |      |      |
|      |      |      |      |       |      |      |      |      |      |      |      |      |      |      |      |      |