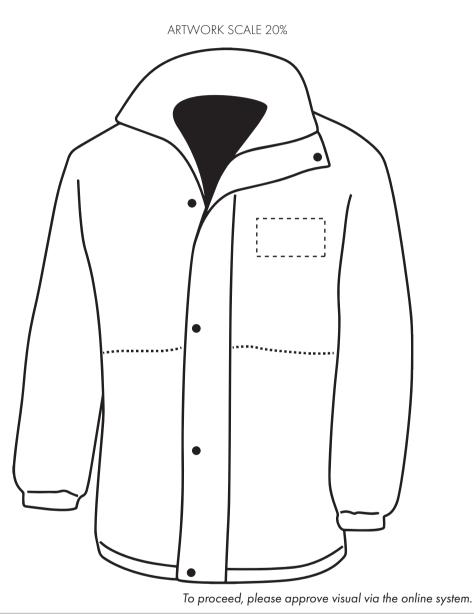

## REVERSIBLE JACKET LEFT BREAST EMBROIDERY

| Your Ref: | Quantity:  | Product Code: JF0002 |
|-----------|------------|----------------------|
| Our Ref:  | Version: 1 | Product Colour:      |

PRODUCT INFO: DUE TO THE NATURE OF THE PRODUCT THE PRINT POSITION MAY VARY BY 2 - 3 MM

PRINTING CONCERNS: PRINT MAY DISCOLOUR

The dashed line is to demonstrate print area and will not appear on your printed item

# ARTWORK SCALE 100% Max print area 120mm x 70mm