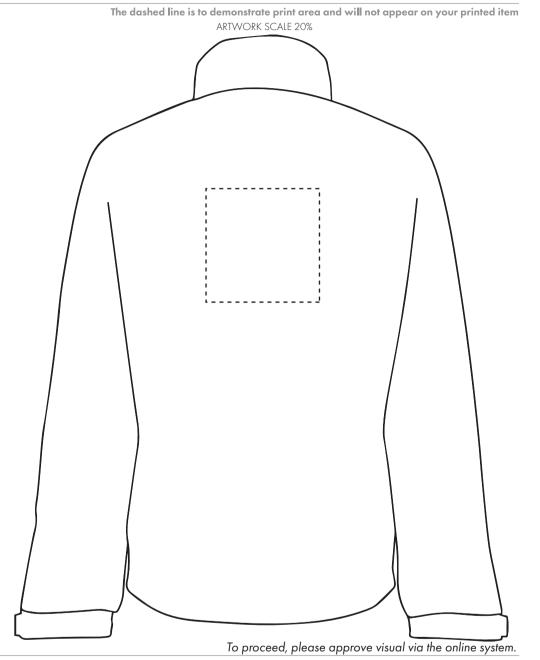

### **Madeira Thread Colours**

- Colour 1

The dashed line is to demonstrate print area and will not appear on your printed item

ARTWORK SCALE 20%

To proceed, please approve visual via the online system.

# To proceed, please approve visual via the online system.