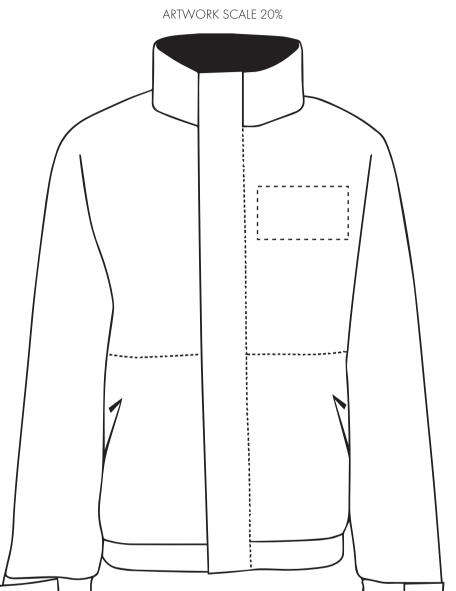

Your Ref: Quantity: Product Code: JF0001 Our Ref: **Product Colour:** Version: 1

**PRINTING CONCERNS: PRINT MAY DISCOLOUR** 

## PRODUCT INFO: DUE TO THE NATURE OF THE PRODUCT THE PRINT POSITION MAY VARY BY 2 - 3 MM

### **Madeira Thread Colours**

- Colour 1

The dashed line is to demonstrate print area and will not appear on your printed item

ARTWORK SCALE 20%

To proceed, please approve visual via the online system.