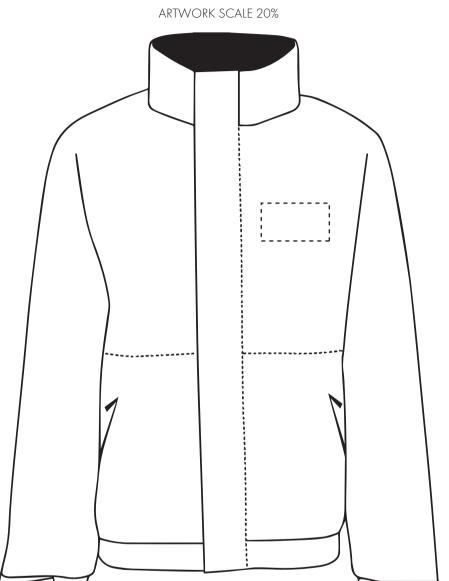

**PRINTING CONCERNS: PRINT MAY DISCOLOUR** 

## PRODUCT INFO: DUE TO THE NATURE OF THE PRODUCT THE PRINT POSITION MAY VARY BY 2 - 3 MM

#### **Madeira Thread Colours**

- Colour 1
- Colour 1
- Colour 1
- Colour 1

The dashed line is to demonstrate print area and will not appear on your printed item