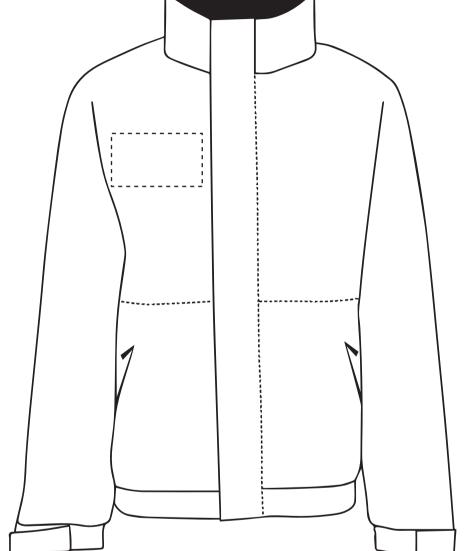

**PRINTING CONCERNS: PRINT MAY DISCOLOUR** 

## PRODUCT INFO: DUE TO THE NATURE OF THE PRODUCT THE PRINT POSITION MAY VARY BY 2 - 3 MM

### **Madeira Thread Colours**

- Colour 1
- Colour 1
- Colour 1
- Colour

The dashed line is to demonstrate print area and will not appear on your printed item

# To proceed, please approve visual via the online system.