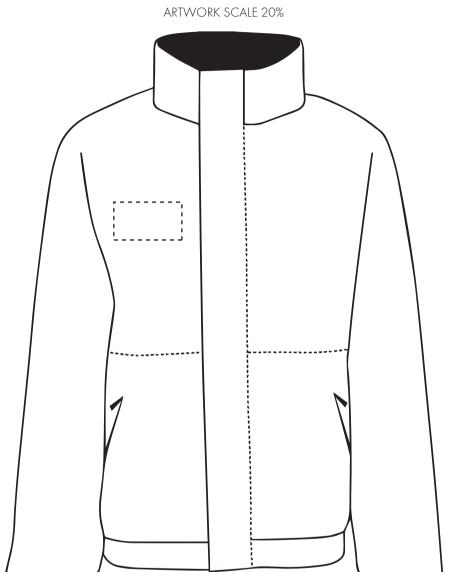

**PRINTING CONCERNS: PRINT MAY DISCOLOUR** 

## PRODUCT INFO: DUE TO THE NATURE OF THE PRODUCT THE PRINT POSITION MAY VARY BY 2 - 3 MM

### **Madeira Thread Colours**

- Colour 1
- Colour 1
- Colour i
- Colour

The dashed line is to demonstrate print area and will not appear on your printed item

To proceed, please approve visual via the online system.