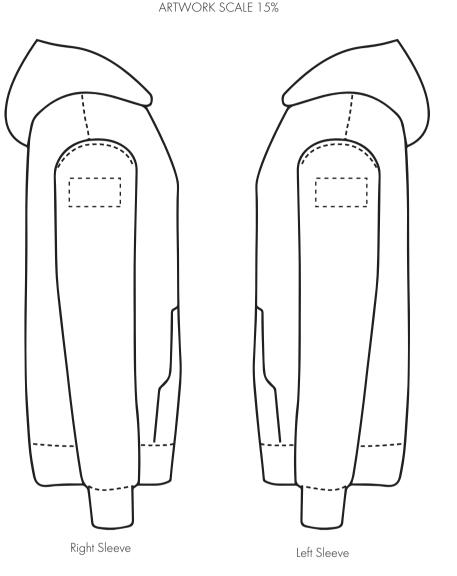

Our Ref: Version: 1 Product Colour: White

**PRINTING CONCERNS: PRINT MAY DISCOLOUR** 

# PRODUCT INFO: DUE TO THE NATURE OF THE PRODUCT THE PRINT POSITION MAY VARY BY 2 - 3 MM

#### **PANTONE REFERENCE(S)**

🚱 Full colour printing

The dashed line is to demonstrate print area and will not appear on your printed item