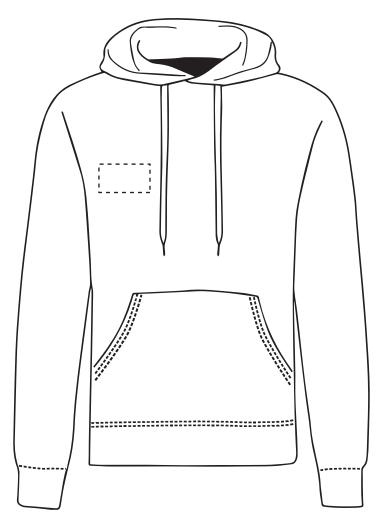

Our Ref: Version: 1 Product Colour: White

**PRINTING CONCERNS: PRINT MAY DISCOLOUR** 

### PRODUCT INFO: DUE TO THE NATURE OF THE PRODUCT THE PRINT POSITION MAY VARY BY 2 - 3 MM

#### **PANTONE REFERENCE(S)**

🚱 Full colour printing

The dashed line is to demonstrate print area and will not appear on your printed item