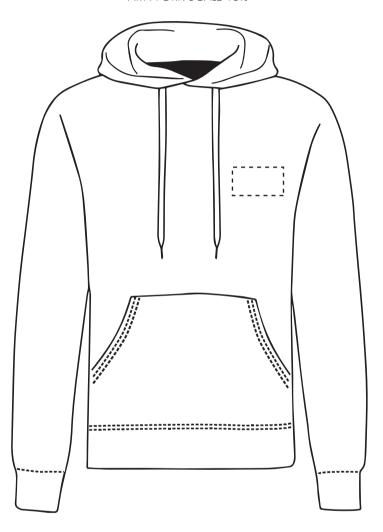

# PRODUCT INFO: DUE TO THE NATURE OF THE PRODUCT THE PRINT POSITION MAY VARY BY 2 - 3 MM

#### **PANTONE REFERENCE(S)**

🚱 Full colour printing

The dashed line is to demonstrate print area and will not appear on your printed item

| ARTWORK SCALE 100%  Max print area 90mm x 50mm |      |
|------------------------------------------------|------|
|                                                | -    |
|                                                |      |
|                                                | <br> |
| <u></u>                                        | ,    |
|                                                |      |