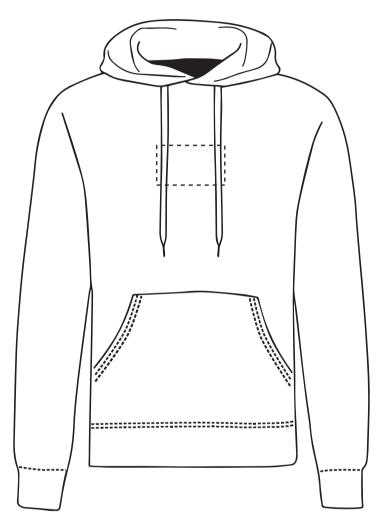

Our Ref: Version: 1 Product Colour: White

**PRINTING CONCERNS: PRINT MAY DISCOLOUR** 

### PRODUCT INFO: DUE TO THE NATURE OF THE PRODUCT THE PRINT POSITION MAY VARY BY 2 - 3 MM

#### **PANTONE REFERENCE(S)**

🚱 Full colour printing

The dashed line is to demonstrate print area and will not appear on your printed item