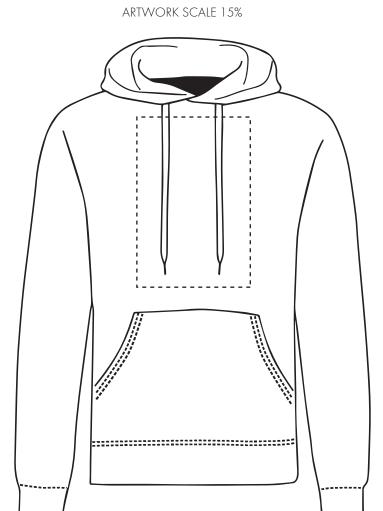

Our Ref: Version: 1 Product Colour: White

PRINTING CONCERNS: PRINT MAY DISCOLOUR

# PRODUCT INFO: DUE TO THE NATURE OF THE PRODUCT THE PRINT POSITION MAY VARY BY 2 - 3 MM

#### **PANTONE REFERENCE(S)**

Full colour printing

**ACTUAL ARTWORK SIZE:** 

123mm x 123mm

ADTIA/ODE COALE 159

The dashed line is to demonstrate print area and will not appear on your printed item