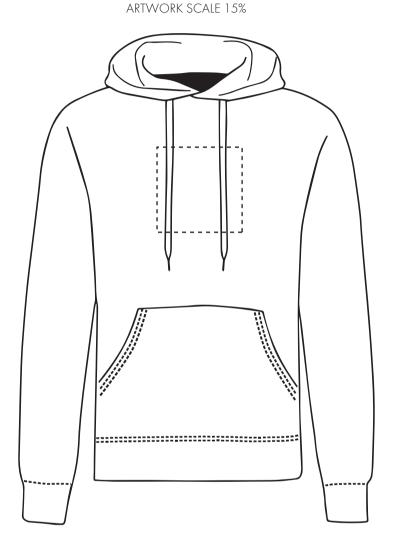

Our Ref: Version: 1 Product Colour: White

**PRINTING CONCERNS: PRINT MAY DISCOLOUR** 

### PRODUCT INFO: DUE TO THE NATURE OF THE PRODUCT THE PRINT POSITION MAY VARY BY 2 - 3 MM

### **PANTONE REFERENCE(S)**

Full colour printing

**ACTUAL ARTWORK SIZE:** 

123mm x 123mm

The dashed line is to demonstrate print area and will not appear on your printed item

# ARTWORK SCALE 15%