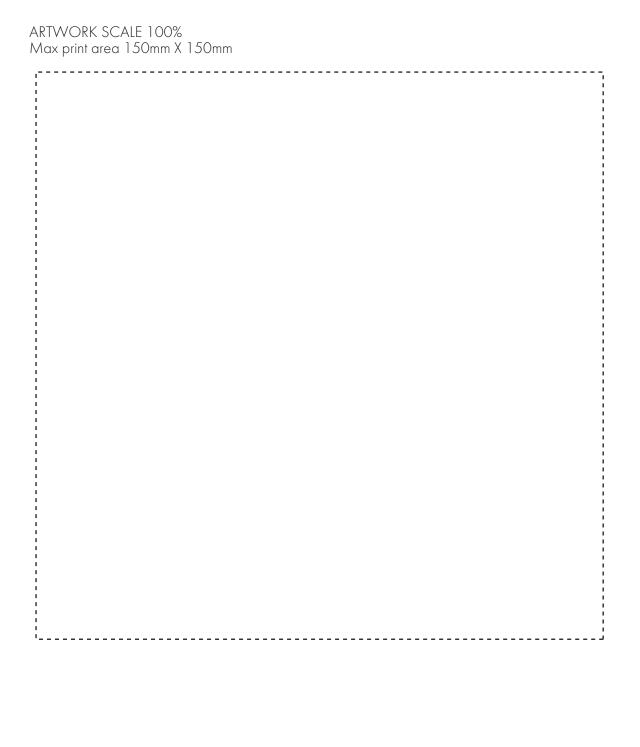

### **PANTONE REFERENCE(S)**

Full colour printing

**ACTUAL ARTWORK SIZE:** 

123mm x 123mm

The dashed line is to demonstrate print area and will not appear on your printed item

# ARTWORK SCALE 15%