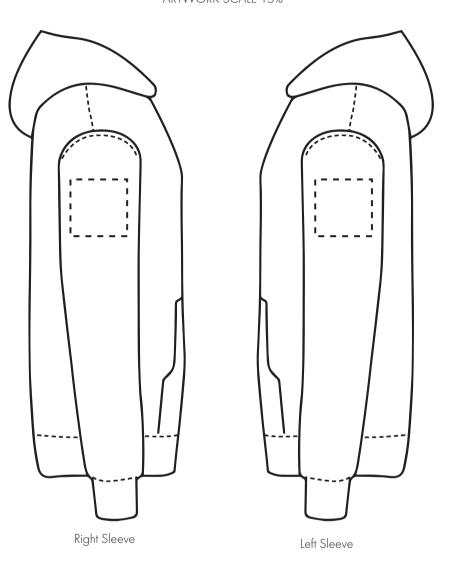

Product and Artwork Proof

HEAVY BLEND HOODIE REAR SCREEN PRINT

Your Ref: Quantity: Product Code: HF0004

Our Ref: Version: 1 Product Colour:

# **PRINTING CONCERNS: PRINT MAY DISCOLOUR**

# PRODUCT INFO: DUE TO THE NATURE OF THE PRODUCT THE PRINT POSITION MAY VARY BY 2 - 3 MM

### **PANTONE REFERENCE(S)**

- Colour 1
- Colour 1
- Colour 1
- Colour 1

### **ACTUAL ARTWORK SIZE:**

123mm x 123mm