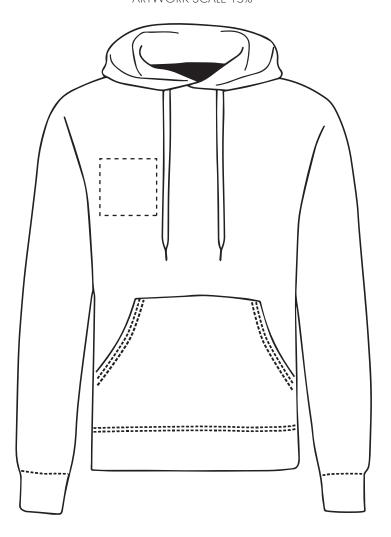

# ARTWORK SCALE 15%

The dashed line is to demonstrate print area and will not appear on your printed item