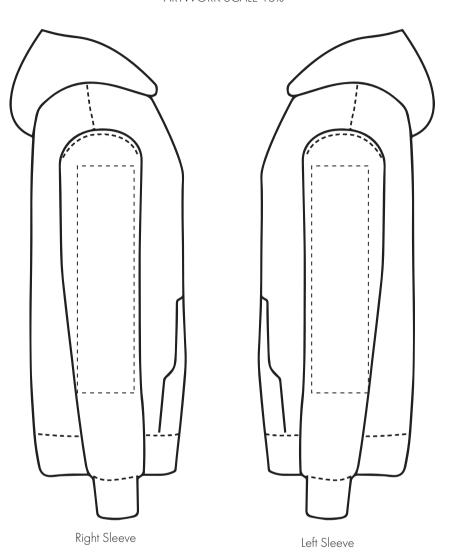

Your Ref:

Our Ref:

Quantity:

Product Code:HF0004

Version: 1

Product Colour:

**PRINTING CONCERNS: PRINT MAY DISCOLOUR** 

# PRODUCT INFO: DUE TO THE NATURE OF THE PRODUCT THE PRINT POSITION MAY VARY BY 2 - 3 MM

# **PANTONE REFERENCE(S)**

- Colour 1
- Colour 1
- Colour
- Colour

ARTWORK SCALE 15%

The dashed line is to demonstrate print area and will not appear on your printed item