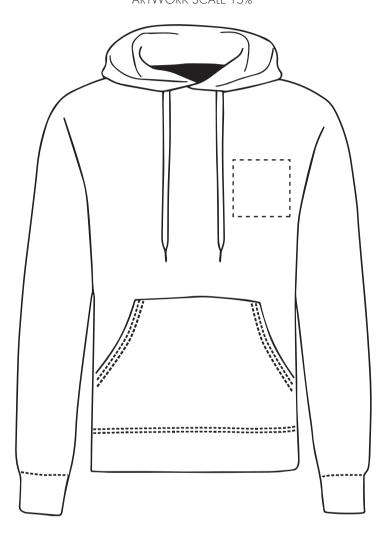

# **PANTONE REFERENCE(S)**

- Colour 1
- Colour 1
- Colour
- Colour

ARTWORK SCALE 15%

The dashed line is to demonstrate print area and will not appear on your printed item

# ARTWORK SCALE 15%

The dashed line is to demonstrate print area and will not appear on your printed item