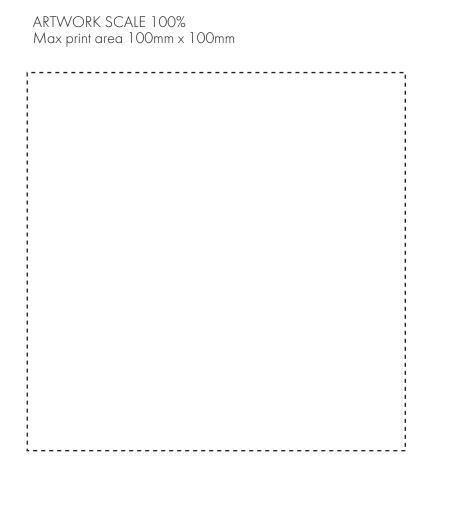

# ARTWORK SCALE 15%

The dashed line is to demonstrate print area and will not appear on your printed item