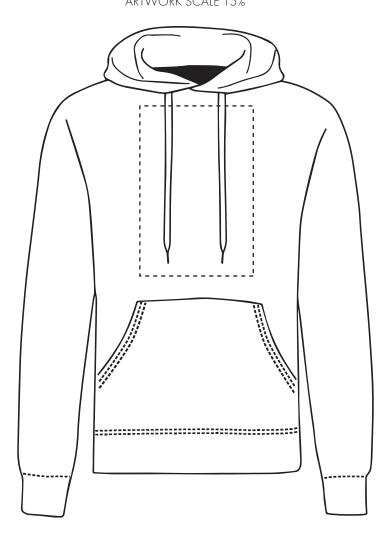

#### PRODUCT INFO: DUE TO THE NATURE OF THE PRODUCT THE PRINT POSITION MAY VARY BY 2 - 3 MM

## **PANTONE REFERENCE(S)**

Full colour printing

The dashed line is to demonstrate print area and will not appear on your printed item