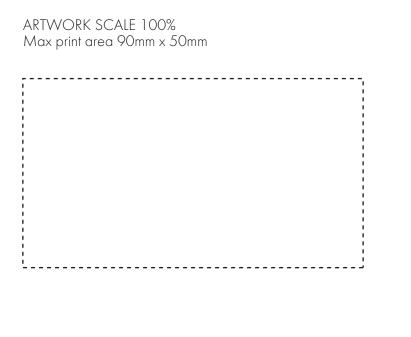

## **PANTONE REFERENCE(S)**

Full colour printing

The dashed line is to demonstrate print area and will not appear on your printed item