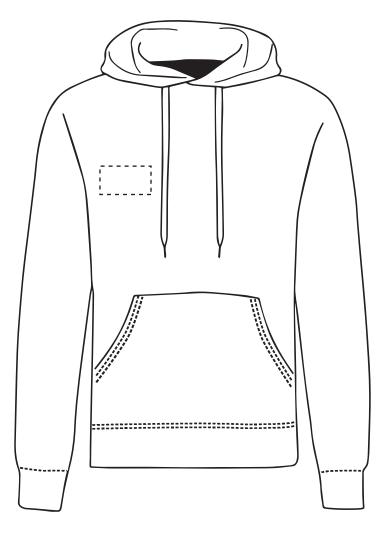

# PRODUCT INFO: DUE TO THE NATURE OF THE PRODUCT THE PRINT POSITION MAY VARY BY 2 - 3 MM

#### **PANTONE REFERENCE(S)**

Full colour printing

ARTWORK SCALE 15%

The dashed line is to demonstrate print area and will not appear on your printed item

Product Image for visualisation - colours may vary