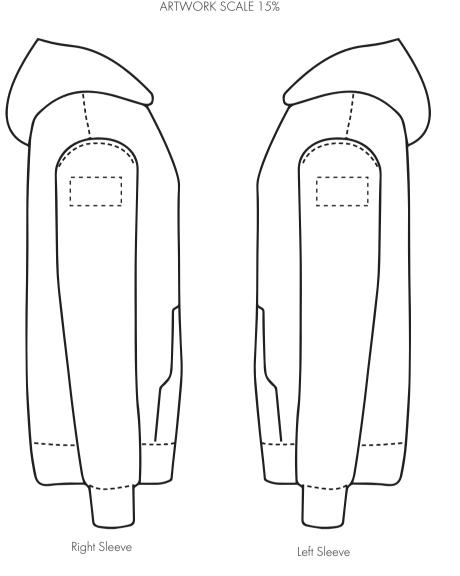

## PRODUCT INFO: DUE TO THE NATURE OF THE PRODUCT THE PRINT POSITION MAY VARY BY 2 - 3 MM

## **PANTONE REFERENCE(S)**

Full colour printing

ARTWORK SCALE 15%

The dashed line is to demonstrate print area and will not appear on your printed item