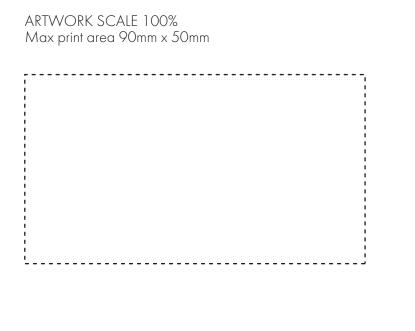

## **PANTONE REFERENCE(S)**

Full colour printing

ARTWORK SCALE 15%

The dashed line is to demonstrate print area and will not appear on your printed item

## **PANTONE REFERENCE(S)**

Full colour printing

The dashed line is to demonstrate print area and will not appear on your printed item

#### **PANTONE REFERENCE(S)**

Full colour printing

ADTIA (ODI) COALE 1 500

The dashed line is to demonstrate print area and will not appear on your printed item