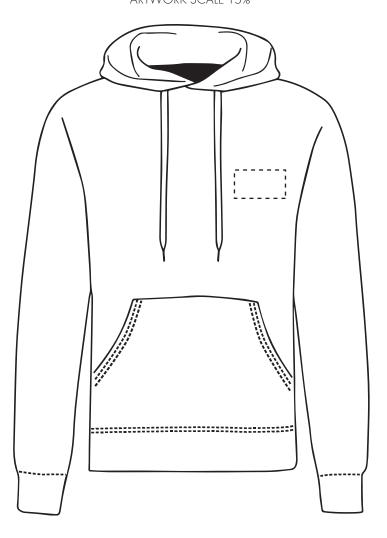

## PRODUCT INFO: DUE TO THE NATURE OF THE PRODUCT THE PRINT POSITION MAY VARY BY 2 - 3 MM

## **PANTONE REFERENCE(S)**

Full colour printing

ARTWORK SCALE 15%

The dashed line is to demonstrate print area and will not appear on your printed item