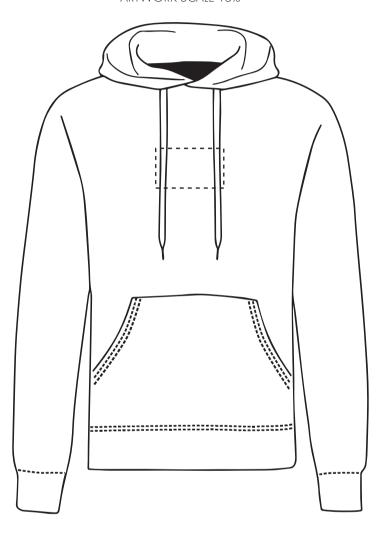

# PRODUCT INFO: DUE TO THE NATURE OF THE PRODUCT THE PRINT POSITION MAY VARY BY 2 - 3 MM

#### **PANTONE REFERENCE(S)**

Full colour printing

ARTWORK SCALE 15%

The dashed line is to demonstrate print area and will not appear on your printed item

Product Image for visualisation - colours may vary