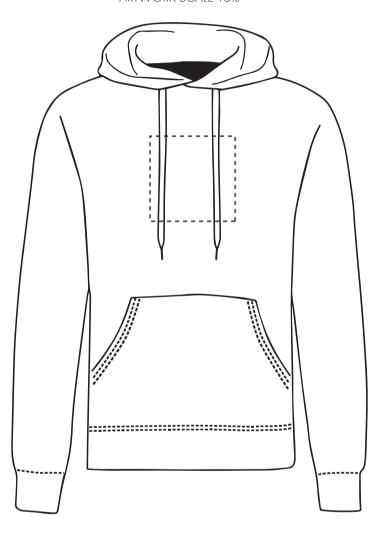

## PRODUCT INFO: DUE TO THE NATURE OF THE PRODUCT THE PRINT POSITION MAY VARY BY 2 - 3 MM

## **PANTONE REFERENCE(S)**

Full colour printing

ARTWORK SCALE 15%

The dashed line is to demonstrate print area and will not appear on your printed item