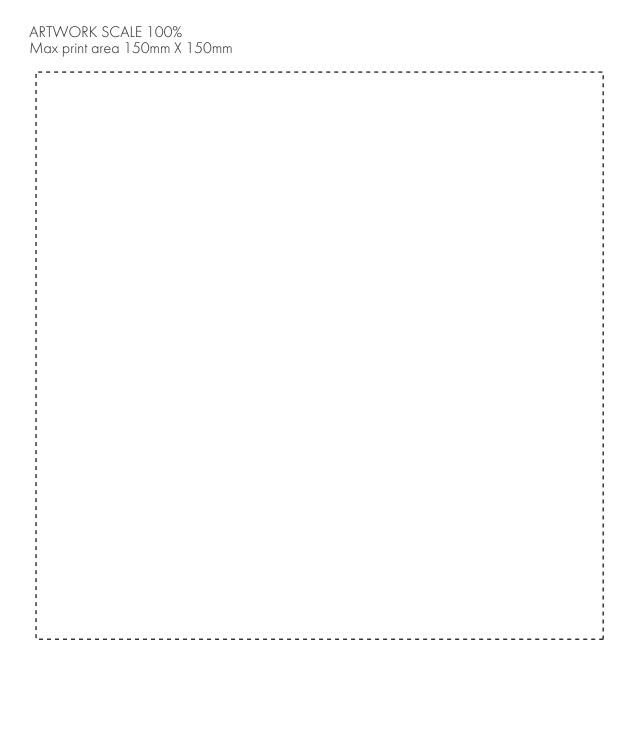

| ARTWORK SCALE 100%  Max print area 90mm x 50mm |      |
|------------------------------------------------|------|
|                                                | -    |
|                                                |      |
|                                                | <br> |
| <u></u>                                        | ,    |
|                                                |      |

| ARTWORK SCALE 100%  Max print area 120mm x 70mm |  |
|-------------------------------------------------|--|
|                                                 |  |
|                                                 |  |
|                                                 |  |
|                                                 |  |
|                                                 |  |
| `                                               |  |