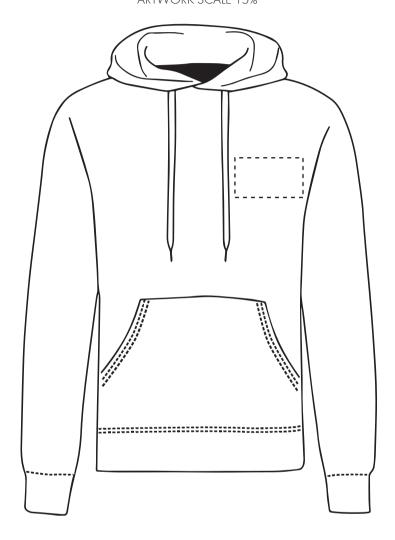

| Your Ref: | Quantity:  | Product Code:HF0003 |
|-----------|------------|---------------------|
| Our Ref:  | Version: 1 | Product Colour:     |

**PRINTING CONCERNS: PRINT MAY DISCOLOUR** 

# PRODUCT INFO: DUE TO THE NATURE OF THE PRODUCT THE PRINT POSITION MAY VARY BY 2 - 3 MM

#### **Madeira Thread Colours**

- Colour 1
- Colour 1
- Colour 1
- Colour 1

ARTWORK SCALE 15%

The dashed line is to demonstrate print area and will not appear on your printed item

ARTWORK SCALE 100%

Max print area 90mm x 50mm