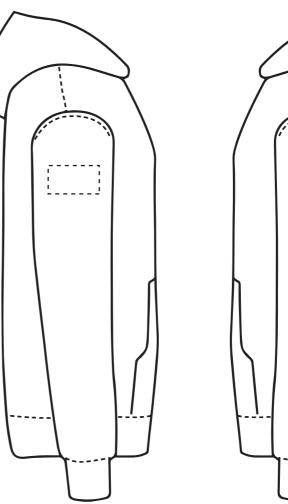

Your Ref:

Quantity:

Product Code:HF0003

Version: 1

Product Colour:

PRINTING CONCERNS: PRINT MAY DISCOLOUR

## PRODUCT INFO: DUE TO THE NATURE OF THE PRODUCT THE PRINT POSITION MAY VARY BY 2 - 3 MM

### **Madeira Thread Colours**

- Colour 1
- C-1---
- Colour 1
- Colour 1

ARTWORK SCALE 15%

The dashed line is to demonstrate print area and will not appear on your printed item