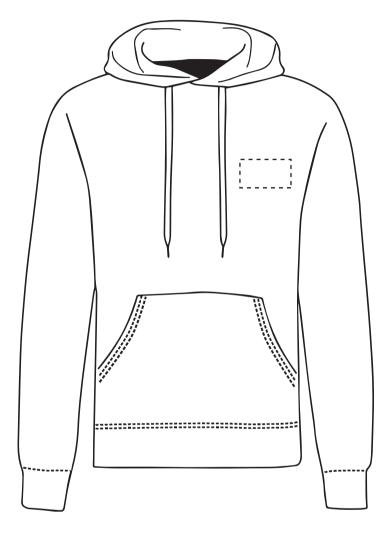

Your Ref: Quantity: Product Code:HF0003
Our Ref: Version: 1 Product Colour:

**PRINTING CONCERNS: PRINT MAY DISCOLOUR** 

## PRODUCT INFO: DUE TO THE NATURE OF THE PRODUCT THE PRINT POSITION MAY VARY BY 2 - 3 MM

#### **Madeira Thread Colours**

- Colour 1
- Colour
- Colour 1
- Colour 1

ARTWORK SCALE 15%

The dashed line is to demonstrate print area and will not appear on your printed item