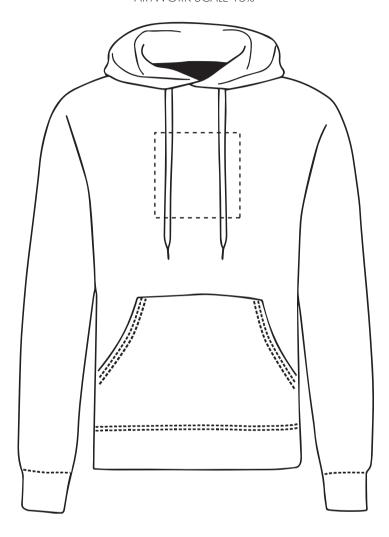

Your Ref:

Quantity:

Product Code:HF0003

Version: 1

Product Colour:

PRINTING CONCERNS: PRINT MAY DISCOLOUR

## PRODUCT INFO: DUE TO THE NATURE OF THE PRODUCT THE PRINT POSITION MAY VARY BY 2 - 3 MM

### **Madeira Thread Colours**

- Colour 1
- C-1---
- Colour 1
- Colour 1

ARTWORK SCALE 15%

The dashed line is to demonstrate print area and will not appear on your printed item