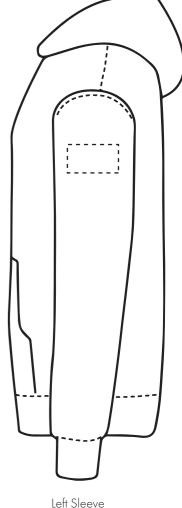

Your Ref: Quantity: Product Code: HF0003 Our Ref **Product Colour:** Version: 1

**PRINTING CONCERNS: PRINT MAY DISCOLOUR** 

## PRODUCT INFO: DUE TO THE NATURE OF THE PRODUCT THE PRINT POSITION MAY VARY BY 2 - 3 MM

#### **Madeira Thread Colours**

- Colour 1
- Colour 1

ARTWORK SCALE 15%

The dashed line is to demonstrate print area and will not appear on your printed item