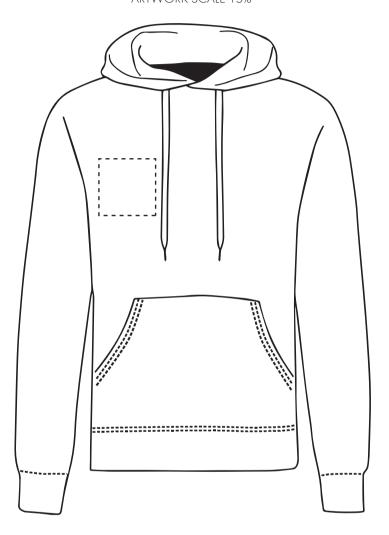

Your Ref:

Quantity:

Product Code: HF0003

Version: 1

Product Colour:

**PRINTING CONCERNS: PRINT MAY DISCOLOUR** 

# PRODUCT INFO: DUE TO THE NATURE OF THE PRODUCT THE PRINT POSITION MAY VARY BY 2 - 3 MM

### **PANTONE REFERENCE(S)**

- Colour 1
- Colour
- Colour 1
- Colour 1