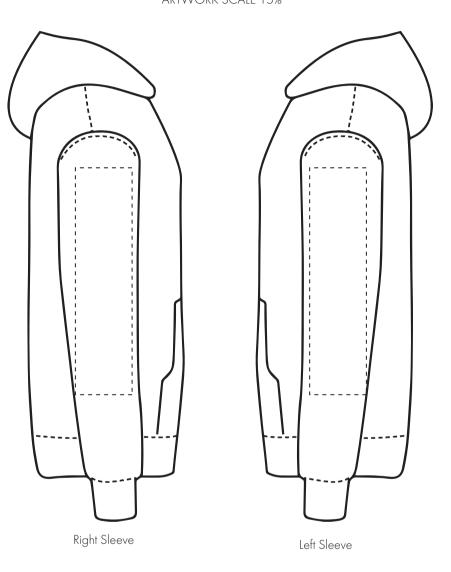

Your Ref:

Our Ref:

Quantity:

Product Code: HF0003

Version: 1

Product Colour:

**PRINTING CONCERNS: PRINT MAY DISCOLOUR** 

### PRODUCT INFO: DUE TO THE NATURE OF THE PRODUCT THE PRINT POSITION MAY VARY BY 2 - 3 MM

### **PANTONE REFERENCE(S)**

- Colour 1
- Colour
- Colour 1
- Colour 1

# ARTWORK SCALE 15%

The dashed line is to demonstrate print area and will not appear on your printed item

### To proceed, please approve visual via the online system.