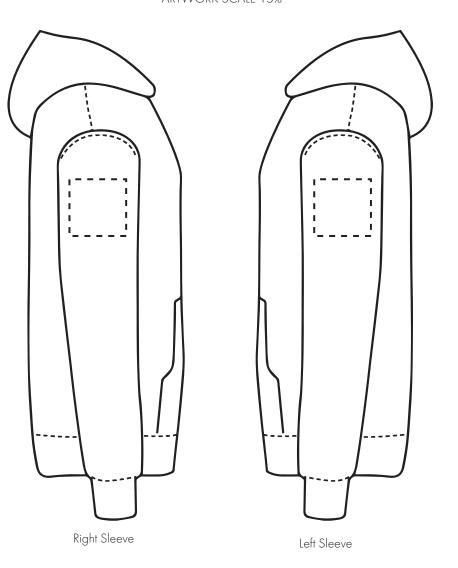

### PRODUCT INFO: DUE TO THE NATURE OF THE PRODUCT THE PRINT POSITION MAY VARY BY 2 - 3 MM

### **PANTONE REFERENCE(S)**

- Colour 1
- Colour 1
- Colour 1
- Colour 1

ARTWORK SCALE 15%

The dashed line is to demonstrate print area and will not appear on your printed item