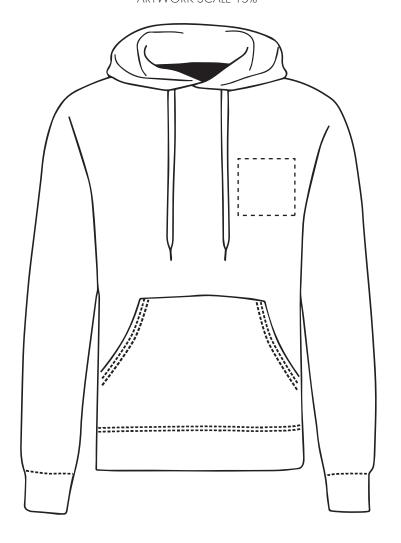

Your Ref: Quantity: Product Code:HF0003
Our Ref: Version: 1 Product Colour:

**PRINTING CONCERNS: PRINT MAY DISCOLOUR** 

### PRODUCT INFO: DUE TO THE NATURE OF THE PRODUCT THE PRINT POSITION MAY VARY BY 2 - 3 MM

### **PANTONE REFERENCE(S)**

- Colour 1
- Colour 1
- Colour 1
- Colour 1

ARTWORK SCALE 15%

The dashed line is to demonstrate print area and will not appear on your printed item