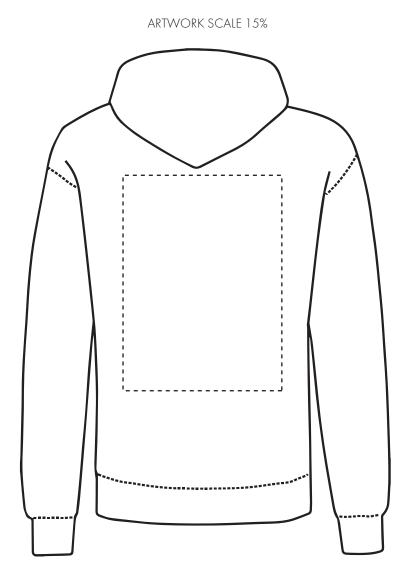

Your Ref: Quantity: Product Code:HF0003
Our Ref: Version: 1 Product Colour:

**PRINTING CONCERNS: PRINT MAY DISCOLOUR** 

### PRODUCT INFO: DUE TO THE NATURE OF THE PRODUCT THE PRINT POSITION MAY VARY BY 2 - 3 MM

### **PANTONE REFERENCE(S)**

- Colour 1
- Colour 1
- Colour 1
- Colour 1

ARTWORK SCALE 15%

The dashed line is to demonstrate print area and will not appear on your printed item

### To proceed, please approve visual via the online system.