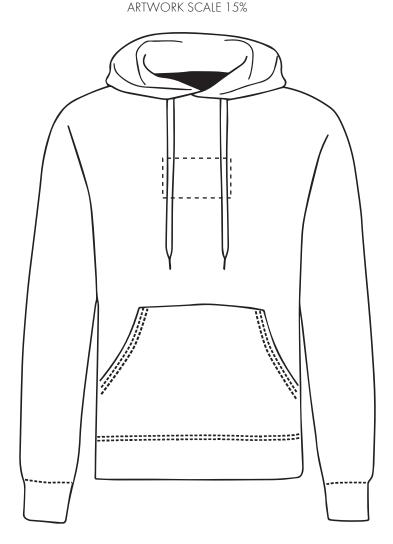

1. Your order will not go in to print and production time cannot be confirmed, unless artwork has been approved via the online system.
- 2. Once printed, artwork cannot be amended, mistakes must be rectified at visual stage.
- 3. Claims for faulty goods will be honoured, only if the goods are returned to us. We will not issue credits/refunds for items that have been distributed. Please ensure that goods are satisfactory before distribution
- 4. We are not responsible for delays during transit.



**PRINTING CONCERNS: PRINT MAY DISCOLOUR** 

## PRODUCT INFO: DUE TO THE NATURE OF THE PRODUCT THE PRINT POSITION MAY VARY BY 2 - 3 MM

#### **PANTONE REFERENCE(S)**

Full colour printing

ADTIMODIC COALE 1 CO

The dashed line is to demonstrate print area and will not appear on your printed item



### To proceed, please approve visual via the online system.

### PLEASE NOTE:

- All colours including print and product are for visual purposes only and should not be regarded as the actual colour of the product and print.
- Some products may vary from batch to batch and may differ from previous orders.
- The colour and texture of a product can also have an effect on the final print colour.
- By approving this order we accept that you understand these terms.

- 1. Your order will not go in to print and production time cannot be confirmed, unless artwork has been approved via the online system.
- 2. Once printed, artwork cannot be amended, mistakes must be rectified at visual stage.
- 3. Claims for faulty goods will be honoured, only if the goods are returned to us. We will not issue cr