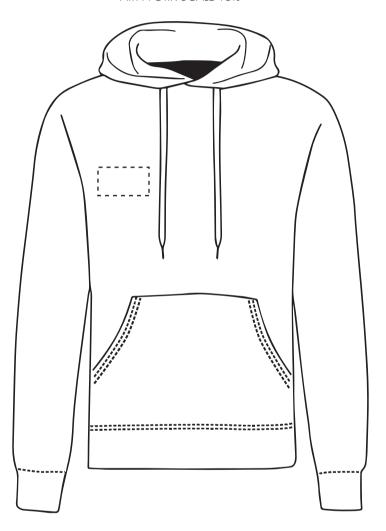

### ARTWORK SCALE 15%

### **PANTONE REFERENCE(S)**

📤 Full colour printing

The dashed line is to demonstrate print area and will not appear on your printed item