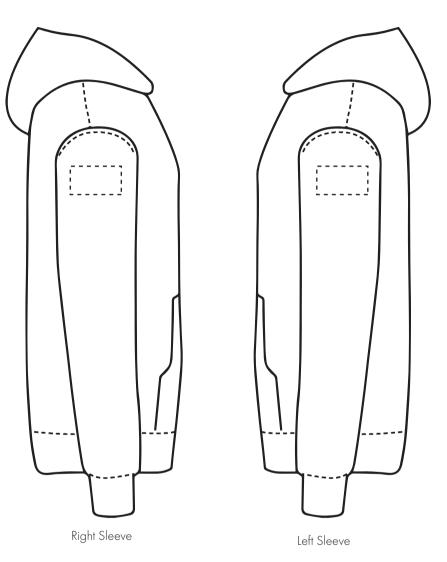

#### ARTWORK SCALE 15%

### **PANTONE REFERENCE(S)**

Full colour printing

The dashed line is to demonstrate print area and will not appear on your printed item