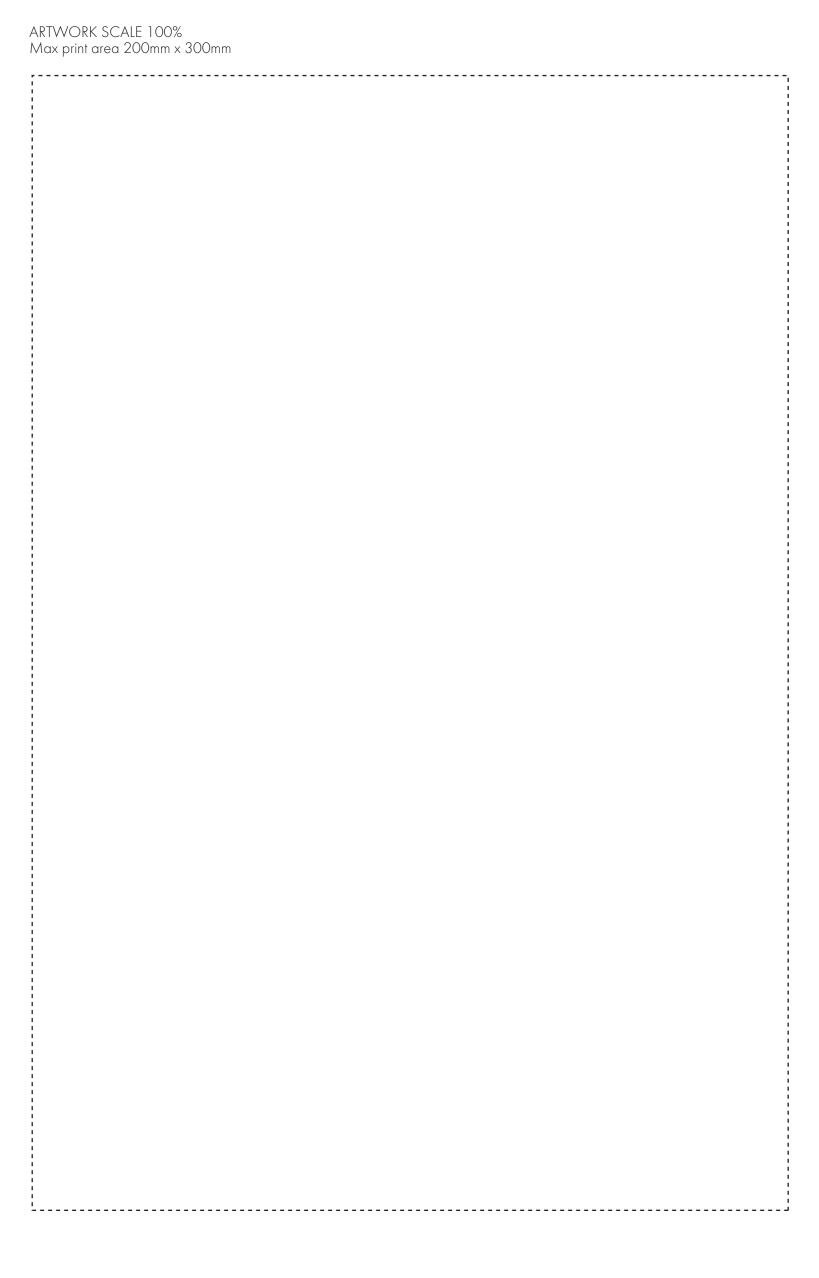

### ARTWORK SCALE 15%

### **PANTONE REFERENCE(S)**

📤 Full colour printing

The dashed line is to demonstrate print area and will not appear on your printed item