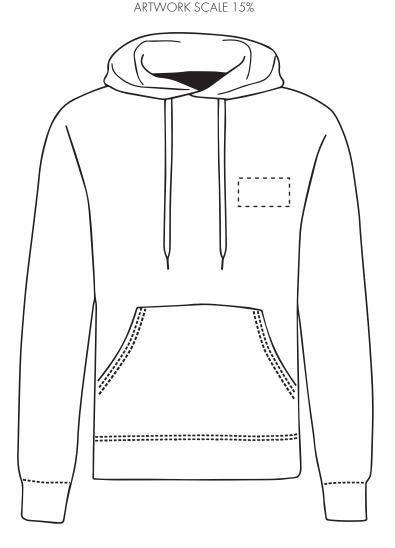

#### ARTWORK SCALE 15%

## **PANTONE REFERENCE(S)**

🚱 Full colour printing

The dashed line is to demonstrate print area and will not appear on your printed item