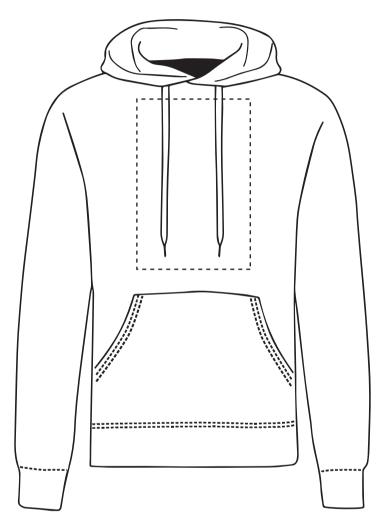

| ARTWORK SCALE 100%  Max print area 90mm x 50mm |      |
|------------------------------------------------|------|
|                                                | -    |
|                                                |      |
|                                                | <br> |
| <u></u>                                        | ,    |
|                                                |      |