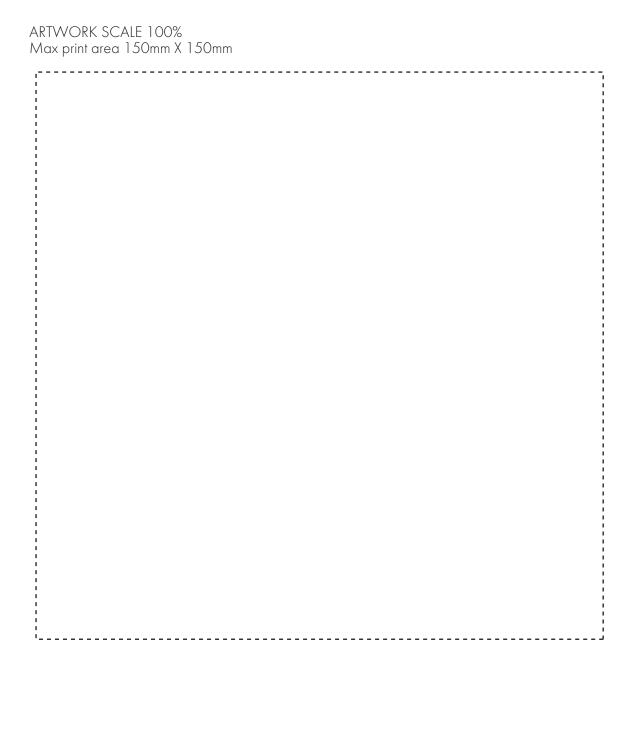

| ARTWORK SCALE 100%  Max print area 120mm x 70mm |  |
|-------------------------------------------------|--|
|                                                 |  |
|                                                 |  |
|                                                 |  |
|                                                 |  |
|                                                 |  |
| `                                               |  |