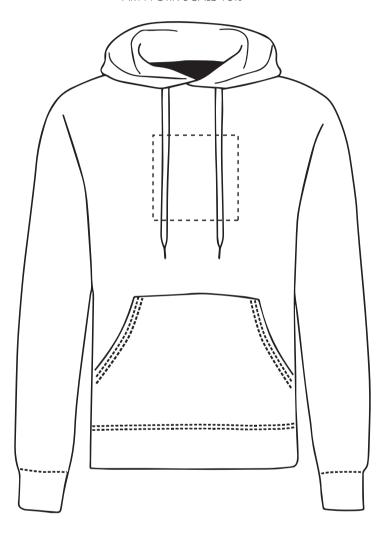

ribution
- 4. We are not responsible for delays during transit.

| ARTWORK SCALE 100%  Max print area 120mm x 70mm |  |
|-------------------------------------------------|--|
|                                                 |  |
|                                                 |  |
|                                                 |  |
|                                                 |  |
|                                                 |  |
| `                                               |  |

PRINTING CONCERNS: PRINT MAY DISCOLOUR

## PRODUCT INFO: DUE TO THE NATURE OF THE PRODUCT THE PRINT POSITION MAY VARY BY 2 - 3 MM

### **PANTONE REFERENCE(S)**

Full colour printing

The dashed line is to demonstrate print area and will not appear on your printed item

#### ARTWORK SCALE 15%



## To proceed, please approve visual via the online system.

## PLEASE NOTE:

- All colours including print and product are for visual purposes only and should not be regarded as the actual colour of the product and print.
- Some products may vary from batch to batch and may differ from previous orders.
- The colour and texture of a product can also have an effect on the final print colour.
- By approving this order we accept that you understand these terms.

- 1. Your order will not go in to print and production time cannot be confirmed, unless artwork has been approved via the online system.
- 2. Once printed, artwork cannot be amended, mistakes must be rectified at visual stage.
- 3. Claims for faulty goods will be honoured, only if the goods are returned to us. We will not issue cred