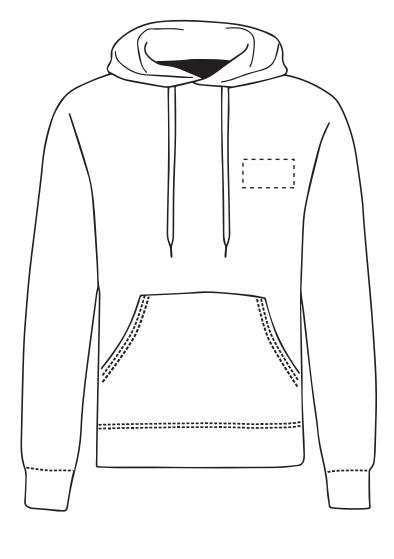

| Your Ref: | Quantity:  | Product Code:HF0002 |
|-----------|------------|---------------------|
| Our Ref:  | Version: 1 | Product Colour:     |

**PRINTING CONCERNS: PRINT MAY DISCOLOUR** 

## PRODUCT INFO: DUE TO THE NATURE OF THE PRODUCT THE PRINT POSITION MAY VARY BY 2 - 3 MM

#### **Madeira Thread Colours**

- Colour 1
- Colour 1
- Colour 1

ARTWORK SCALE 15%

The dashed line is to demonstrate print area and will not appear on your printed item

# ARTWORK SCALE 100% Max print area 90mm x 50mm