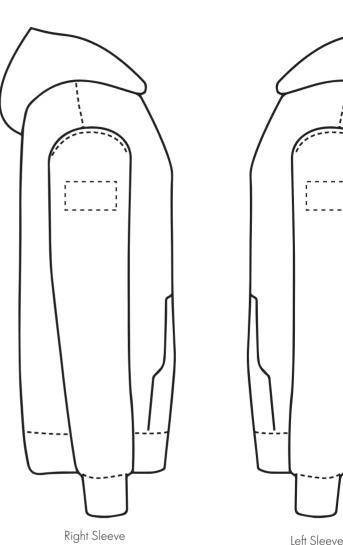

### **Madeira Thread Colours**

- Colour 1
- Colour 1
- Colour 1
- Colour

ARTWORK SCALE 15%

The dashed line is to demonstrate print area and will not appear on your printed item

ARTWORK SCALE 100% Max print area 90mm x 50mm

| ARTWORK SCALE 100%  Max print area 120mm x 70mm |
|-------------------------------------------------|
|                                                 |
|                                                 |
|                                                 |
|                                                 |
|                                                 |
|                                                 |
|                                                 |
|                                                 |
|                                                 |