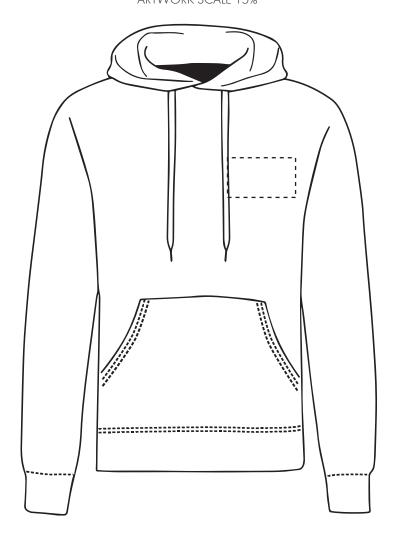

Your Ref:

Our Ref:

Quantity:

Product Code:HF0002

Version: 1

Product Colour:

**PRINTING CONCERNS: PRINT MAY DISCOLOUR** 

## PRODUCT INFO: DUE TO THE NATURE OF THE PRODUCT THE PRINT POSITION MAY VARY BY 2 - 3 MM

### **Madeira Thread Colours**

- Colour 1
- Colour 1
- Colour 1
- Colour

ARTWORK SCALE 15%

The dashed line is to demonstrate print area and will not appear on your printed item