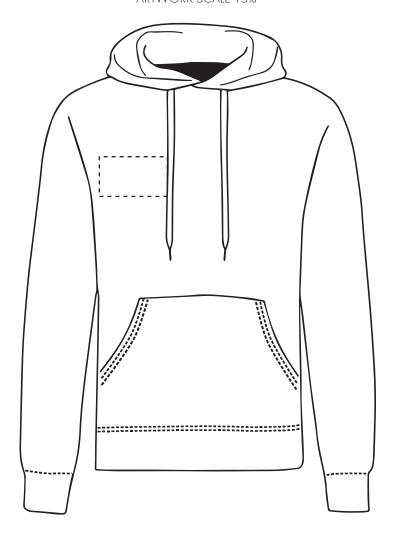

### **Madeira Thread Colours**

- Colour 1
- Colour 1
- Colour 1
- Colour

ARTWORK SCALE 15%

The dashed line is to demonstrate print area and will not appear on your printed item

| ARTWORK SCALE 100%  Max print area 150mm x 150mm |             |
|--------------------------------------------------|-------------|
|                                                  | 7111        |
|                                                  | 1 1 1 1 1   |
|                                                  |             |
|                                                  |             |
|                                                  |             |
|                                                  | 1 1 1 1 1 1 |
|                                                  | 1 1 1 1 1 1 |
|                                                  |             |
|                                                  |             |
|                                                  |             |
|                                                  |             |
|                                                  |             |
|                                                  |             |