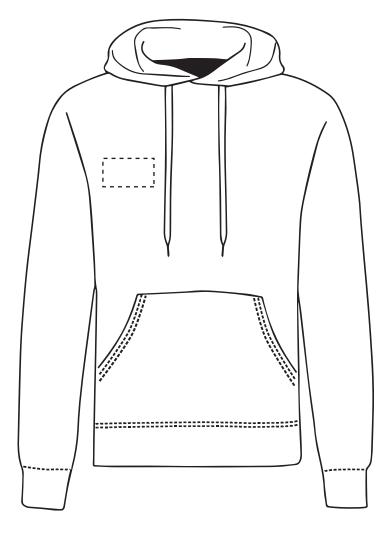

Your Ref: Quantity: Product Code: HF0002
Our Ref: Version: 1 Product Colour:

**PRINTING CONCERNS: PRINT MAY DISCOLOUR** 

## PRODUCT INFO: DUE TO THE NATURE OF THE PRODUCT THE PRINT POSITION MAY VARY BY 2 - 3 MM

### **Madeira Thread Colours**

- Colour 1
- Colour
- Colour 1
- Colour 1

ARTWORK SCALE 15%

The dashed line is to demonstrate print area and will not appear on your printed item

ARTWORK SCALE 100% Max print area 90mm x 50mm