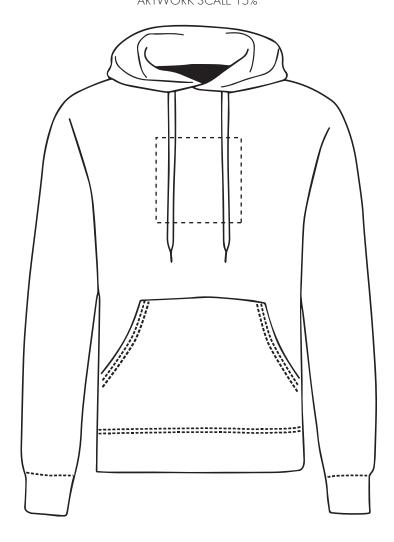

Your Ref:

Quantity:

Product Code:HF0002

Version: 1

Product Colour:

**PRINTING CONCERNS: PRINT MAY DISCOLOUR** 

## PRODUCT INFO: DUE TO THE NATURE OF THE PRODUCT THE PRINT POSITION MAY VARY BY 2 - 3 MM

### **Madeira Thread Colours**

- Colour 1
- Colour 1
- Colour 1
- Colour

ARTWORK SCALE 15%

The dashed line is to demonstrate print area and will not appear on your printed item