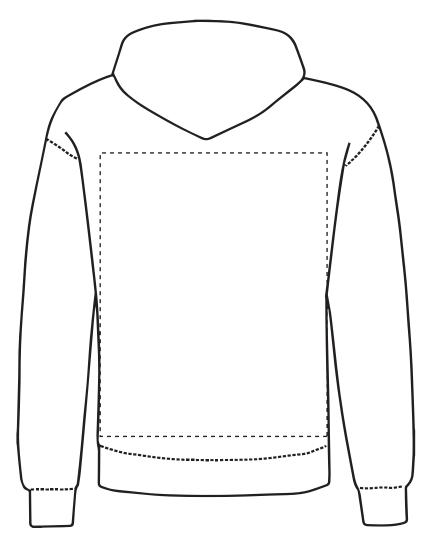

### PRODUCT INFO: DUE TO THE NATURE OF THE PRODUCT THE PRINT POSITION MAY VARY BY 2 - 3 MM

#### **PANTONE REFERENCE(S)**

Full colour printing

The dashed line is to demonstrate print area and will not appear on your printed item