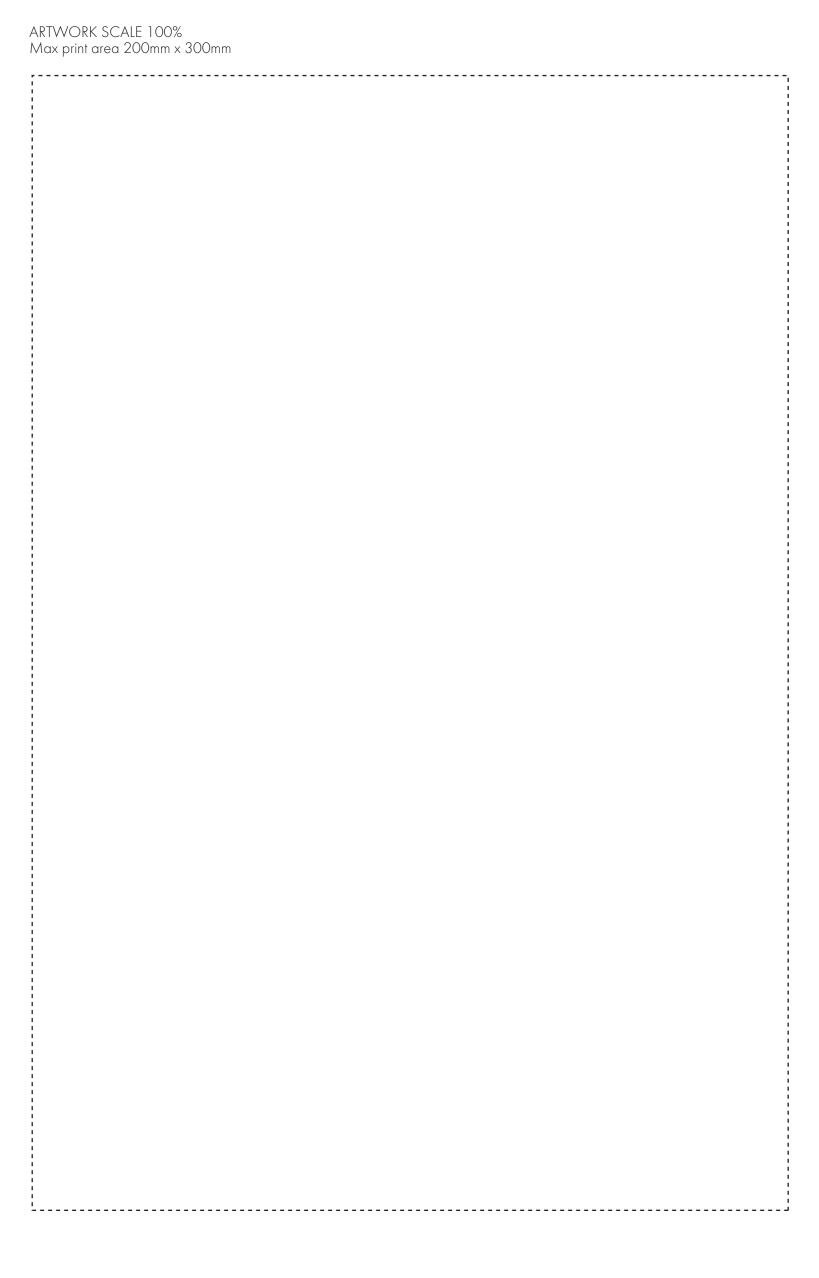

#### **PANTONE REFERENCE(S)**

Full colour printing

**ACTUAL ARTWORK SIZE:** 

123mm x 123mm

Your Ref:

Our Ref:

The dashed line is to demonstrate print area and will not appear on your printed item