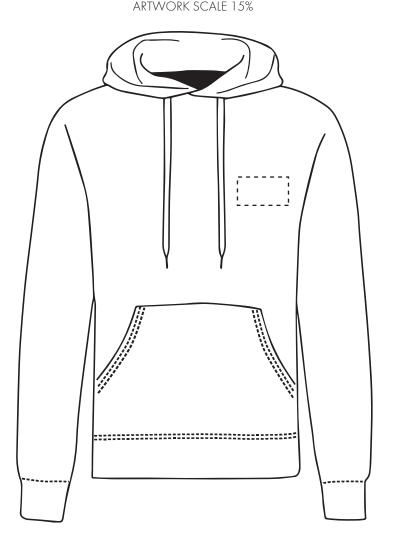

### ARTWORK SCALE 15%

#### **PANTONE REFERENCE(S)**

Full colour printing

The dashed line is to demonstrate print area and will not appear on your printed item

# PRODUCT INFO: DUE TO THE NATURE OF THE PRODUCT THE PRINT POSITION MAY VARY BY 2 - 3 MM