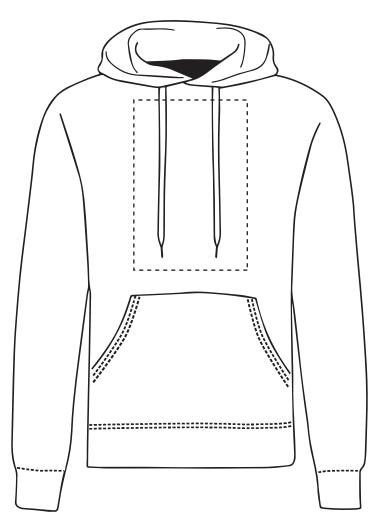

#### **PANTONE REFERENCE(S)**

Full colour printing

The dashed line is to demonstrate print area and will not appear on your printed item

### **PANTONE REFERENCE(S)**

Full colour printing

The dashed line is to demonstrate print area and will not appear on your printed item