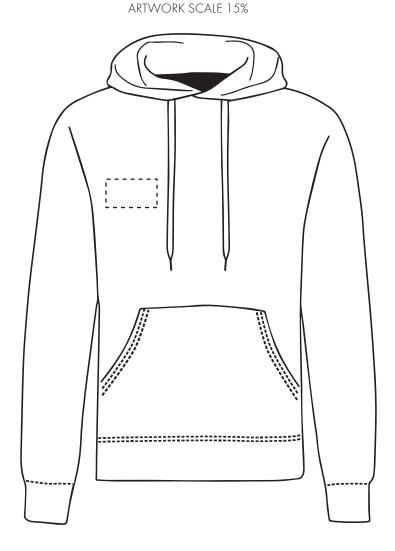

### ARTWORK SCALE 15%

#### **PANTONE REFERENCE(S)**

Full colour printing

The dashed line is to demonstrate print area and will not appear on your printed item

### PRODUCT INFO: DUE TO THE NATURE OF THE PRODUCT THE PRINT POSITION MAY VARY BY 2 - 3 MM