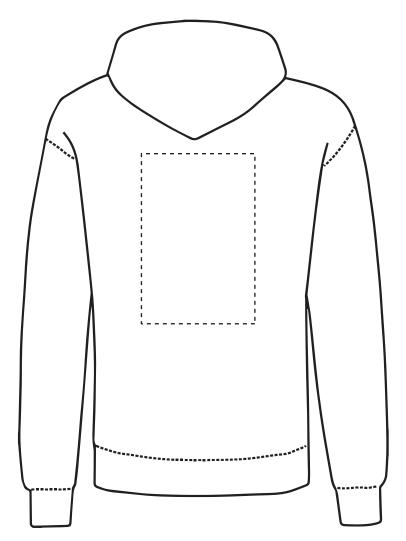

# PRODUCT INFO: DUE TO THE NATURE OF THE PRODUCT THE PRINT POSITION MAY VARY BY 2 - 3 MM

#### **PANTONE REFERENCE(S)**

Full colour printing

ADTIALORIZ COALE 1.50/

The dashed line is to demonstrate print area and will not appear on your printed item