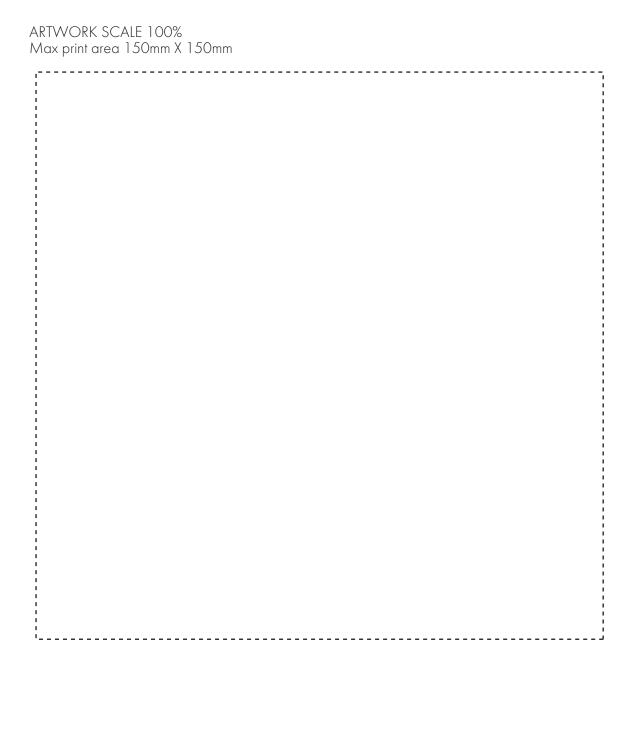

#### **PANTONE REFERENCE(S)**

Full colour printing

ADTIALORIZ COALE 1.50/

The dashed line is to demonstrate print area and will not appear on your printed item