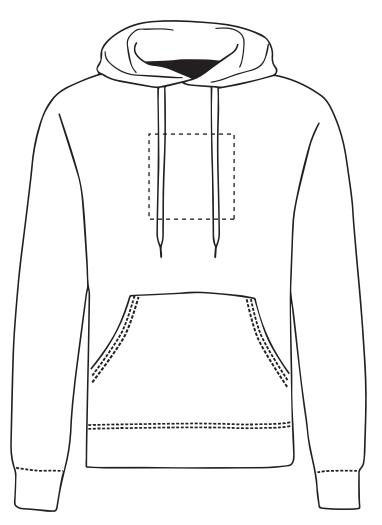

#### **PANTONE REFERENCE(S)**

Full colour printing

The dashed line is to demonstrate print area and will not appear on your printed item

### ARTWORK SCALE 15%