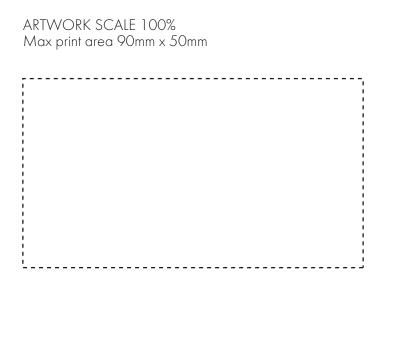

#### **PANTONE REFERENCE(S)**

Full colour printing

ADTIALORIZ COALE 1.50/

The dashed line is to demonstrate print area and will not appear on your printed item