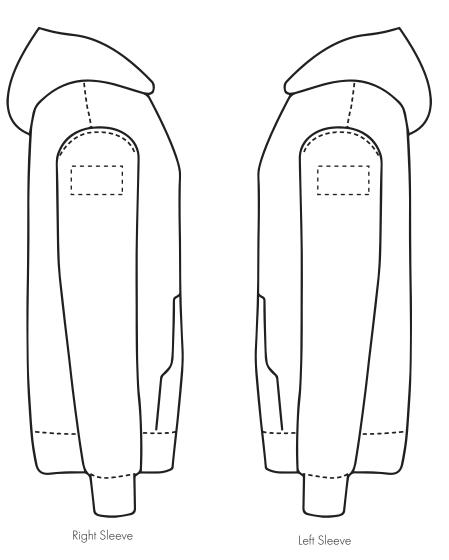

### PRODUCT INFO: DUE TO THE NATURE OF THE PRODUCT THE PRINT POSITION MAY VARY BY 2 - 3 MM

#### **PANTONE REFERENCE(S)**

Full colour printing

The dashed line is to demonstrate print area and will not appear on your printed item