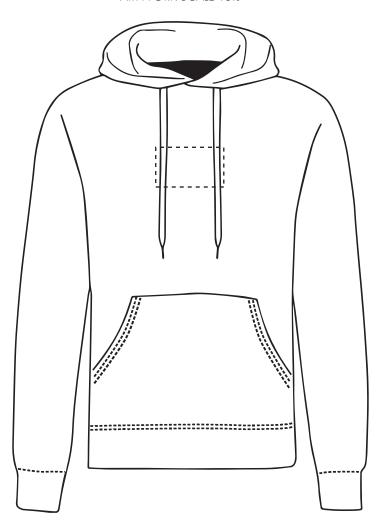

#### **PANTONE REFERENCE(S)**

Full colour printing

The dashed line is to demonstrate print area and will not appear on your printed item

### ARTWORK SCALE 15%