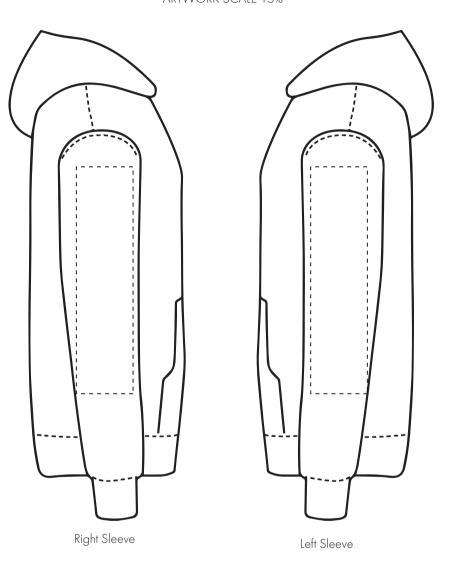

# ARTWORK SCALE 15%

The dashed line is to demonstrate print area and will not appear on your printed item

#### PRODUCT INFO: DUE TO THE NATURE OF THE PRODUCT THE PRINT POSITION MAY VARY BY 2 - 3 MM

#### **PANTONE REFERENCE(S)**

- Colour 1
- Colour 1
- Colour 1
- Colour 1