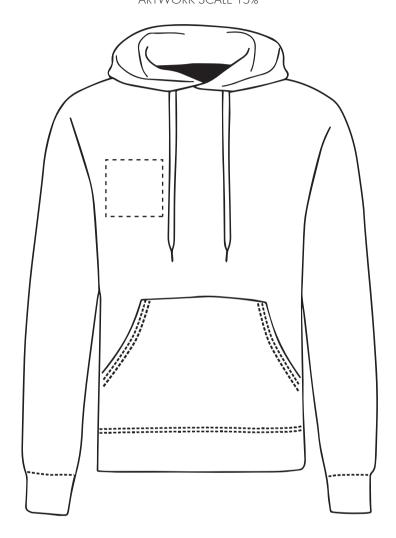

# ARTWORK SCALE 15%

The dashed line is to demonstrate print area and will not appear on your printed item