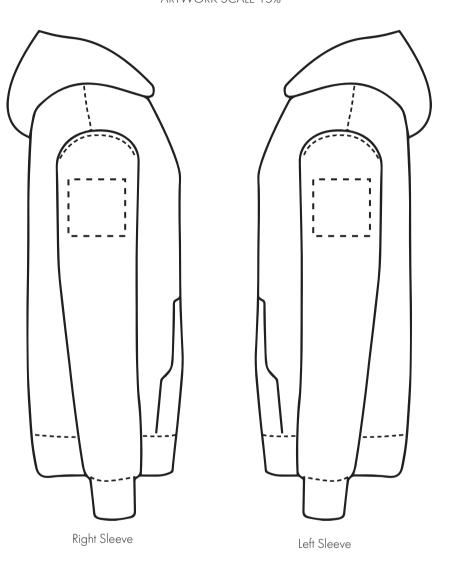

# ARTWORK SCALE 15%

The dashed line is to demonstrate print area and will not appear on your printed item

## ARTWORK SCALE 15%

The dashed line is to demonstrate print area and will not appear on your printed item