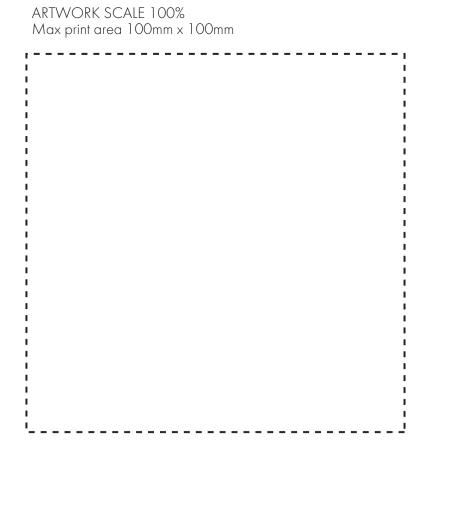

#### **ACTUAL ARTWORK SIZE:**

123mm x 123mm

# ARTWORK SCALE 15%

The dashed line is to demonstrate print area and will not appear on your printed item

80/20 HOODIE REAR SCREEN PRINT