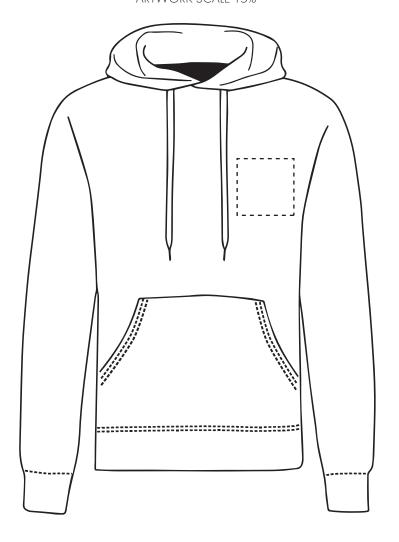

# ARTWORK SCALE 15%

The dashed line is to demonstrate print area and will not appear on your printed item