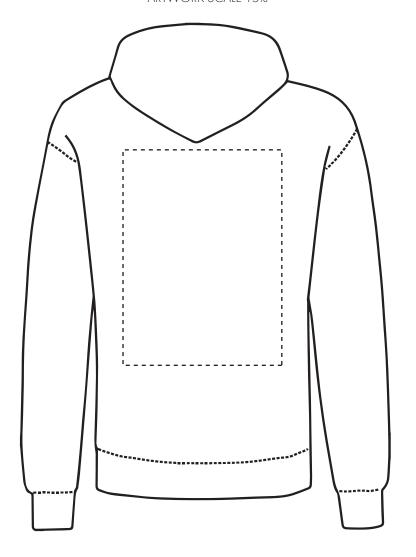

# ARTWORK SCALE 15%

The dashed line is to demonstrate print area and will not appear on your printed item

80/20 HOODIE REAR SCREEN PRINT

## PRODUCT INFO: DUE TO THE NATURE OF THE PRODUCT THE PRINT POSITION MAY VARY BY 2 - 3 MM

#### **PANTONE REFERENCE(S)**

Colour 1

Colour 1

Colour 1

Colour 1

#### **ACTUAL ARTWORK SIZE:**

123mm x 123mm