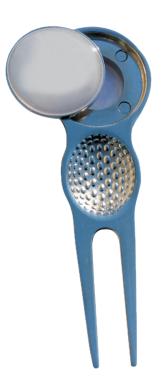

## Product Code: GF1061 Product Colour:

- - - -

The dashed line is to demonstrate print area and will not appear on your printed item

**Quantity:** 

Version: 1

Print Area : 22mm Diameter.

This proof is for artwork content, product specification & colour reference ONLY. The Colour reproduced on this PDF are not to be taken as a representation of the final image. Please refer to recognized industry reference books for colour matching.