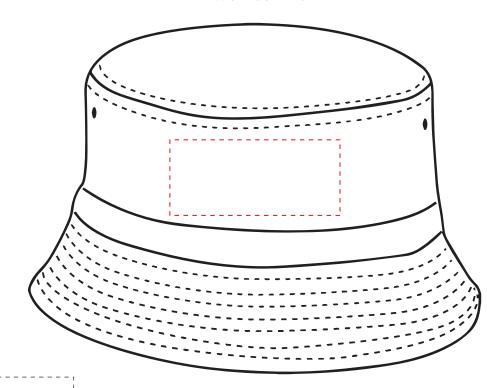

Your Ref: Quantity: Product Code:CF1021
Our Ref: Version: 1 Product Colour:

**PRINTING CONCERNS: PRINT MAY DISCOLOUR** 

## PRODUCT INFO: DUE TO THE NATURE OF THE PRODUCT THE PRINT POSITION MAY VARY BY 2 - 3 MM

#### **PANTONE REFERENCE(S)**

Full colour printing

The dashed line is to demonstrate print area and will not appear on your printed item

#### ARTWORK SCALE 40%

# ARTWORK SCALE 100% Max print area 90mm x 50mm