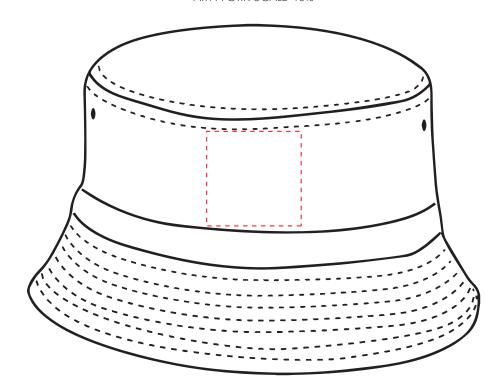

Your Ref: Quantity: Product Code:CF1021
Our Ref: Version: 1 Product Colour:

PRINTING CONCERNS: PRINT MAY DISCOLOUR

## PRODUCT INFO: DUE TO THE NATURE OF THE PRODUCT THE PRINT POSITION MAY VARY BY 2 - 3 MM

#### **PANTONE REFERENCE(S)**

Full colour printing

The dashed line is to demonstrate print area and will not appear on your printed item

#### ARTWORK SCALE 40%

ARTWORK SCALE 100%
Max print area 50mm x 50mm