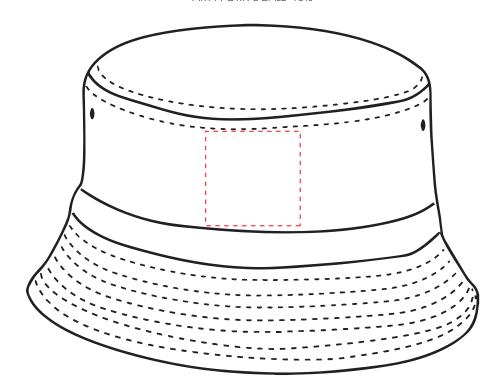

Your Ref: Quantity: Product Code:CF1021
Our Ref: Version: 1 Product Colour:

**PRINTING CONCERNS: PRINT MAY DISCOLOUR** 

#### PRODUCT INFO: DUE TO THE NATURE OF THE PRODUCT THE PRINT POSITION MAY VARY BY 2 - 3 MM

#### **Madeira Thread Colours**

- Colour 1
- Colour 1
- Colour 1
- Colour 1

ARTWORK SCALE 40%

The dashed line is to demonstrate print area and will not appear on your printed item

ARTWORK SCALE 100% Max print area 50mm x 50mm