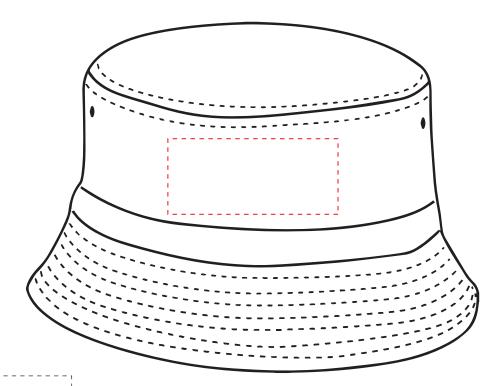

Your Ref:

Our Ref:

Quantity:

Product Code:CF1021

Version: 1

Product Colour:

**PRINTING CONCERNS: PRINT MAY DISCOLOUR** 

## PRODUCT INFO: DUE TO THE NATURE OF THE PRODUCT THE PRINT POSITION MAY VARY BY 2 - 3 MM

#### **Madeira Thread Colours**

- Colour 1
- Colour 1
- Colour 1
- Colour 1

## ARTWORK SCALE 40%

The dashed line is to demonstrate print area and will not appear on your printed item

# ARTWORK SCALE 100% Max print area 90mm x 50mm