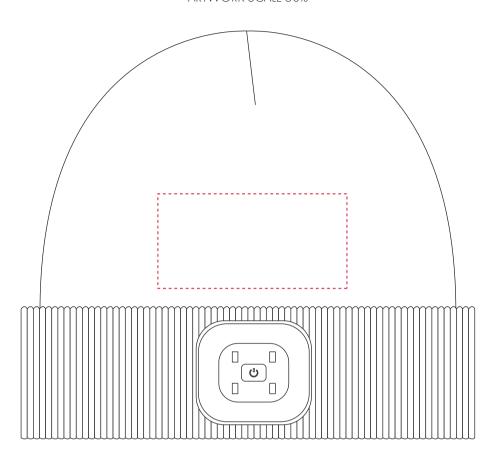

## **Madeira Thread Colours**

- Colour 1
- Colour 1
- Colour 1
- Colour 1

ARTWORK SCALE 50%

The dashed line is to demonstrate print area and will not appear on your printed item

# ARTWORK SCALE 100% Max embroidery area 50mm x 50mm