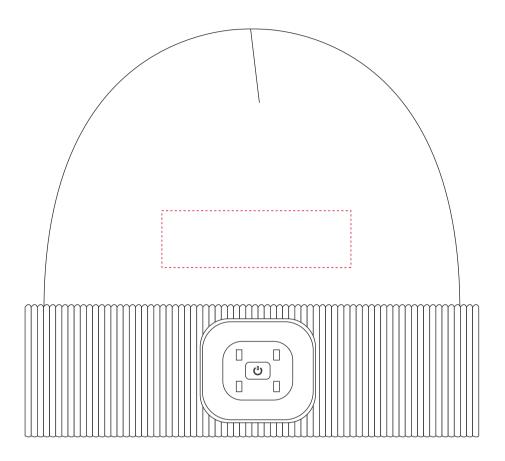

## **Madeira Thread Colours**

- Colour 1
- Colour 1
- Colour 1
- Colour 1

ARTWORK SCALE 50%

The dashed line is to demonstrate print area and will not appear on your printed item

# ARTWORK SCALE 100% Max embroidery area 100mm x 30mm