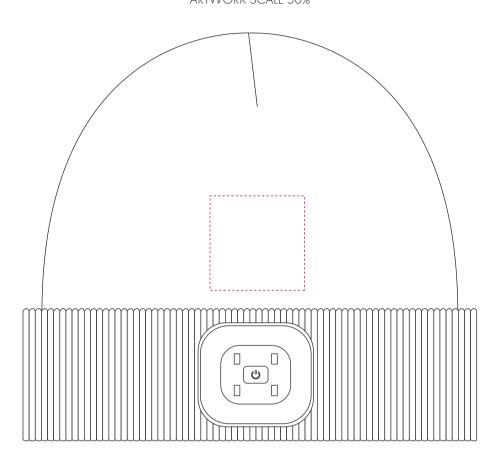

## **Madeira Thread Colours**

- Colour 1
- Colour 1
- Colour 1
- Colour 1

ARTWORK SCALE 50%

The dashed line is to demonstrate print area and will not appear on your printed item

# ARTWORK SCALE 100% Max embroidery area 50mm x 50mm