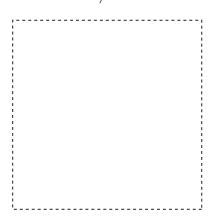

### **Madeira Thread Colours**

- Colour 1
- Colour 1
- Colour 1
- Colour 1

ARTWORK SCALE 50%

The dashed line is to demonstrate print area and will not appear on your printed item

# ARTWORK SCALE 100% Max embroidery area 100mm x 30mm

Max embroidery area Toomm x 30mm