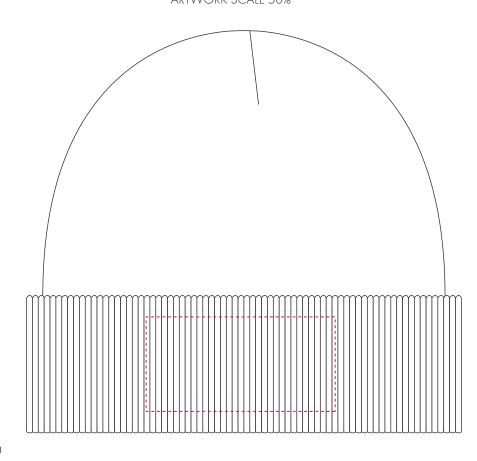

### **Madeira Thread Colours**

- Colour 1
- Colour 1
- Colour 1
- Colour 1

ARTWORK SCALE 50%

The dashed line is to demonstrate print area and will not appear on your printed item

ARTWORK SCALE 100%

Max embroidery area 100mm x 50mm