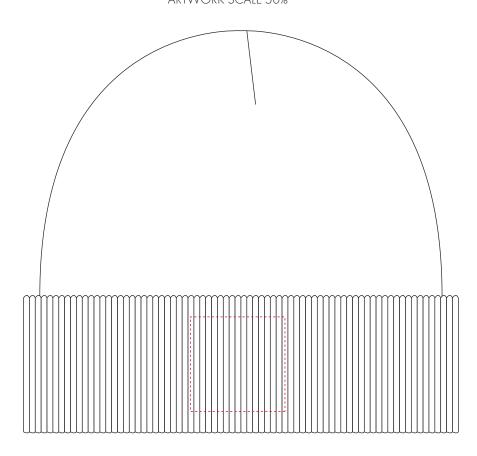

### **Madeira Thread Colours**

- Colour 1
- Colour 1
- Colour 1
- Colour 1

ARTWORK SCALE 50%

The dashed line is to demonstrate print area and will not appear on your printed item

ARTWORK SCALE 100%

Max embroidery area 50mm x 50mm

## To proceed, please approve visual via the online system.