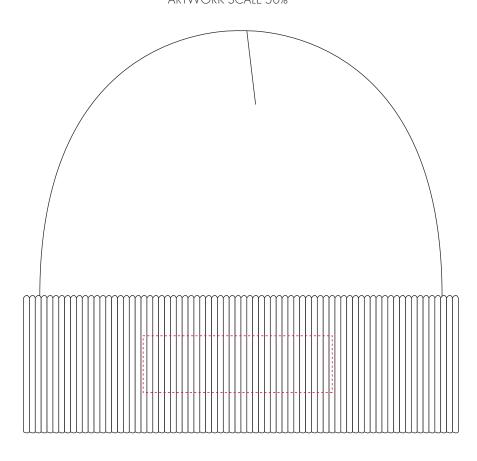

### **Madeira Thread Colours**

- Colour 1
- Colour 1
- Colour 1
- Colour 1

ARTWORK SCALE 50%

The dashed line is to demonstrate print area and will not appear on your printed item

# ARTWORK SCALE 100% Max embroidery area 100mm x 30mm

Max embroidery area Toomm x 30mm