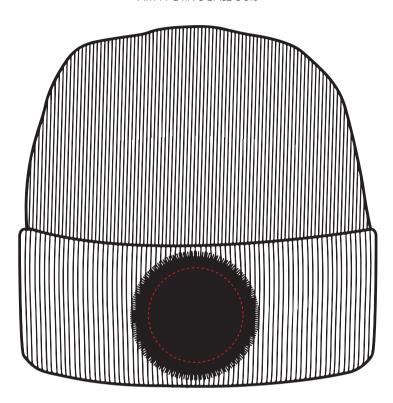

Your Ref:

Our Ref:

Quantity:

Product Code: CF1014

Version: 1

Product Colour:

**PRINTING CONCERNS: PRINT MAY DISCOLOUR** 

# PRODUCT INFO: DUE TO THE NATURE OF THE PRODUCT THE PRINT POSITION MAY VARY BY 2 - 3 MM

# **PANTONE REFERENCE(S)**

Full Colour Transfer

The dashed line is to demonstrate print area and will not appear on your printed item

### ARTWORK SCALE 50%

ARTWORK SCALE 100% Max print area 50 x 50mm