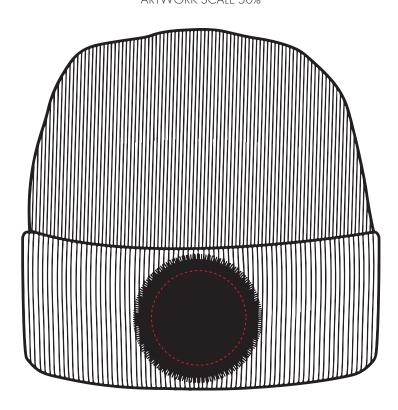

Product and Artwork Proof

BEANIE HAT EMBROIDERY

Your Ref: Quantity: Product Code: CF1014
Our Ref: Version: 1 Product Colour:

**PRINTING CONCERNS: PRINT MAY DISCOLOUR** 

## **Madiera Thread Colour**

Colour 1

- Colour 1
- Colour
- Colour 1

ARTWORK SCALE 50%

The dashed line is to demonstrate print area and will not appear on your printed item

ARTWORK SCALE 100% Max embroidery area 50 x 50mm